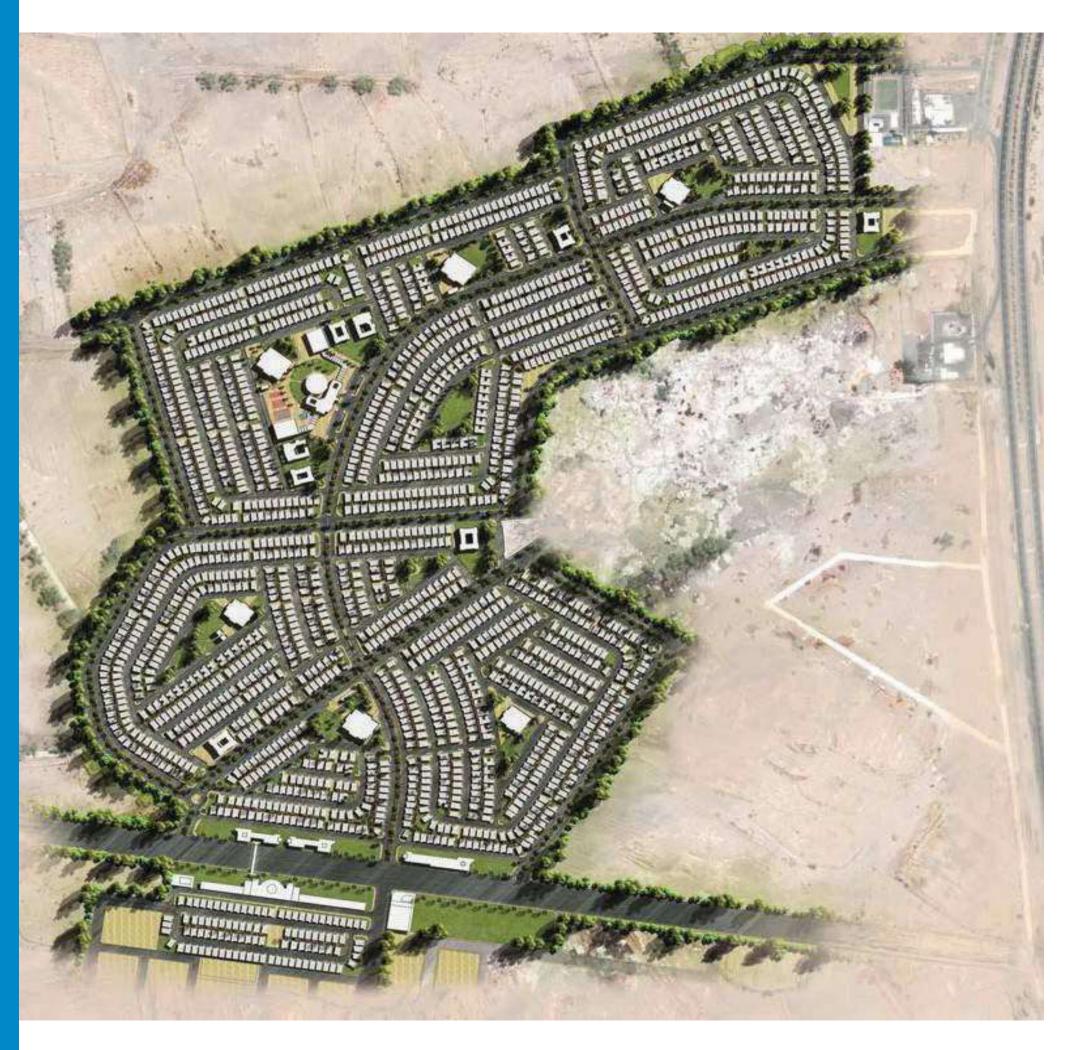

# Al Nakheel Project

**The Project** is Located in Eastern Province, KSA Approx Area **4,696.000 Sq.m** 

**Client** Rased Abd El Rahman Al Rashed

**Collaborates** with Argos Design

## **Scope of Services**

Arch and Engineering Design including Master Planning, Infrastructure, Architectural, Interior Design Landscape Design, Structural, Electrical, Mechanical, Life Safety, and Construction Supervision

#### **Amenities**

Residential Buildings Multi Use Buildings Commercial Buildings