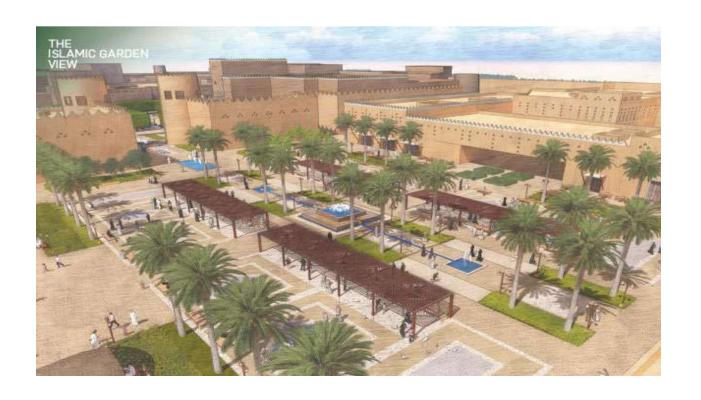

## **Amenities**

3 floors Multi-Purpose mega hall Various restaurants of different scales Commercial stores Galleries Museum







# **Technical Support**







# THE MOSQUE PLAZA OVERALL VIEW





#### Diriyah Gate Projects

The culture of Saudi Arabia is a rich one that has been shaped by its Islamic heritage, its historical role as an ancient trade center, and its Bedouin traditions.

Saudi society has experienced tremendous development over the past several decades. The Saudi people have taken their values and traditions – their customs, hospitality, and even their style of dress – and adapted them to the modern world.

**The project** is located in Riyadh, KSA With total Area total area of **14-kilometer square** 

**Client** Diriyah Gate Development Authority-Ministry Of Culture











#### **Scope of Services**

Diriyah Support, Studying and reviewing projects, licensing for all Projects, and supervising the implementation of Diriyah Authority Development projects

#### **Amenities**

2 Basement **Ground Floor** First Floor Second Floor Including:-Offices, Workstations, Meeting rooms, Lounge/collaboration Café/pantry, Courtyards Copy/print, IDF, Canteen, Multi-purpose, Prayer room Wellness/mothers room Parking

































# **HEALTH CARE**













#### Dawa Al-Salamah

**The project** is located in Jizan, KSA With total Area of **9172.36 sq.m** 

**Client** Sahleh Hussin Salem Al Salam Company

#### **Scope of Services**

Medical Planning, Redesign Architectural Design Structural Design, MEP Design, Interior & Landscape Design and Con