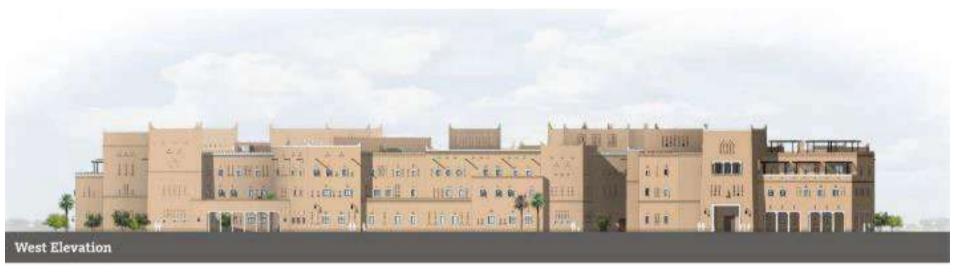

## ■ The Point- Abha

- The Point has already received a number of prestigious accolades winning :
- The Point Abha wins gold in the Evolving Innovation & Aspiration category from <u>@ICSC</u> at the 2023 Global Design & Development Awards.
- Arabian Property Awards,
- The Saudi Commercial Interior Design Awards (CID Awards)
- Global RLI Awards, RLI Future Project.
- Interior Design of The Year: Concept category; "Best Future Concept" in the Commercial Interior Design Awards: Hilton The Point Residences and Canopy Hospitality category.

The Point in Abha, Saudi Arabia's Aseer region aims to provide a unique retail and hospitality destination.

The 75,564 sq m project vision is to create a cultural center with a unique set of courtyards, plazas, and terraces, connecting a year-round multi-use events space.

The site terrain and varying ground levels offer an opportunity to create a multi-level customer experience within its different components, the means for well-crafted contextual planning, and a massing approach that resonates well with Abha and its historical planning and building strategies.

**The Project** is Located in Abha, KSA. on approx. the land area of **75,564 sq. m** 

**Client** RED SEA MALL