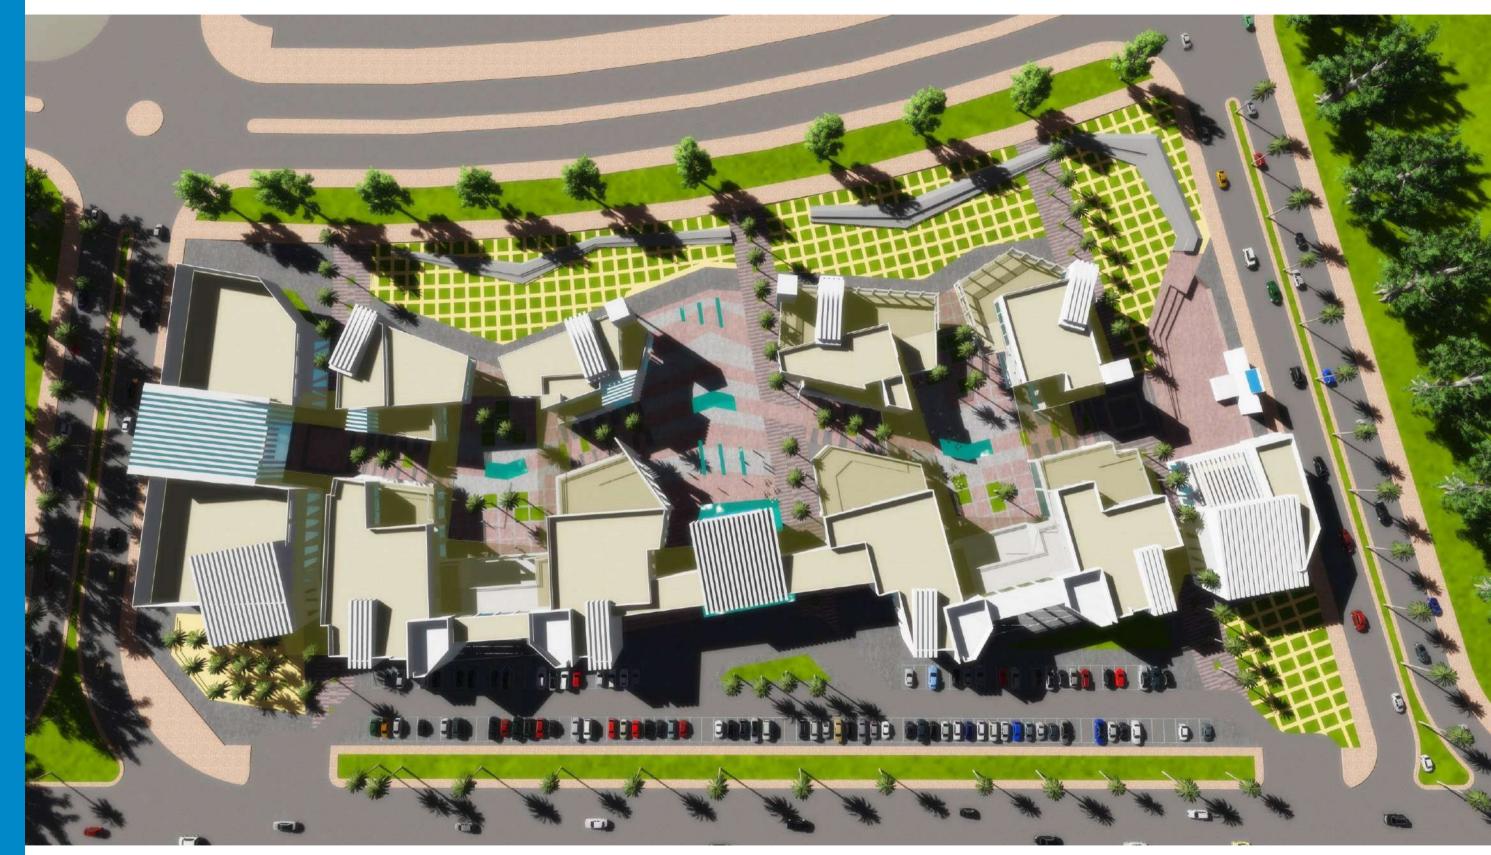

## ■ The Point- Abha

- The Point has already received a number of prestigious accolades winning :
- The Point Abha wins gold in the Evolving Innovation & Aspiration category from <u>@ICSC</u> at the 2023 Global Design & Development Awards.
- Arabian Property Awards,
- The Saudi Commercial Interior Design Awards (CID Awards)
- Global RLI Awards, RLI Future Project.
- Interior Design of The Year: Concept category; "Best Future Concept" in the Commercial Interior Design Awards: Hilton The Point Residences and Canopy Hospitality category.

The Point in Abha, Saudi Arabia's Aseer region aims to provide a unique retail and hospitality destination.

The 75,564 sq m project vision is to create a cultural center with a unique set of courtyards, plazas, and terraces, connecting a year-round multi-use events space.

The site terrain and varying ground levels offer an opportunity to create a multi-level customer experience within its different components, the means for well-crafted contextual planning, and a massing approach that resonates well with Abha and its historical planning and building strategies.

**The Project** is Located in Abha, KSA. on approx. the land area of **75,564 sq. m** 

**Client** RED SEA MALL

#### Scope of Services,

Arch and Engineering Design Review (Full Disciplines) - AOR