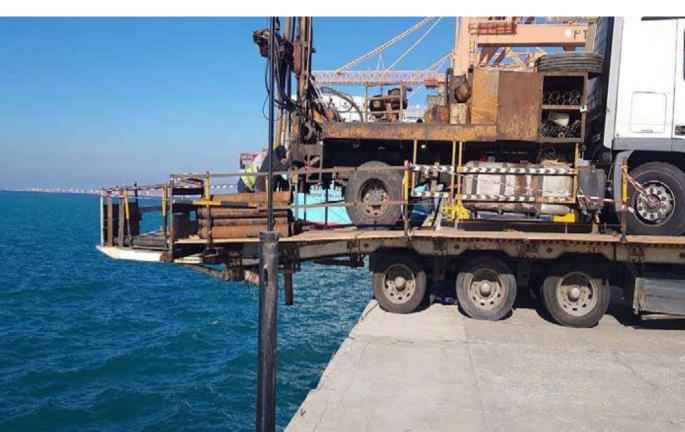

# SECURITY COMPLEX AT JEDDAH ISLAMIC PORT

The Project is located in

Islamic Port, Jeddah, KSA In approx. land area **32,000 M2** 

**Client** JEDDAH ISLAMIC PORT.

#### **Scope of Services**

SERVICES: DESIGN &
ENGINEERING FOR:,
REMASTER PLAN FOR
THE PORT,
ARCHITECTURAL,
MECHANICAL,
ELECRTICAL
,STRUCTURAL, TIS
STUDIES
INFRASTRUCTURE
,PORT ROADS
REDESIGN