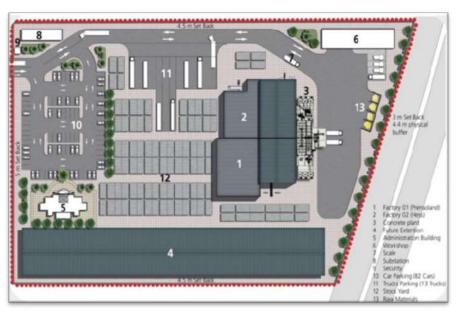

## AlQudra factory

**The Project** is at approx. land area **30.014 Sq.m** 

**Client** KING ABDULLAH ECONOMIC CITY

#### **Amenities:**

The Central Core hosts the incubators. Business Center Entrepreneurship School.

FACTORY 01
FACTORY 02 ( Hess)
Concrete
plant Future
extension
Administration Building
Scale
WORKSHOP,
Substation CAR
PARKING 82 car
Security, TRUCK PARKING 13
trucks
Stockyard
Raw materials