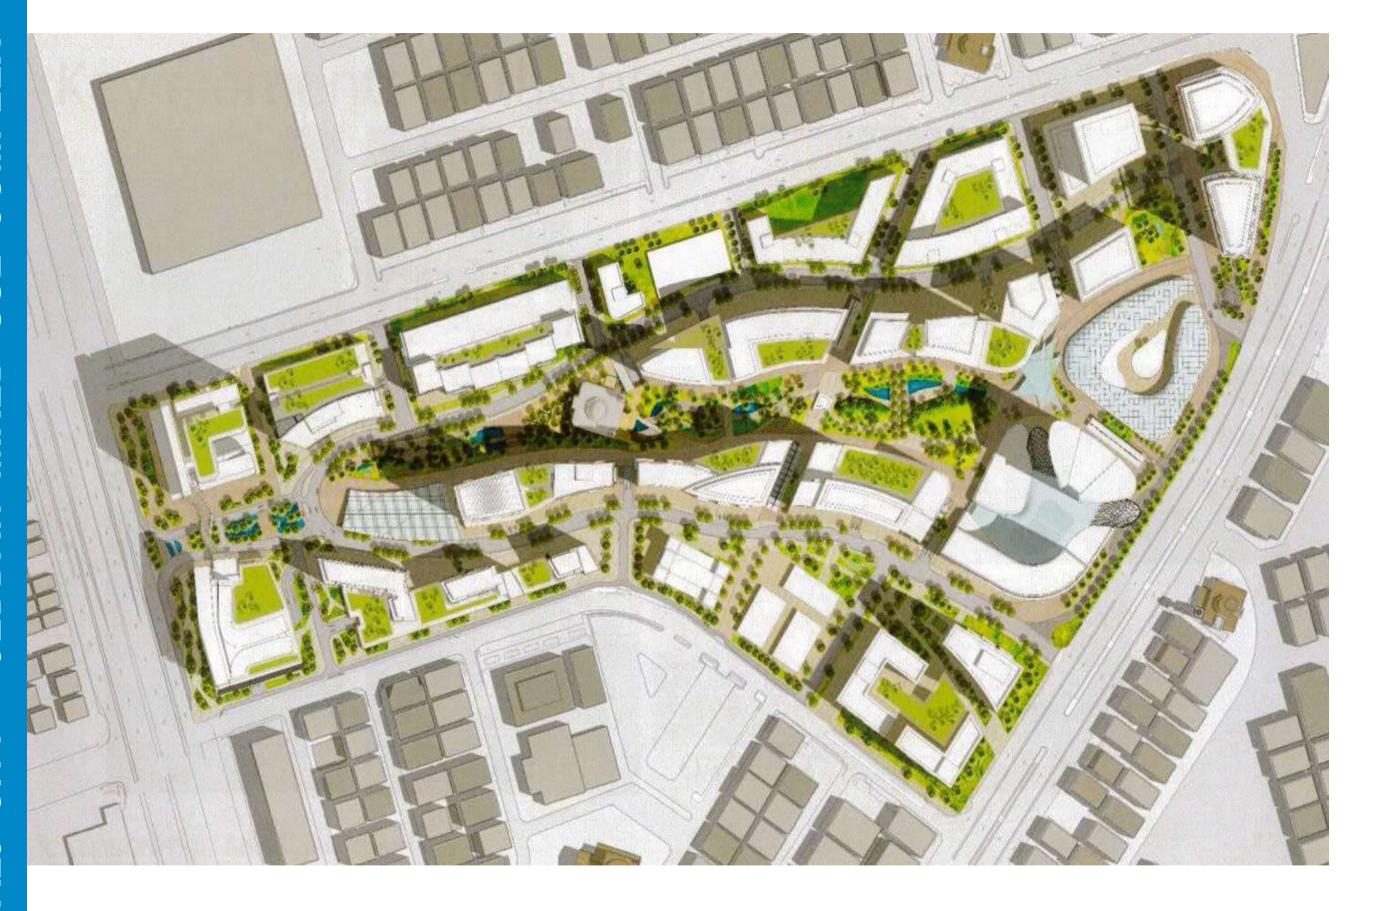

#### Maydan Business Park

The unique master plan and the detailed design proposal show the uniqueness of creating a venue to attract top talent and become a popular entrepreneurial hub. A place that grows and evolves with the times, changing from day to night, from season to season.

The master plan was developed based on many factors such as the workplace environment, its adaptability, accessibility, and sustainability.

**The Project** is Located in Riyadh, KSA approx. the land area of **376,160 sq. m** 

**Client** EMKAN Investment & Real Estate Development

**Collaborates** with RMJM Consulting Ltd

#### **Scope of Services**

Arch and Engineering Design including Master Planning, Infrastructure, Architectural, Interior Design Landscape Design, Structural, Electrical, Mechanical - Life Safety, and Construction Supervision