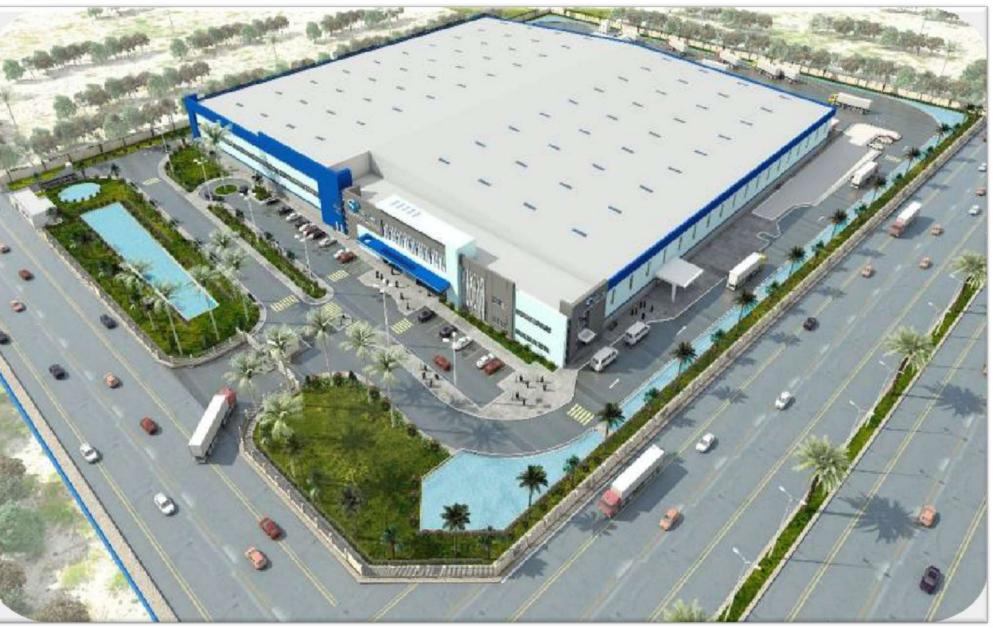

## AlQudra factory

**The Project** is at approx. land area **30.014 Sq.m** 

**Client** KING ABDULLAH ECONOMIC CITY

#### **Amenities:**

The Central Core hosts the incubators. Business Center Entrepreneurship School.

FACTORY 01
FACTORY 02 ( Hess)
Concrete
plant Future
extension
Administration Building
Scale
WORKSHOP,
Substation CAR
PARKING 82 car
Security, TRUCK PARKING 13
trucks
Stockyard
Raw materials