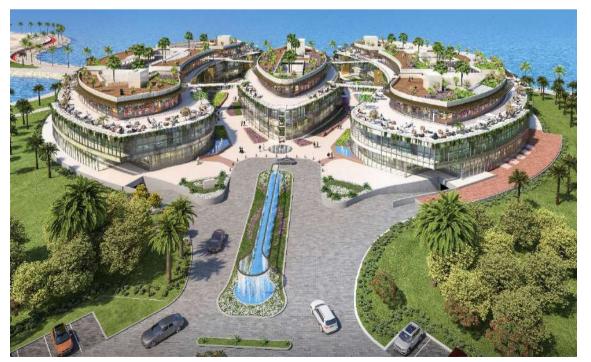

The Point in Abha, Saudi Arabia's Aseer region aims to provide a unique retail and hospitality destination.

The 75,564 sq m project vision is to create a cultural center with a unique set of courtyards, plazas, and terraces, connecting a year-round multi-use events space.

The site terrain and varying ground levels offer an opportunity to create a multi-level customer experience within its different components, the means for well-crafted contextual planning, and a massing approach that resonates well with Abha and its historical planning and building strategies.

**The Project** is Located in Abha, KSA. on approx. the land area of **75,564 sq. m** 

**Client** RED SEA MALL