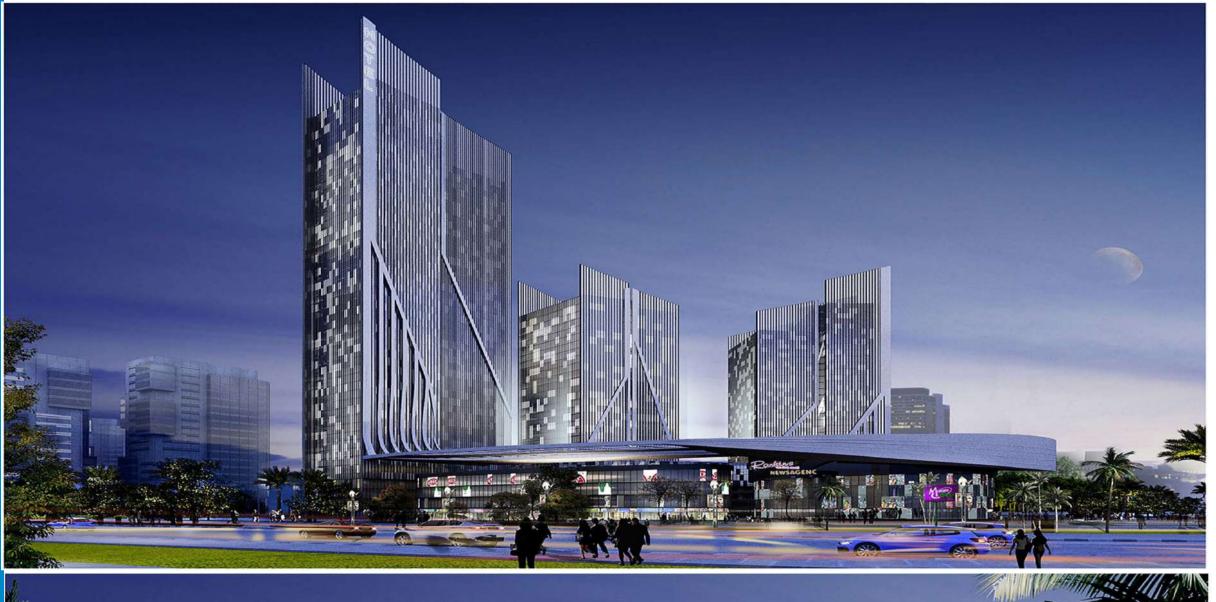

# Al Nakheel Project

## ■ The Point- Abha

- The Point has already received a number of prestigious accolades winning :
- The Point Abha wins gold in the Evolving Innovation & Aspiration category from <u>@ICSC</u> at the 2023 Global Design & Development Awards.
- Arabian Property Awards,
- The Saudi Commercial Interior Design Awards (CID Awards)
- Global RLI Awards, RLI Future Project.
- Interior Design of The Year: Concept category; "Best Future Concept" in the Commercial Interior Design Awards: Hilton The Point Residences and Canopy Hospitality category.

The Point in Abha, Saudi Arabia's Aseer region aims to provide a unique retail and hospitality destination.

The 75,564 sq m project vision is to create a cultural center with a unique set of courtyards, plazas, and terraces, connecting a year-round multi-use events space.

The site terrain and varying ground levels offer an opportunity to create a multi-level customer experience within its different components, the means for well-crafted contextual planning, and a massing approach that resonates well with Abha and its historical planning and building strategies.

**The Project** is Located in Abha, KSA. on approx. the land area of **75,564 sq. m** 

**Client** RED SEA MALL