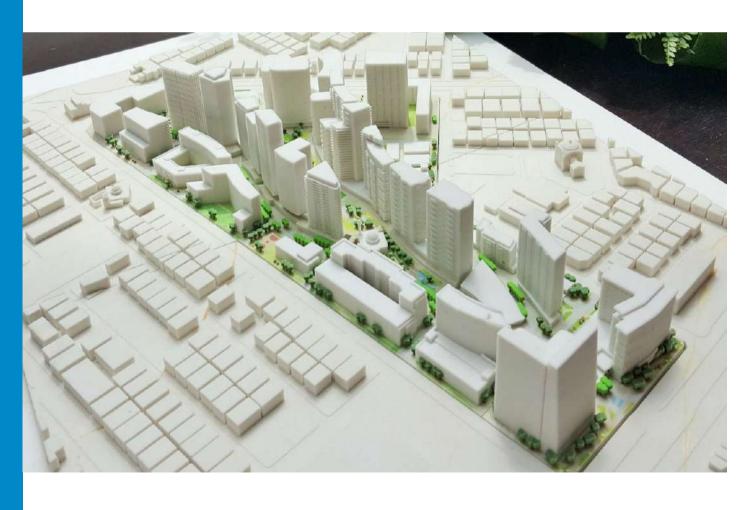

#### Maydan Business Park

The unique master plan and the detailed design proposal show the uniqueness of creating a venue to attract top talent and become a popular entrepreneurial hub. A place that grows and evolves with the times, changing from day to night, from season to season.

The master plan was developed based on many factors such as the workplace environment, its adaptability, accessibility, and sustainability.

**The Project** is Located in Riyadh, KSA approx. the land area of **376,160 sq. m** 

**Client** EMKAN Investment & Real Estate Development

**Collaborates** with RMJM Consulting Ltd

#### **Scope of Services**

Arch and Engineering Design including Master Planning, Infrastructure, Architectural, Interior Design Landscape Design, Structural, Electrical, Mechanical - Life Safety, and Construction Supervision