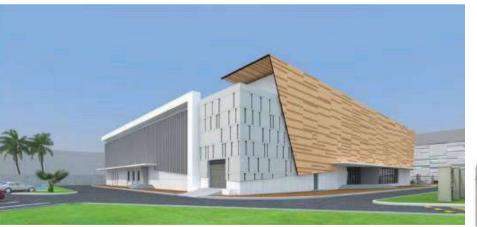

#### JAX -01 Gallerya AD REC1 HVACDUCT INSERVICE CORRIDOR BELOW BEAM **GALLERY LAYOUT** Envisioned a new, articulating façade INEAR DIFFUSERS ABOVE REAR Axonometr1c WALL, ONE PER BAY that references the industrial roots of the EMERGENCY EXIT DOOR original building and the surrounding community. This new design provides ultimate flexibility through the use of 4 HVAC DUCTS PER SIDE TO MATCH EXISTING AC LOCATIONS oversized shutters that expand and collapse to control the flow of light into the spaces within. Through a simple fold in the shutter design, we created an iconic gesture that expresses the life within the building. Whether inside or outside, the FUTURE ELEVATOR LOCATION artwork is always visible, creating a connection with the visitors and capturing STEEL STRUCTURE FOR RAMP AND their curiosity. STAIR, SURFACE CONCRETE FINISH ELECTRICAL FLOOR OUTLETS, LOCATIONSTBD AX -THE CORE & MUSIC JAX THE CORE & MUSIC RUSTE