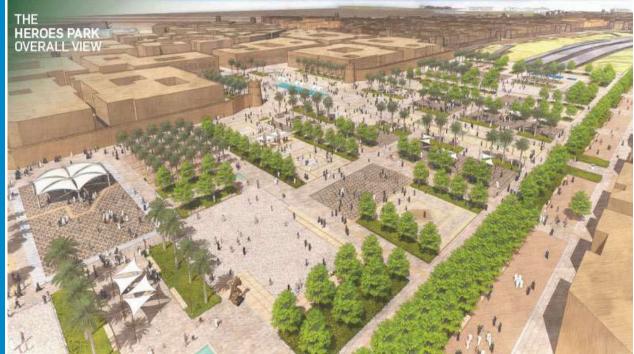

tle mirroring the look of the coarse sand from its tan and rough texture surrounding its wall, combined with an interior architecture with traditional designs and vibrant mosaic windows remind us that it is a place of significance.

The Heritage Village's integrated museum displays more than 7,000 heritage pieces.







#### The project is Located in Dammam, KSA

The land area of 6000 Sq.m

#### **Scope of Services**

Master Planning
Master Planning
Urban design
Architecture Buildings design

Landscape design Interior design

**Building Construction** 

Supervision Management Quantity survey

#### **Amenities**

3 floors Multi-Purpose mega hall Various restaurants of different scales Commercial stores Galleries Museum







# **Technical Support**







# THE MOSQUE PLAZA OVERALL VIEW





#### Diriyah Gate Projects

The culture of Saudi Arabia is a rich one that has been shaped by its Islamic heritage, its historical role as an ancient trade center, and its Bedouin traditions.

Saudi society has experienced tremendous development over the past several decades. The Saudi people have taken their values and traditions – their customs, hospitality, and even their style of dress – and adapted them to the modern world.

**The project** is located in Riyadh, KSA With total Area total area of **14-kilometer square** 

**Client** Diriyah Gate Development Authority-Ministry Of Culture











#### **Scope of Services**

Diriyah Support, Studying and reviewing projects, licensing for all Projects, and supervising the implementation of Diriyah Authority Development projects

###