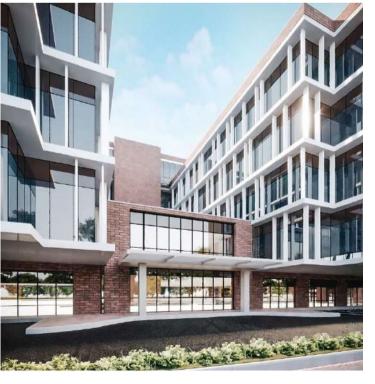

#### Dawa Al-Salamah

**The project** is located in Jizan, KSA With total Area of **9172.36 sq.m** 

**Client** Sahleh Hussin Salem Al Salam Company

#### **Scope of Services**

Medical Planning, Redesign Architectural Design Structural Design, MEP Design, Interior & Landscape Design and Construction Supervision

#### **Amenities**

Number of beds 100
Basement + Mezzanine
Ground floor + 6 Floors
Penthouse
2 parking B+G 116-115 Slots