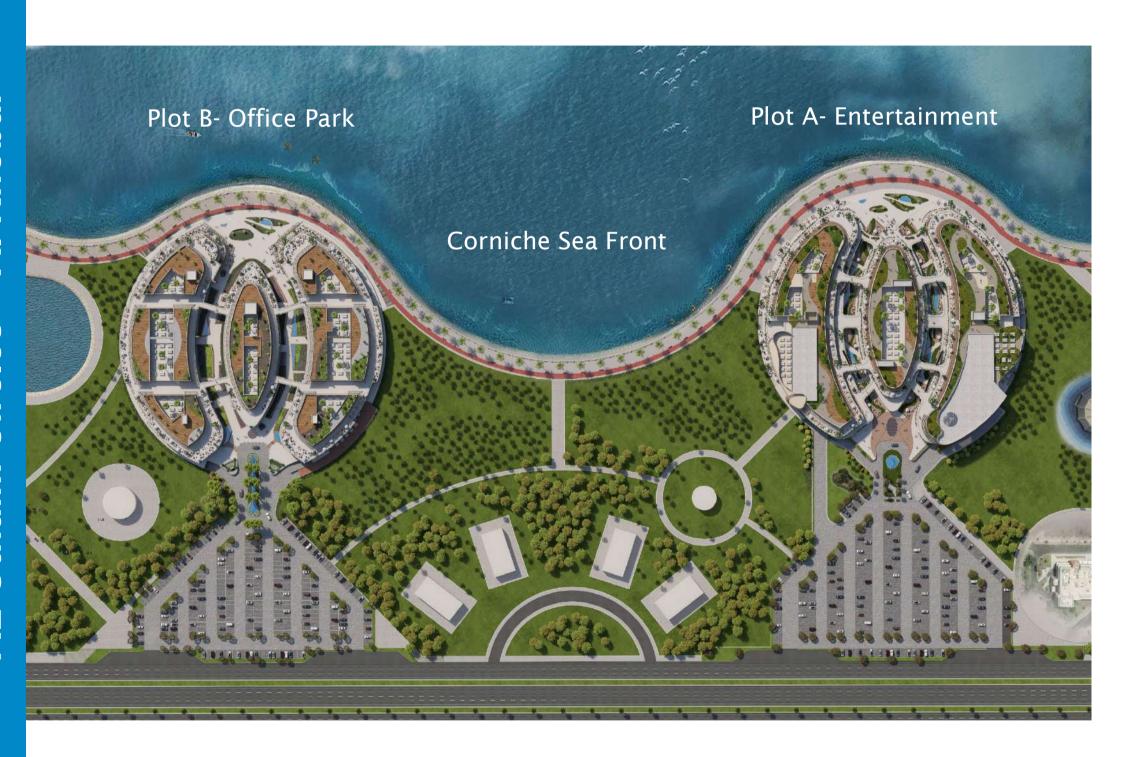

#### Al Othaim Circles

**Th Project** is Located in Al Khobar, KSA approx. Plot A BAU Area **33.200 sqm** Plot B BAU Area **41.983 sqm** 

**Client** Al Othaim investment Co.

**Collaborates** with ECG

#### Al Othaim Circles

PLOT A Total BAU area 33.200 sqm

#### **Amenities**

Offices

Retails

Food & Beverage

Cinema

Entertainment Area

Services

Prayer Room

Ablution

Basement Parking -575

#### Al Othaim Circles

PLOT B Total BAU area 41.983 sqm

#### **Amenities**

Offices

Terrace

Food & Beverage

Kindergarten

Services

Open Above Services

Basement Parking -579