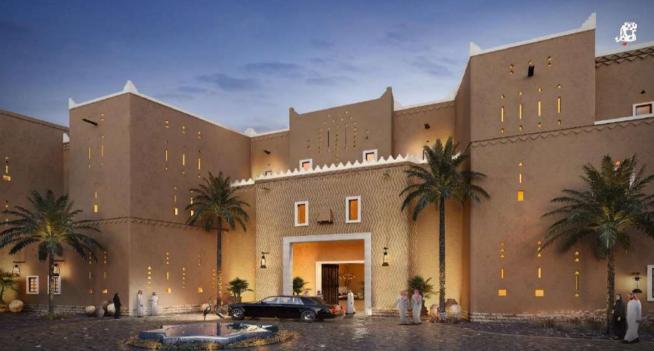

#### The Heritage Village

The Heritage Village is distinguished by its wonderful castle-like design, while each of its five floors is dedicated to a specific region in the Kingdom. The beauty of Saudi heritage is highlighted through the décor, exhibits, and traditional seating areas.

Through the architecture, we can already tell the castle's story. Nestled quietly beside the seaside lives what looks like a real-life sand castle mirroring the look of the coarse sand from its tan and rough texture surrounding its wall, combined with an interior architecture with traditional designs and vibrant mosaic windows remind us that it is a place of significance.

The Heritage Village's integrated museum displays more than 7,000 heritage pieces.

#### The project is Located in Dammam, KSA

The land area of 6000 Sq.m