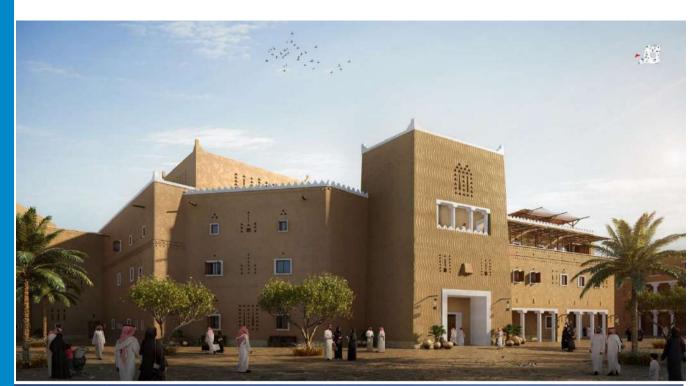

#### Diriyah Gate Projects

The culture of Saudi Arabia is a rich one that has been shaped by its Islamic heritage, its historical role as an ancient trade center, and its Bedouin traditions.

Saudi society has experienced tremendous development over the past several decades. The Saudi people have taken their values and traditions – their customs, hospitality, and even their style of dress – and adapted them to the modern world.

**The project** is located in Riyadh, KSA With total Area total area of **14-kilometer square** 

**Client** Diriyah Gate Development Authority-Ministry Of Culture

#### **Scope of Services**

Diriyah Support, Studying and reviewing projects, licensing for all Projects, and supervising the implementation of Diriyah Authority Development projects

#### **Amenities**

2 Basement **Ground Floor** First Floor Second Floor Including:-Offices, Workstations, Meeting rooms, Lounge/collaboration Café/pantry, Courtyards Copy/print, IDF, Canteen, Multi-purpose, Prayer room Wellness/mothers room Parking