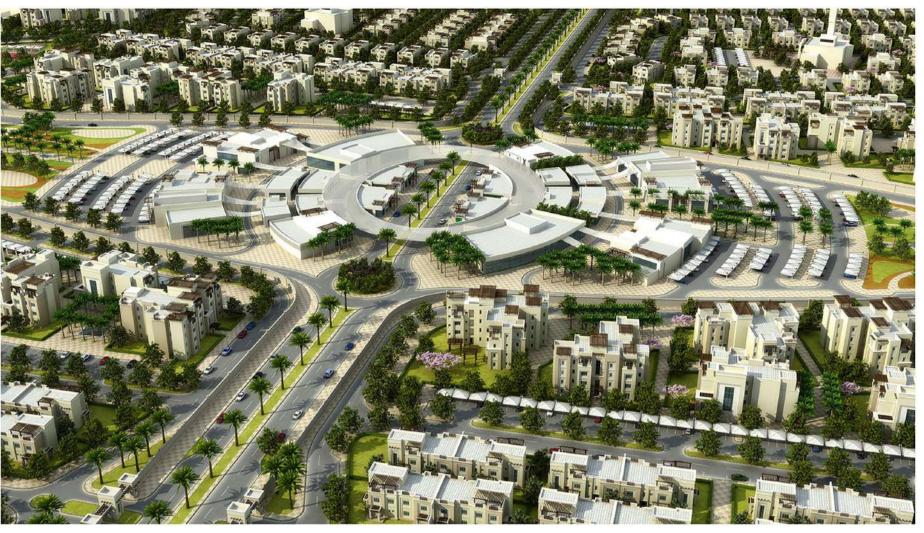

## ■ The Point- Abha

- The Point has already received a number of prestigious accolades winning :
- The Point Abha wins gold in the Evolving Innovation & Aspiration category from <u>@ICSC</u> at the 2023 Global Design & Development Awards.
- Arabian Property Awards,
- The Saudi Commercial Interior Design Awards (CID Awards)
- Global RLI Awards, RLI Future Project.
- Interior Design of The Year: Concept category; "Best Future Concept" in the Commercial Interior Design Awards: Hilton The Point Residences and Canopy Hospitality category.

The Point in Abha, Saudi Arabia's Aseer region aims to provide a unique retail and hospitality destination.

The 75,564 sq m project vision is to create a cultural center with a unique set of courtyards, plazas, and terraces, connecting a year-round multi-use events space.

The site terrain and varying ground levels offer an opportunity to create a multi-level customer experience within its different components, the means for well-crafted contextual planning, and a massing approach that resonates well with Abha and its historical planning and building strategies.

**The Project** is Located in Abha, KSA. on approx. the land area of **75,564 sq. m** 

**Client** RED SEA MALL