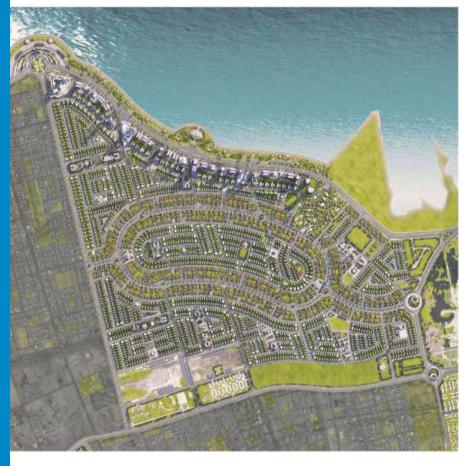

# Al Nakheel Project

**The Project** is Located in Eastern Province, KSA Approx Area **4,696.000 Sq.m** 

**Client** Rased Abd El Rahman Al Rashed

**Collaborates** with Argos Design

## **Scope of Services**

Arch and Engineering Design including Master Planning, Infrastructure, Architectural, Interior Design Landscape Design, Structural, Electrical, Mechanical, Life Safety, and Construction Supervision

#### **Amenities**

Residential Buildings Multi Use Buildings Commercial Buildings