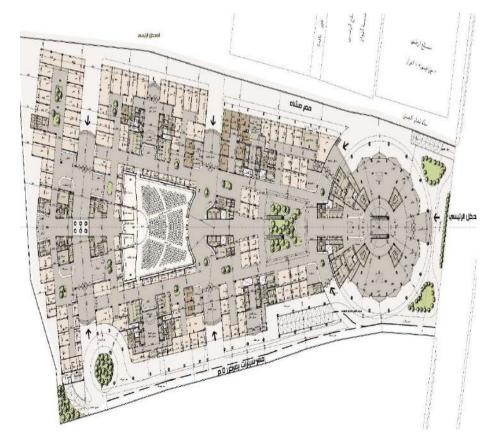

# Al Nakheel Project

**The Project** is Located in Eastern Province, KSA Approx Area **4,696.000 Sq.m** 

**Client** Rased Abd El Rahman Al Rashed

**Collaborates** with Argos Design

## **Scope of Services**

Arch and Engineering Design including Master Planning, Infrastructure, Architectural, Interior Design Landscape Design, Structural, Electrical, Mechanical, Life Safety, and Construction Supervision

#### **Amenities**

Residential Buildings Multi Use Buildings Commercial Buildings