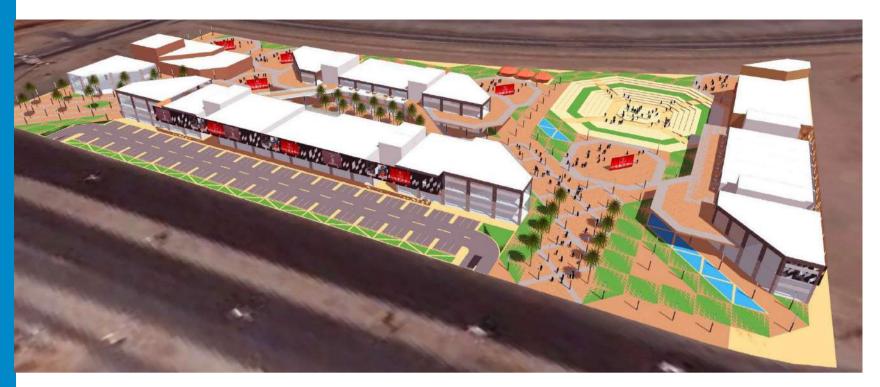

## ■ The Point- Abha

- The Point has already received a number of prestigious accolades winning :
- The Point Abha wins gold in the Evolving Innovation & Aspiration category from <u>@ICSC</u> at the 2023 Global Design & Development Awards.
- Arabian Property Awards,
- The Saudi Commercial Interior Design Awards (CID Awards)
- Global RLI Awards, RLI Future Project.
- Interior Design of The Year: Concept category; "Best Future Concept" in the Commercial Interior Design Awards: Hilton The Point Residences and Canopy Hospitality category.

The Point in Abha, Saudi Arabia's Aseer region aims to provide a unique retail and hospitality destination.

The 75,564 sq m project vision is to create a cultural center with a unique set of courtyards, plazas, and terraces, connecting a year-round multi-use events space.

The site terrain and varying ground levels offer an opportunity to create a multi-level customer experience within its different components, the means for well-crafted contextual planning, and a massing approach that resonates well with Abha and its historical planning and building strategies.

**The Project** is Located in Abha, KSA. on approx. the land area of **75,564 sq. m** 

**Client** RED SEA MALL