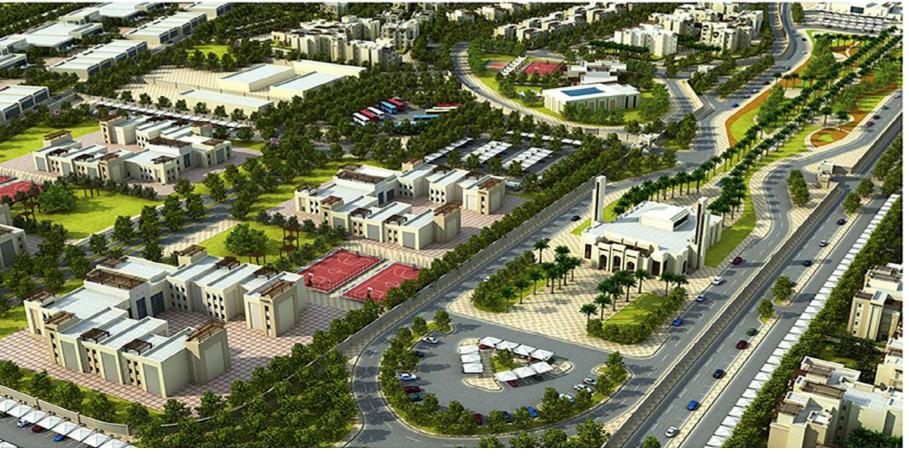

# Al Nakheel Project

**The Project** is Located in Eastern Province, KSA Approx Area **4,696.000 Sq.m** 

**Client** Rased Abd El Rahman Al Rashed

**Collaborates** with Argos Design

## **Scope of Services**

Arch and Engineering Design including Master Planning, Infrastructure, Architectural, Interior Design Landscape Design, Structural, Electrical, Mechanical, Life Safety, and Construction Supervision

#### **Amenities**

Residential Buildings Multi Use Buildings Commercial Buildings