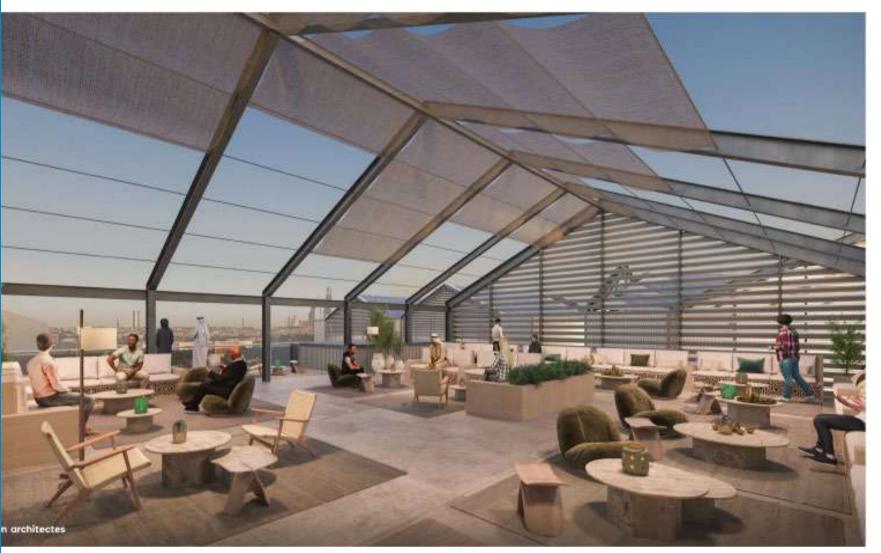

#### JAX -01 Gallerya AD REC1 HVACDUCT INSERVICE CORRIDOR BELOW BEAM **GALLERY LAYOUT** Envisioned a new, articulating façade INEAR DIFFUSERS ABOVE REAR Axonometr1c WALL, ONE PER BAY that references the industrial roots of the EMERGENCY EXIT DOOR original building and the surrounding community. This new design provides ultimate flexibility through the use of 4 HVAC DUCTS PER SIDE TO MATCH EXISTING AC LOCATIONS oversized shutters that expand and collapse to control the flow of light into the spaces within. Through a simple fold in the shutter design, we created an iconic gesture that expresses the life within the building. Whether inside or outside, the FUTURE ELEVATOR LOCATION artwork is always visible, creating a connection with the visitors and capturing STEEL STRUCTURE FOR RAMP AND their curiosity. STAIR, SURFACE CONCRETE FINISH ELECTRICAL FLOOR OUTLETS, LOCATIONSTBD AX -THE CORE & MUSIC JAX THE CORE & MUSIC RUSTE

### The project is located in Riyadh, KSA

**Scope of Services**Master Planning

Master Planning

**Urban Design** 

Architecture

Buildings design Landscape design Interior design Building

Construction

Supervision Management Quantity survey, Review, and validity.

### JAX -THE CORE & MUSIC

In the center of the JAX district, the project aims to generate a vibrant and dynamic life around culture and art while maintaining, through its architecture, the industrial identity.