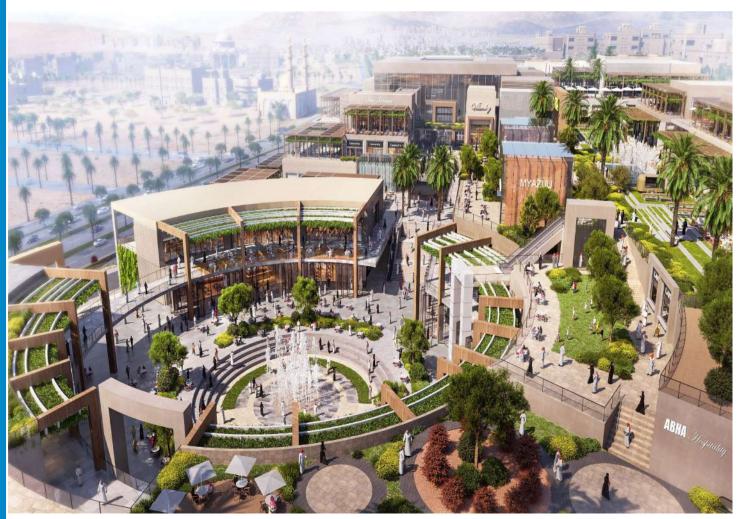

# Al Nakheel Project

## ■ The Point- Abha

- The Point has already received a number of prestigious accolades winning :
- The Point Abha wins gold in the Evolving Innovation & Aspiration category from <u>@ICSC</u> at the 2023 Global Design & Development Awards.
- Arabian Property Awards,
- The Saudi Commercial Interior Design Awards (CID Awards)
- Global RLI Awards, RLI Future Project.
- Interior Design of The Year: Concept category; "Best Future Concept" in the Commercial Interior Design Awards: Hilton The Point Residences and Canopy Hospitality category.

The Point in Abha, Saudi Arabia's Aseer region aims to provide a unique retail and hospitality destination.

The 75,564 sq m project vision is to create a cultural center with a unique set of courtyards, plazas, and terraces, connecting a year-round multi-use events space.

The site terrain and varying ground levels offer an opportunity to create a multi-level customer experience within its different components, the means for well-crafted contextual planning, and a massing approach that resonates well with Abha and its historical planning and building strategies.

**The Project** is Located in Abha, KSA. on approx. the land area of **75,564 sq. m** 

**Client** RED SEA MALL

#### Scope of Services,

Arch and Engineering Design Review (Full Disciplines) - AOR