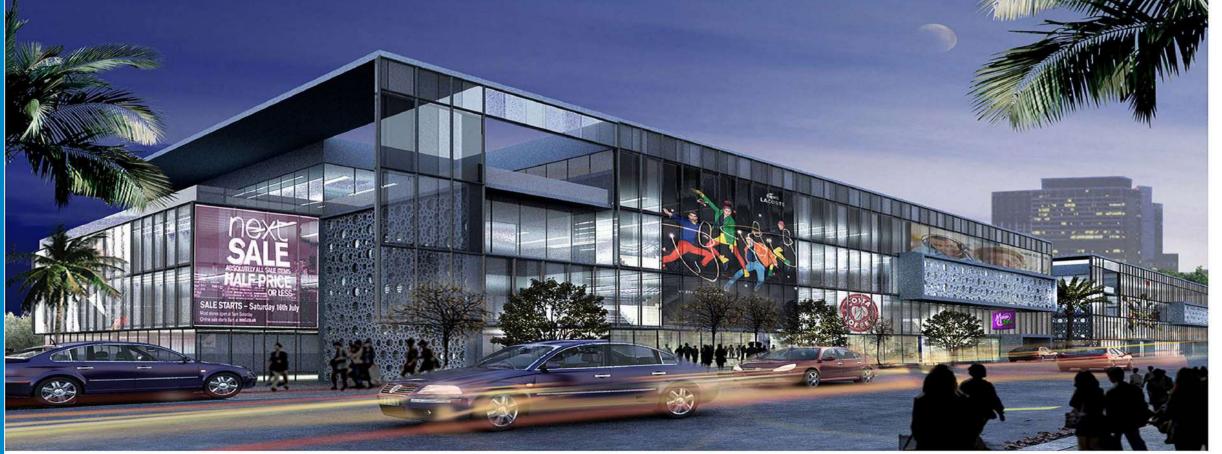

# Al Nakheel Project

## ■ The Point- Abha

- The Point has already received a number of prestigious accolades winning :
- The Point Abha wins gold in the Evolving Innovation & Aspiration category from <u>@ICSC</u> at the 2023 Global Design & Development Awards.
- Arabian Property Awards,
- The Saudi Commercial Interior Design Awards (CID Awards)
- Global RLI Awards, RLI Future Project.
- Interior Design of The Year: Concept category; "Best Future Concept" in the Commercial Interior Design Awards: Hilton The Point Residences and Canopy Hospitality category.

The Point in Abha, Saudi Arabia's Aseer region aims to provide a unique retail and hospitality destination.

The 75,564 sq m project vision is to create a cultural center with a unique set of courtyards, plazas, and terraces, connecting a year-round multi-use events space.

The site terrain and varying ground levels offer an opportunity to create a multi-level customer experience within its different components, the means for well-crafted contextual planning, and a massing approach that resonates well with Abha and its historical planning and building strategies.

**The Project** is Located in Abha, KSA. on approx. the land area of **75,564 sq. m** 

**Client** RED SEA MALL