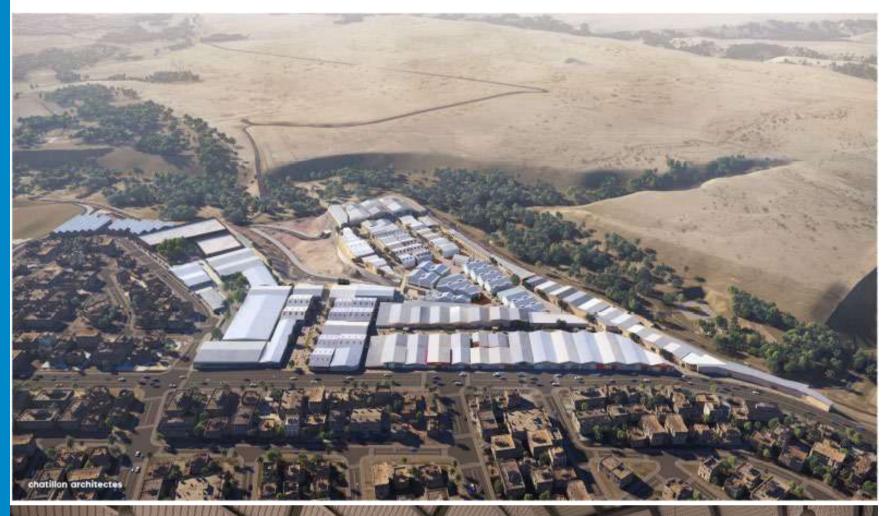

#### JAX -01 Gallerya AD REC1 HVACDUCT INSERVICE CORRIDOR BELOW BEAM **GALLERY LAYOUT** Envisioned a new, articulating façade INEAR DIFFUSERS ABOVE REAR Axonometr1c WALL, ONE PER BAY that references the industrial roots of the EMERGENCY EXIT DOOR original building and the surrounding community. This new design provides ultimate flexibility through the use of 4 HVAC DUCTS PER SIDE TO MATCH EXISTING AC LOCATIONS oversized shutters that expand and collapse to control the flow of light into the spaces within. Through a simple fold in the shutter design, we created an iconic gesture that expresses the life within the building. Whether inside or outside, the FUTURE ELEVATOR LOCATION artwork is always visible, creating a connection with the visitors and capturing STEEL STRUCTURE FOR RAMP AND their curiosity. STAIR, SURFACE CONCRETE FINISH ELECTRICAL FLOOR OUTLETS, LOCATIONSTBD AX -THE CORE & MUSIC JAX THE CORE & MUSIC RUSTE

### JAX -THE CORE & MUSIC

In the center of the JAX district, the project aims to generate a vibrant and dynamic life around culture and art while maintaining, through its architecture, the industrial identity.