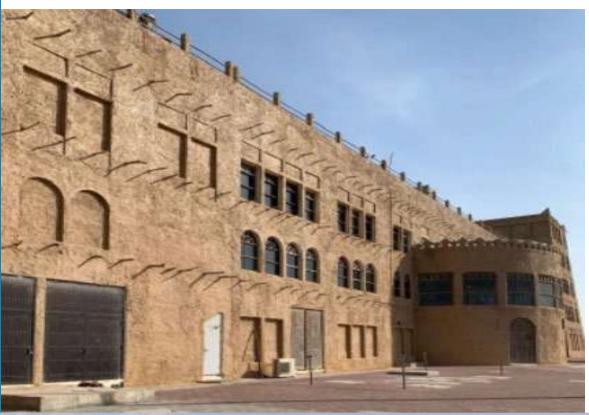

#### The Heritage Village

The Heritage Village is distinguished by its wonderful castle-like design, while each of its five floors is dedicated to a specific region in the Kingdom. The beauty of Saudi heritage is highlighted through the décor, exhibits, and traditional seating areas.

Through the architecture, we can already tell the castle's story. Nestled quietly beside the seaside lives what looks like a real-life sand castle mirroring the look of the coarse sand from its tan and rough texture surrounding its wall, combined with an interior architecture with traditional designs and vibrant mosaic windows remind us that it is a place of significance.

The Heritage Village's integrated museum displays more than 7,000 heritage pieces.

#### The project is Located in Dammam, KSA

The land area of 6000 Sq.m