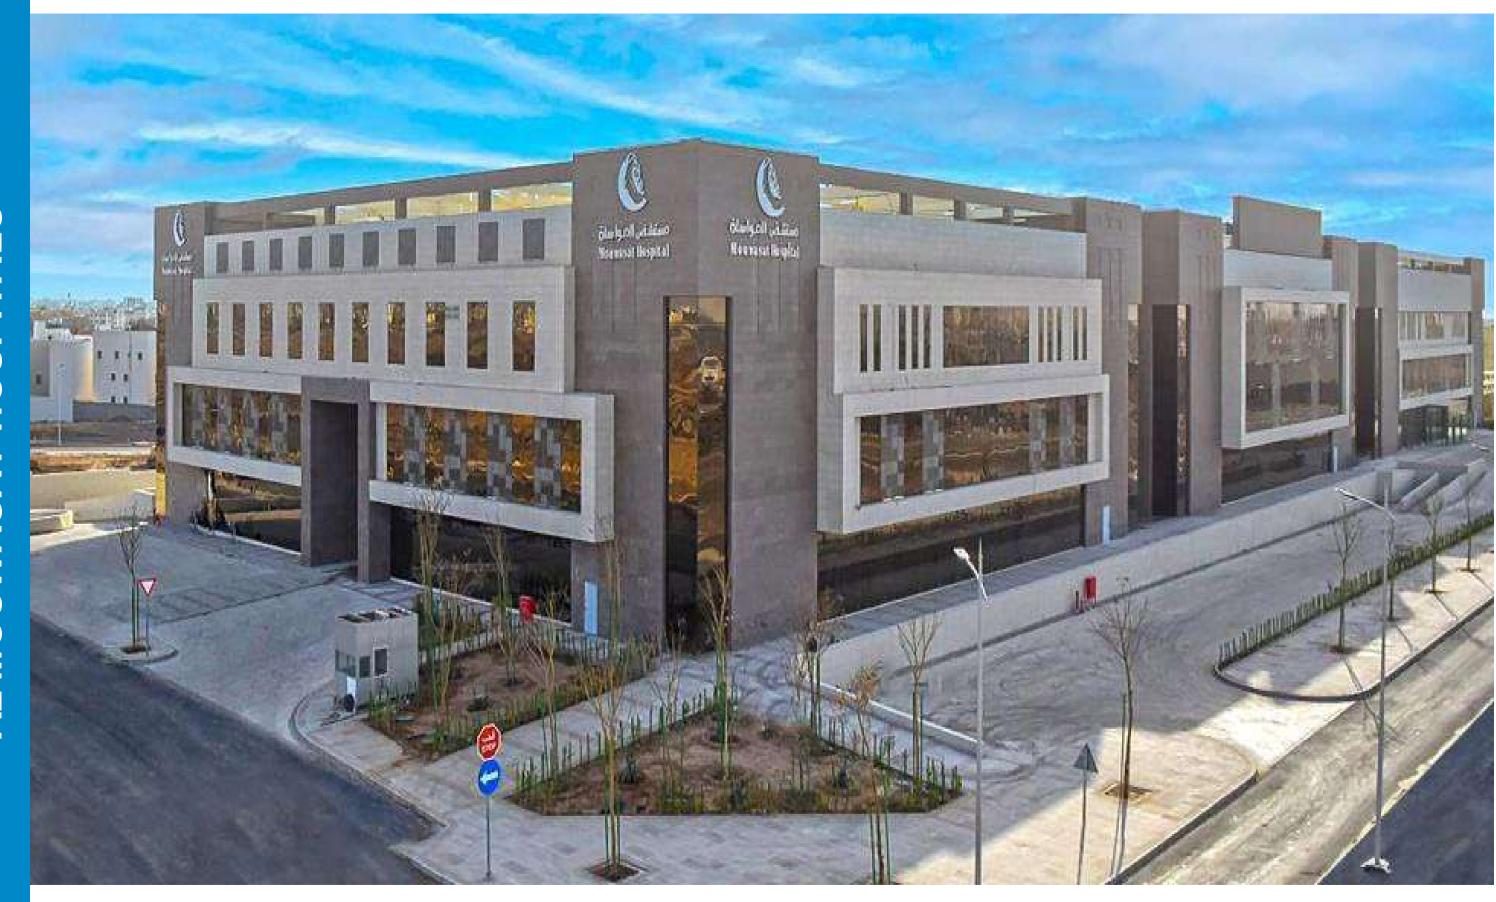

#### AL MOUWASAT HOSPITALS

#### **Amenities**

Clinics 60
Number of beds
200 I/C beds 70
height of five floors, and
parking spaces for 500 cars
Advanced digital operating
rooms The smart pharmacy
that dispenses medicines
using an automated robot

The project is located in Dammam, KSA With total Area of 26,580 sq.m

**Client** Al Mouwasat Medical Services

#### **Scope of Services**

Supervision Consultancy, -Overall General Architectural and Managerial Supervision of The Whole Project with a Close Observation of Materials and Equipment deliveries, Manufacturing Processes, and Construction confirming It's in line with the general specification need and Testing it if needed