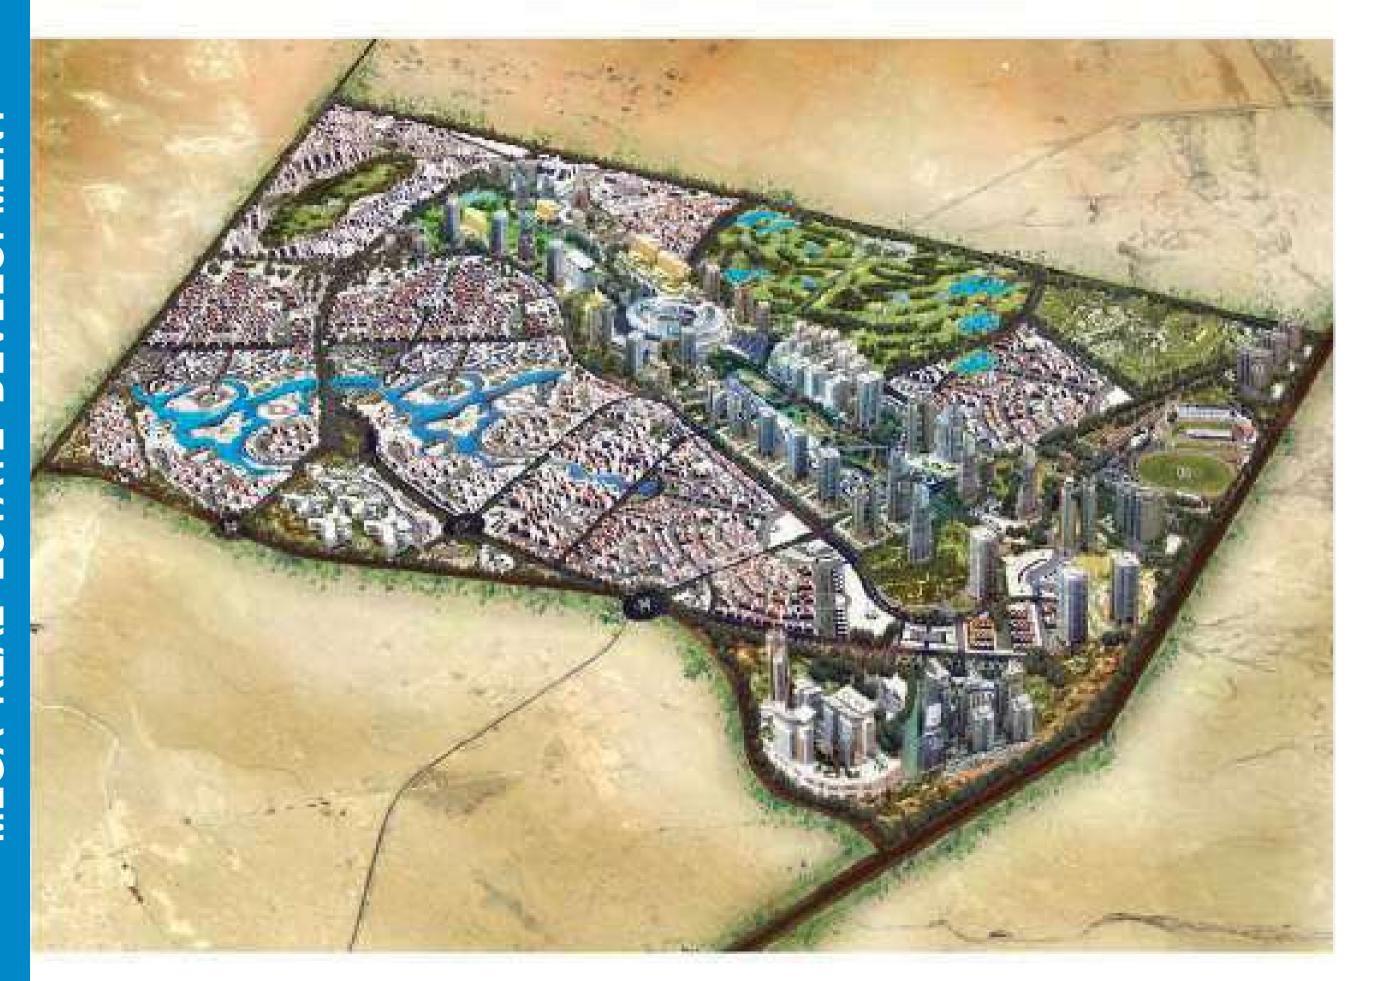

# ■ MEGA REAL ESTATE DEVELOPMENT, Riyadh

**The Project** is Located in Riyadh, KSA approx. land area of **1,000,000 sq. meters** 

**Client** His Highness Prince MISHAAL BIN ABDUL-AZIZ AL-SAOUD

#### **Scope of Services**

Master planning Urban Design Architectural Electromechanical Infrastructure Structure, Evaluation & Tech. studies Construction Supervision

#### **Amenities**

Residential villas compound
Residential Buildings
Recreational open spaces Golf
courses
Sports Club
Zoo & Aqua Park
Horseback riding Club
Five-star Hotel
Hospitals
Spa & Health care Centers
Mega Mall
Office park
Multi-purpose units
Elementary schools Services