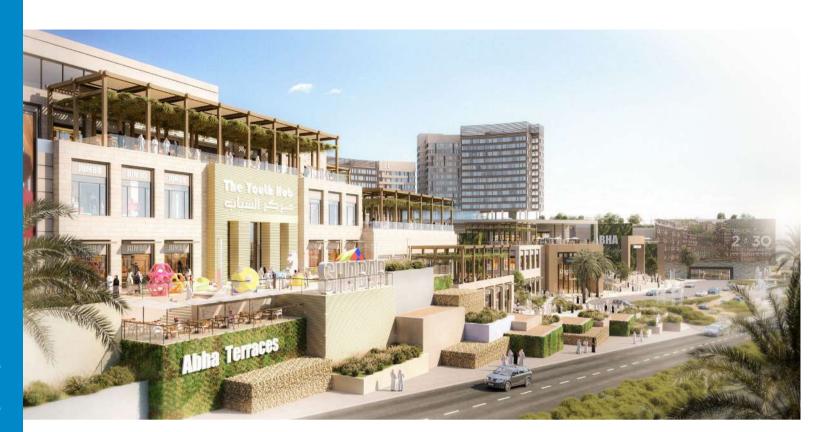

## ■ The Point- Abha

- The Point has already received a number of prestigious accolades winning :
- The Point Abha wins gold in the Evolving Innovation & Aspiration category from <u>@ICSC</u> at the 2023 Global Design & Development Awards.
- Arabian Property Awards,
- The Saudi Commercial Interior Design Awards (CID Awards)
- Global RLI Awards, RLI Future Project.
- Interior Design of The Year: Concept category; "Best Future Concept" in the Commercial Interior Design Awards: Hilton The Point Residences and Canopy Hospitality category.

The Point in Abha, Saudi Arabia's Aseer region aims to provide a unique retail and hospitality destination.

The 75,564 sq m project vision is to create a cultural center with a unique set of courtyards, plazas, and terraces, connecting a year-round multi-use events space.

The site terrain and varying ground levels offer an opportunity to create a multi-level customer experience within its different components, the means for well-crafted contextual planning, and a massing approach that resonates well with Abha and its historical planning and building strategies.

**The Project** is Located in Abha, KSA. on approx. the land area of **75,564 sq. m** 

**Client** RED SEA MALL