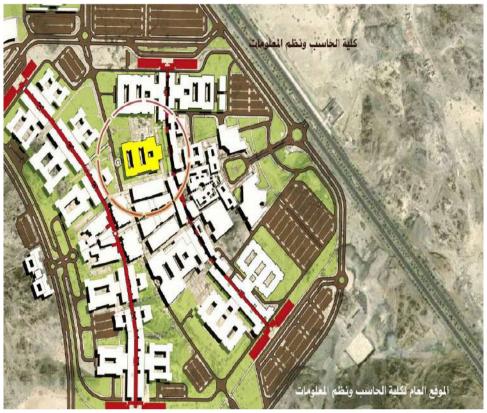

# Al Qunfoda Campus Umm Al-Qura University AlQunfudah, KSA

**The Project** is located in Qunfudah, KSA in approx. land area **200,000 Sq.m** 

**Client** Umm Al Qura University

#### **Scope of Services**

Arch and Engineering
Design including Master
Planning, Infrastructure,
Architectural, Interior Landscape Design,
Structural, Electrical,
Mechanical - Life Safety

#### **Amenities:**

Classrooms
Lecture rooms
Library
Playgrounds