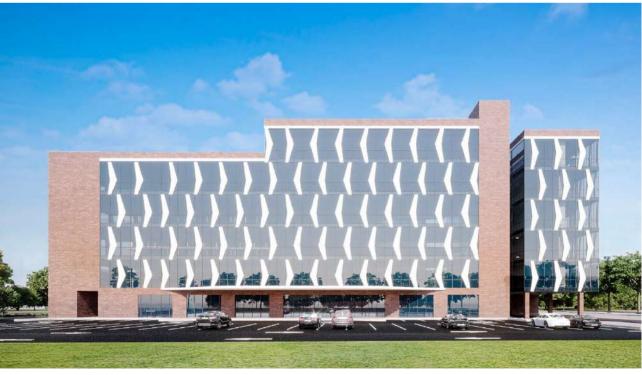

#### Dawa Al-Salamah

**The project** is located in Jizan, KSA With total Area of **9172.36 sq.m** 

**Client** Sahleh Hussin Salem Al Salam Company

#### **Scope of Services**

Medical Planning, Redesign Architectural Design Structural Design, MEP Design, Interior & Landscape Design and Construction Supervision

#### **Amenities**

Number of beds 100
Basement + Mezzanine
Ground floor + 6 Floors
Penthouse
2 parking B+G 116-115 Slots