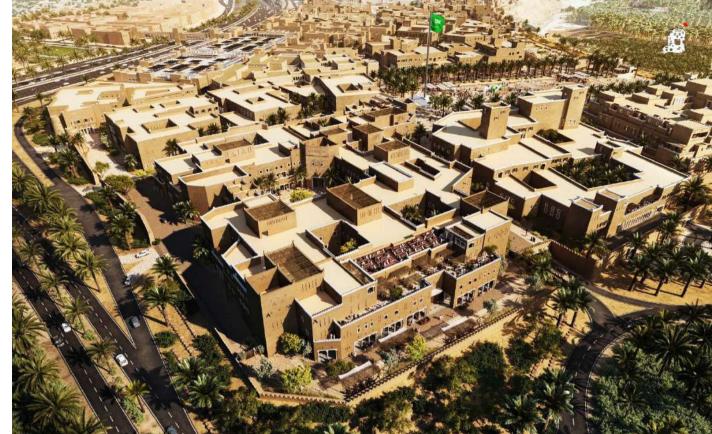

#### Diriyah Gate Projects

The culture of Saudi Arabia is a rich one that has been shaped by its Islamic heritage, its historical role as an ancient trade center, and its Bedouin traditions.

Saudi society has experienced tremendous development over the past several decades. The Saudi people have taken their values and traditions – their customs, hospitality, and even their style of dress – and adapted them to the modern world.

**The project** is located in Riyadh, KSA With total Area total area of **14-kilometer square** 

**Client** Diriyah Gate Development Authority-Ministry Of Culture

#### **Scope of Services**

Diriyah Support, Studying and reviewing projects, licensing for all Projects, and supervising the implementation of Diriyah Authority Development projects

#### **Amenities**

2 Basement **Ground Floor** First Floor Second Floor Including:-Offices, Workstations, Meeting rooms, Lounge/collaboration Café/pantry, Courtyards Copy/print, IDF, Canteen, Multi-purpose, Prayer room Wellness/mothers room Parking