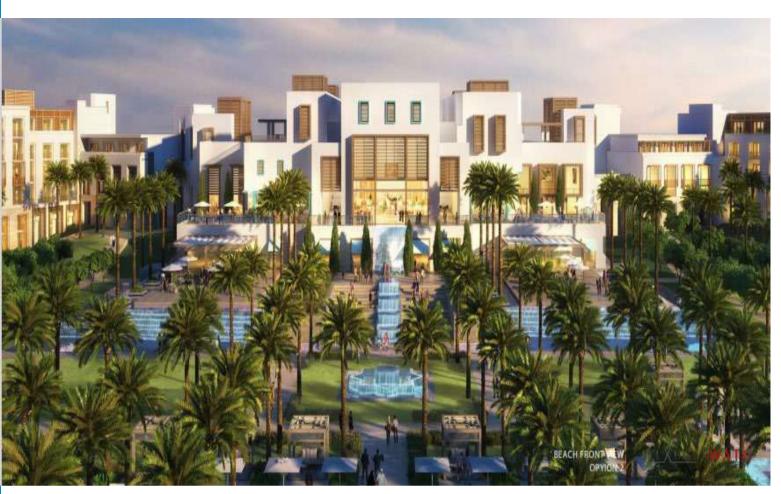

## ■ The Point- Abha

- The Point has already received a number of prestigious accolades winning :
- The Point Abha wins gold in the Evolving Innovation & Aspiration category from <u>@ICSC</u> at the 2023 Global Design & Development Awards.
- Arabian Property Awards,
- The Saudi Commercial Interior Design Awards (CID Awards)
- Global RLI Awards, RLI Future Project.
- Interior Design of The Year: Concept category; "Best Future Concept" in the Commercial Interior Design Awards: Hilton The Point Residences and Canopy Hospitality category.

The Point in Abha, Saudi Arabia's Aseer region aims to provide a unique retail and hospitality destination.

The 75,564 sq m project vision is to create a cultural center with a unique set of courtyards, plazas, and terraces, connecting a year-round multi-use events space.

The site terrain and varying ground levels offer an opportunity to create a multi-level customer experience within its different components, the means for well-crafted contextual planning, and a massing approach that resonates well with Abha and its historical planning and building strategies.

**The Project** is Located in Abha, KSA. on approx. the land area of **75,564 sq. m** 

**Client** RED SEA MALL