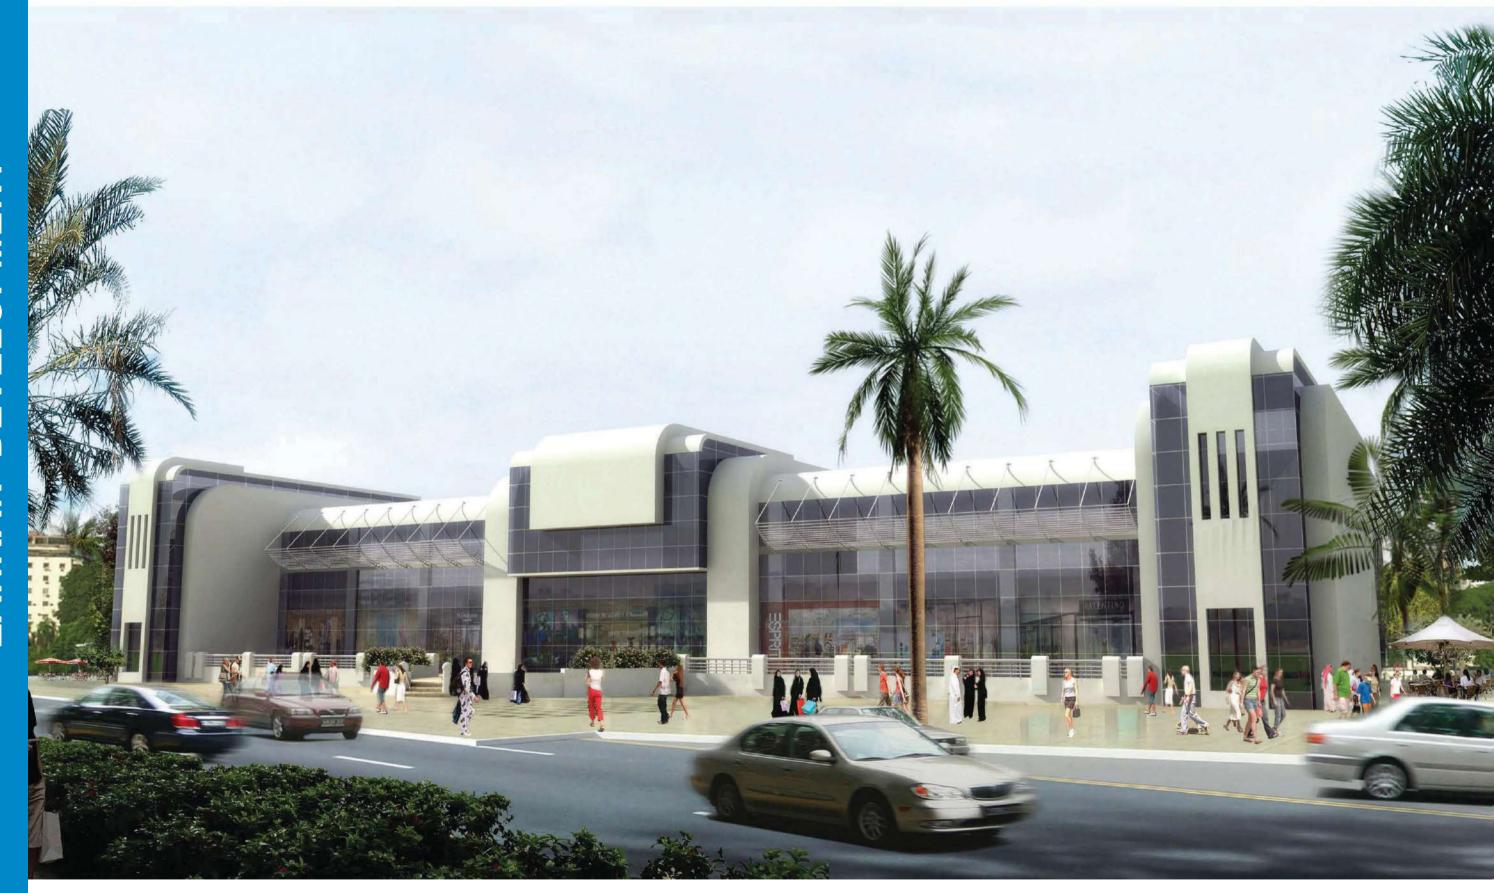

The Point in Abha, Saudi Arabia's Aseer region aims to provide a unique retail and hospitality destination.

The 75,564 sq m project vision is to create a cultural center with a unique set of courtyards, plazas, and terraces, connecting a year-round multi-use events space.

The site terrain and varying ground levels offer an opportunity to create a multi-level customer experience within its different components, the means for well-crafted contextual planning, and a massing approach that resonates well with Abha and its historical planning and building strategies.

**The Project** is Located in Abha, KSA. on approx. the land area of **75,564 sq. m** 

**Client** RED SEA MALL