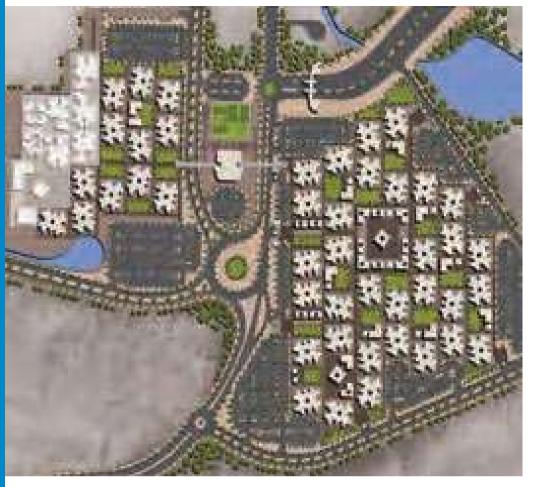

# Al Nakheel Project

**The Project** is Located in Eastern Province, KSA Approx Area **4,696.000 Sq.m** 

**Client** Rased Abd El Rahman Al Rashed

**Collaborates** with Argos Design

## **Scope of Services**

Arch and Engineering Design including Master Planning, Infrastructure, Architectural, Interior Design Landscape Design, Structural, Electrical, Mechanical, Life Safety, and Construction Supervision

#### **Amenities**

Residential Buildings Multi Use Buildings Commercial Buildings