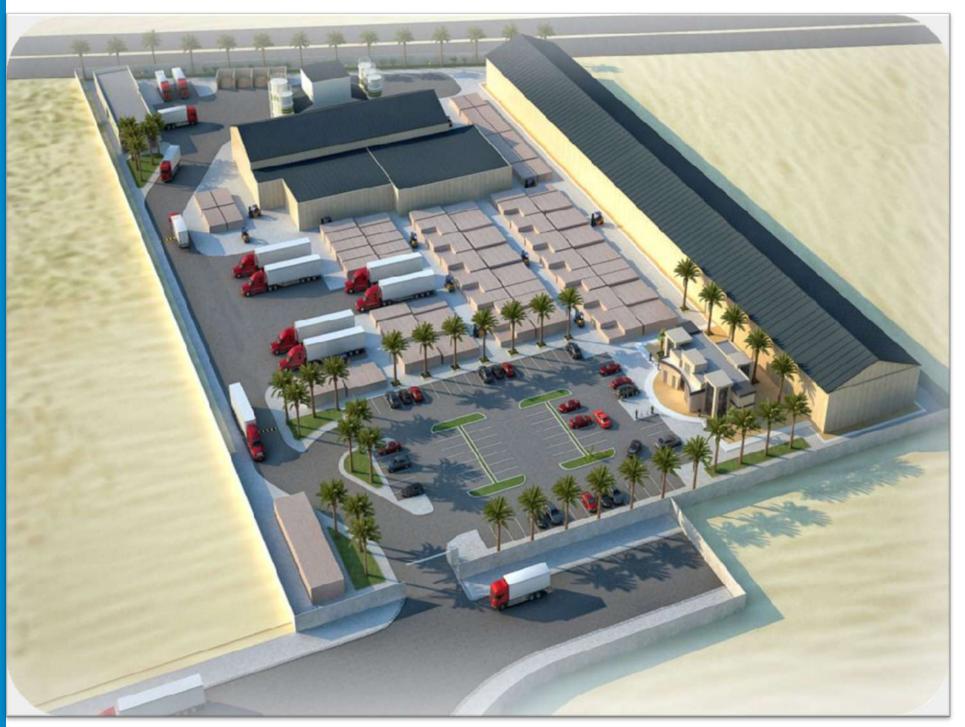

#### **WAREHOUSES & CONTAINER YARD**

**The Project** is Located Jeddah-KAEC at approx. land area **147,104 Sq.m** 

**Client** DEFAF UNITED COMPANY

#### **Scope of Services**

Design Review for Master Plan, infrastructure, Architectural, Structural Electrical, Mechanical, safety design - AOR & Construction Inspection

#### **Amenities:**

Warehouse & container