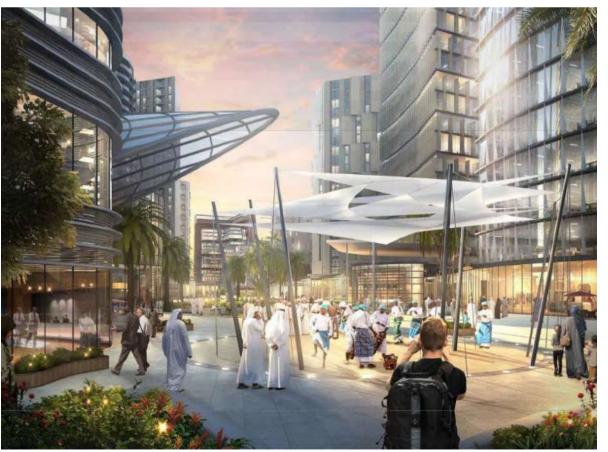

#### Maydan Business Park

The unique master plan and the detailed design proposal show the uniqueness of creating a venue to attract top talent and become a popular entrepreneurial hub. A place that grows and evolves with the times, changing from day to night, from season to season.

The master plan was developed based on many factors such as the workplace environment, its adaptability, accessibility, and sustainability.

**The Project** is Located in Riyadh, KSA approx. the land area of **376,160 sq. m** 

**Client** EMKAN Investment & Real Estate Development

**Collaborates** with RMJM Consulting Ltd

#### **Scope of Services**

Arch and Engineering Design including Master Planning, Infrastructure, Architectural, Interior Design Landscape Design, Structural, Electrical, Mechanical - Life Safety, and Construction Supervision