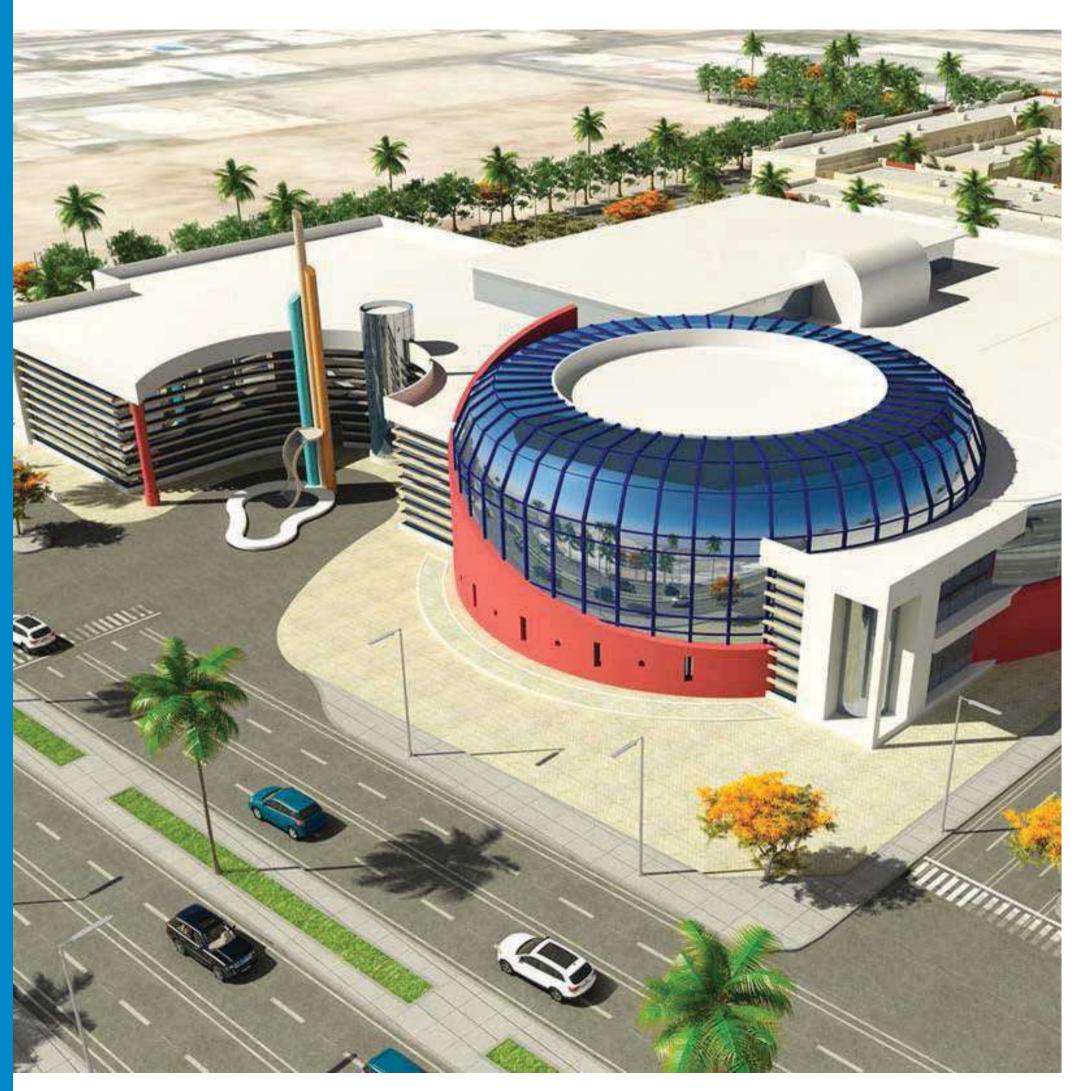

## ■ The Point- Abha

- The Point has already received a number of prestigious accolades winning :
- The Point Abha wins gold in the Evolving Innovation & Aspiration category from <u>@ICSC</u> at the 2023 Global Design & Development Awards.
- Arabian Property Awards,
- The Saudi Commercial Interior Design Awards (CID Awards)
- Global RLI Awards, RLI Future Project.
- Interior Design of The Year: Concept category; "Best Future Concept" in the Commercial Interior Design Awards: Hilton The Point Residences and Canopy Hospitality category.

The Point in Abha, Saudi Arabia's Aseer region aims to provide a unique retail and hospitality destination.

The 75,564 sq m project vision is to create a cultural center with a unique set of courtyards, plazas, and terraces, connecting a year-round multi-use events space.

The site terrain and varying ground levels offer an opportunity to create a multi-level customer experience within its different components, the means for well-crafted contextual planning, and a massing approach that resonates well with Abha and its historical planning and building strategies.

**The Project** is Located in Abha, KSA. on approx. the land area of **75,564 sq. m** 

**Client** RED SEA MALL