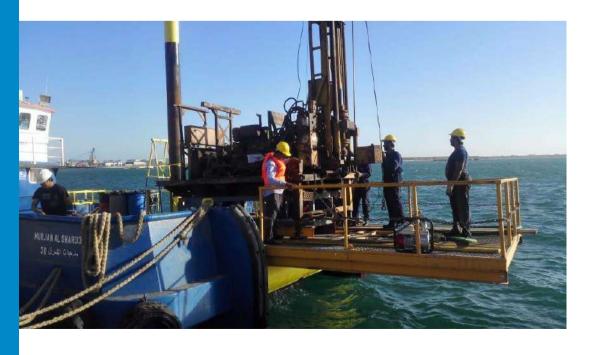

# SECURITY COMPLEX AT JEDDAH ISLAMIC PORT

The Project is located in

Islamic Port, Jeddah, KSA In approx. land area **32,000 M2** 

**Client** JEDDAH ISLAMIC PORT.

#### **Scope of Services**

SERVICES: DESIGN &
ENGINEERING FOR:,
REMASTER PLAN FOR
THE PORT,
ARCHITECTURAL,
MECHANICAL,
ELECRTICAL
,STRUCTURAL, TIS
STUDIES
INFRASTRUCTURE
,PORT ROADS
REDESIGN