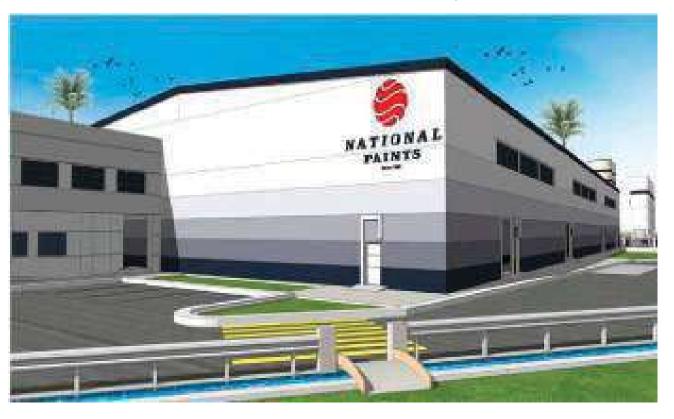

# NATIONAL PAINTS NATIONAL PAINTS FACTORY

**The Project** is Located in Jeddah-KAEC at approx. land area **53,472 Sq.m** 

**Client** NATIONAL PAINTS CO

## **Scope of Services**

Architectural and Engineering
Design including Master Planning,
Infrastructure, Architectural,
Interior Design - Landscape
Design, Structural, Electrical,
Mechanical - Life Safety, and
Construction Supervision

#### **Amenities:**

157 residential units Commercial
Zone
Clubhouse
Multi-use building
Sports club & Gardens