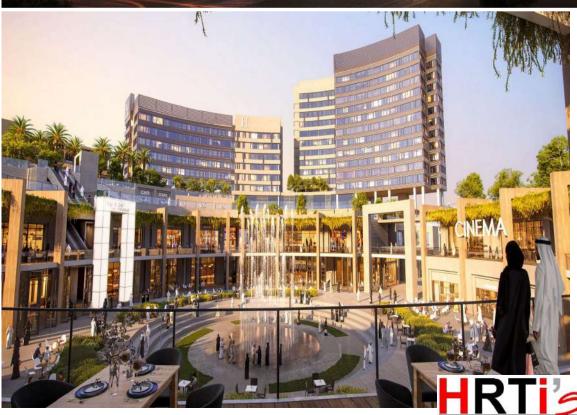

## ■ The Point- Abha

- The Point has already received a number of prestigious accolades winning :
- The Point Abha wins gold in the Evolving Innovation & Aspiration category from <u>@ICSC</u> at the 2023 Global Design & Development Awards.
- Arabian Property Awards,
- The Saudi Commercial Interior Design Awards (CID Awards)
- Global RLI Awards, RLI Future Project.
- Interior Design of The Year: Concept category; "Best Future Concept" in the Commercial Interior Design Awards: Hilton The Point Residences and Canopy Hospitality category.

The Point in Abha, Saudi Arabia's Aseer region aims to provide a unique retail and hospitality destination.

The 75,564 sq m project vision is to create a cultural center with a unique set of courtyards, plazas, and terraces, connecting a year-round multi-use events space.

The site terrain and varying ground levels offer an opportunity to create a multi-level customer experience within its different components, the means for well-crafted contextual planning, and a massing approach that resonates well with Abha and its historical planning and building strategies.

**The Project** is Located in Abha, KSA. on approx. the land area of **75,564 sq. m** 

**Client** RED SEA MALL