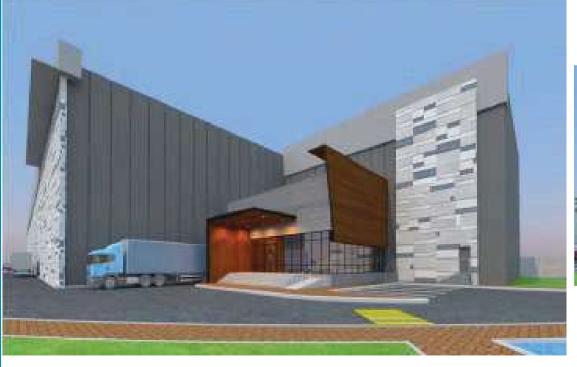

#### JAX -01 Gallerya AD REC1 HVACDUCT INSERVICE CORRIDOR BELOW BEAM **GALLERY LAYOUT** Envisioned a new, articulating façade INEAR DIFFUSERS ABOVE REAR Axonometr1c WALL, ONE PER BAY that references the industrial roots of the EMERGENCY EXIT DOOR original building and the surrounding community. This new design provides ultimate flexibility through the use of 4 HVAC DUCTS PER SIDE TO MATCH EXISTING AC LOCATIONS oversized shutters that expand and collapse to control the flow of light into the spaces within. Through a simple fold in the shutter design, we created an iconic gesture that expresses the life within the building. Whether inside or outside, the FUTURE ELEVATOR LOCATION artwork is always visible, creating a connection with the visitors and capturing STEEL STRUCTURE FOR RAMP AND their curiosity. STAIR, SURFACE CONCRETE FINISH ELECTRICAL FLOOR OUTLETS, LOCATIONSTBD AX -THE CORE & MUSIC JAX THE CORE & MUSIC RUSTE