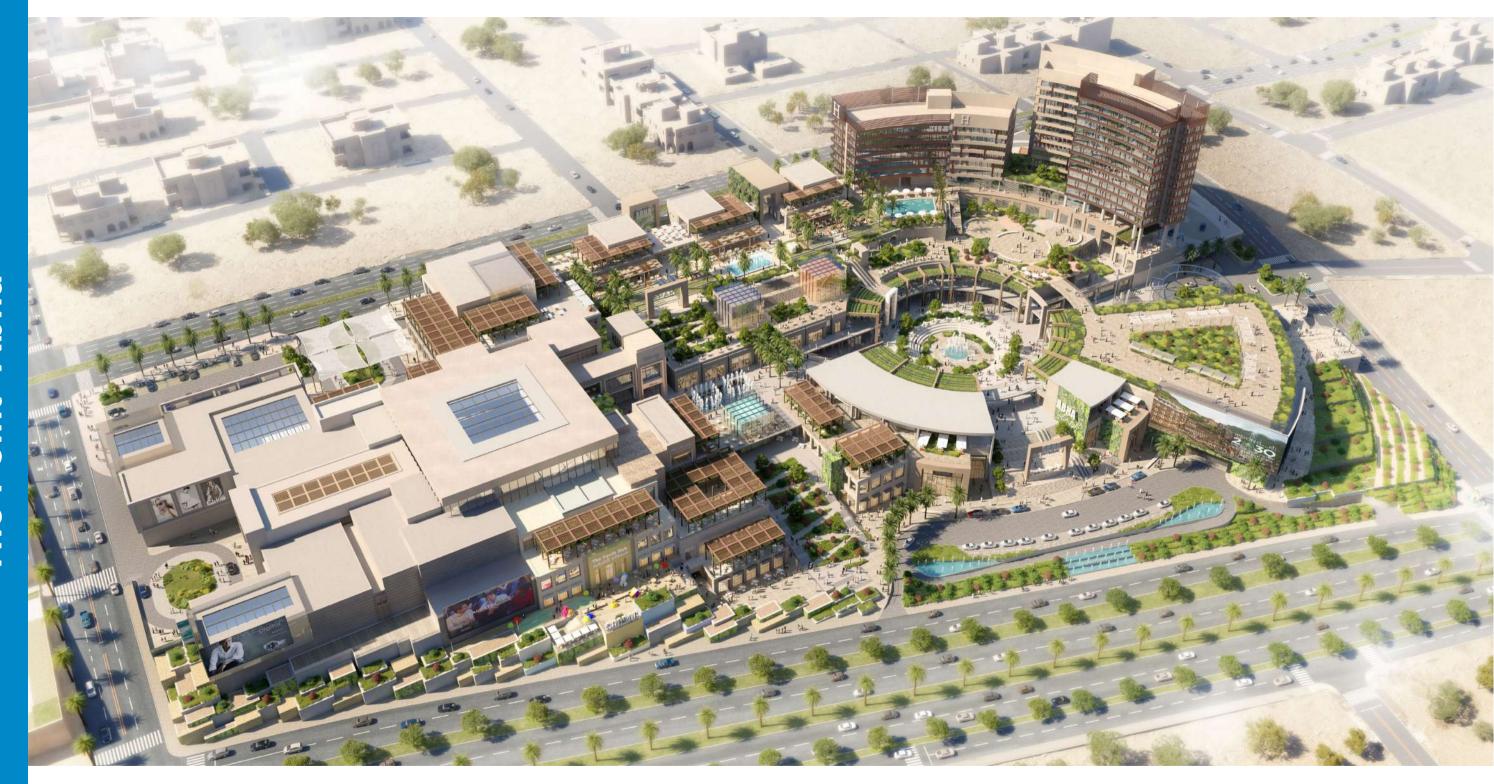

#### Maydan Business Park

The unique master plan and the detailed design proposal show the uniqueness of creating a venue to attract top talent and become a popular entrepreneurial hub. A place that grows and evolves with the times, changing from day to night, from season to season.

The master plan was developed based on many factors such as the workplace environment, its adaptability, accessibility, and sustainability.

**The Project** is Located in Riyadh, KSA approx. the land area of **376,160 sq. m** 

**Client** EMKAN Investment & Real Estate Development

**Collaborates** with RMJM Consulting Ltd

#### **Scope of Services**

Arch and Engineering Design including Master Planning, Infrastructure, Architectural, Interior Design Landscape Design, Structural, Electrical, Mechanical - Life Safety, and Construction Supervision