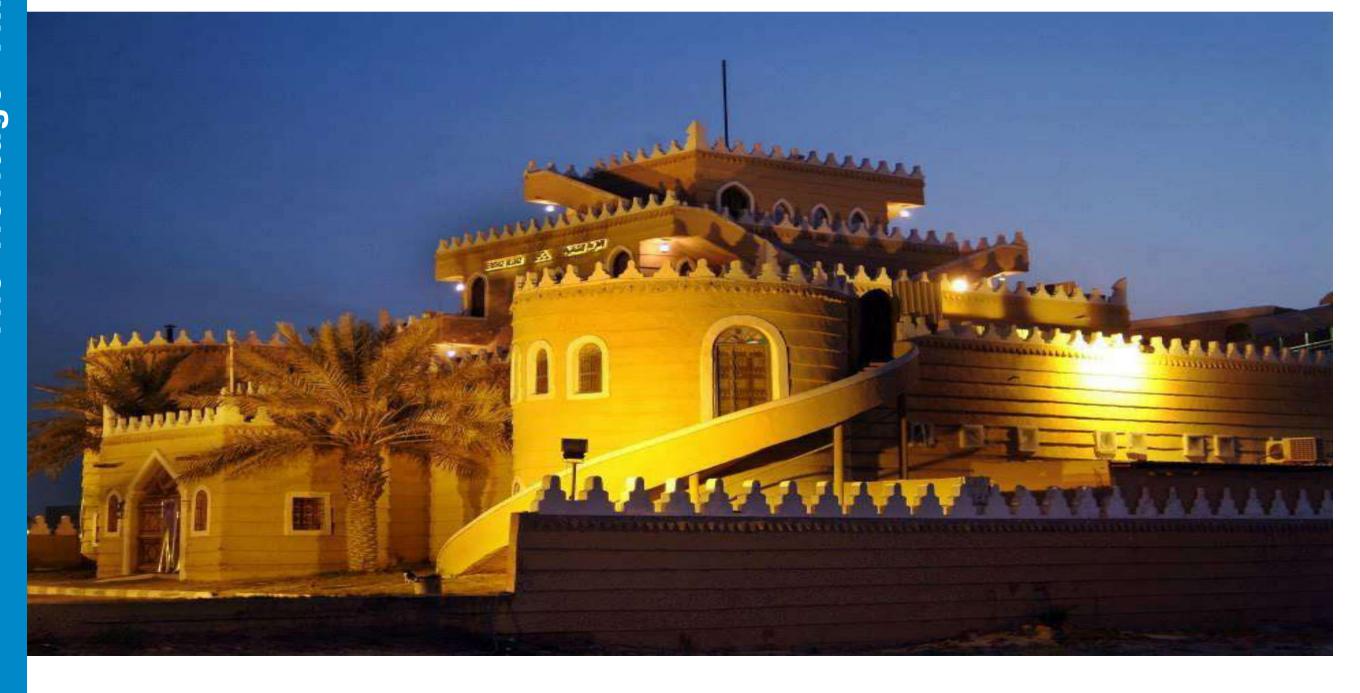

#### The Heritage Village

The Heritage Village is distinguished by its wonderful castle-like design, while each of its five floors is dedicated to a specific region in the Kingdom. The beauty of Saudi heritage is highlighted through the décor, exhibits, and traditional seating areas.

Through the architecture, we can already tell the castle's story. Nestled quietly beside the seaside lives what looks like a real-life sand castle mirroring the look of the coarse sand from its tan and rough texture surrounding its wall, combined with an interior architecture with traditional designs and vibrant mosaic windows remind us that it is a place of significance.

The Heritage Village's integrated museum displays more than 7,000 heritage pieces.

#### The project is Located in Dammam, KSA

The land area of 6000 Sq.m