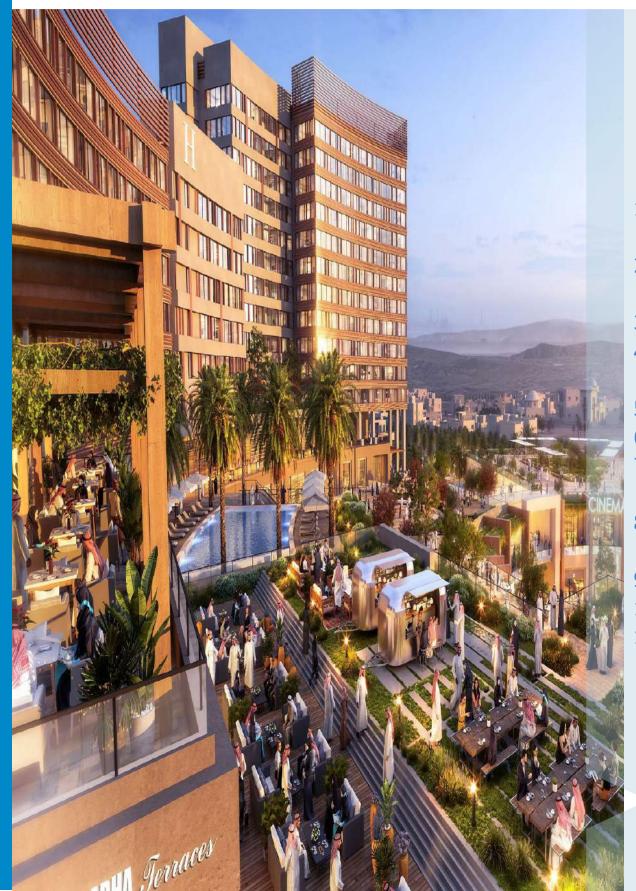

## ■ The Point- Abha

- The Point has already received a number of prestigious accolades winning :
- The Point Abha wins gold in the Evolving Innovation & Aspiration category from <u>@ICSC</u> at the 2023 Global Design & Development Awards.
- Arabian Property Awards,
- The Saudi Commercial Interior Design Awards (CID Awards)
- Global RLI Awards, RLI Future Project.
- Interior Design of The Year: Concept category; "Best Future Concept" in the Commercial Interior Design Awards: Hilton The Point Residences and Canopy Hospitality category.

The Point in Abha, Saudi Arabia's Aseer region aims to provide a unique retail and hospitality destination.

The 75,564 sq m project vision is to create a cultural center with a unique set of courtyards, plazas, and terraces, connecting a year-round multi-use events space.

The site terrain and varying ground levels offer an opportunity to create a multi-level customer experience within its different components, the means for well-crafted contextual planning, and a massing approach that resonates well with Abha and its historical planning and building strategies.

**The Project** is Located in Abha, KSA. on approx. the land area of **75,564 sq. m** 

**Client** RED SEA MALL