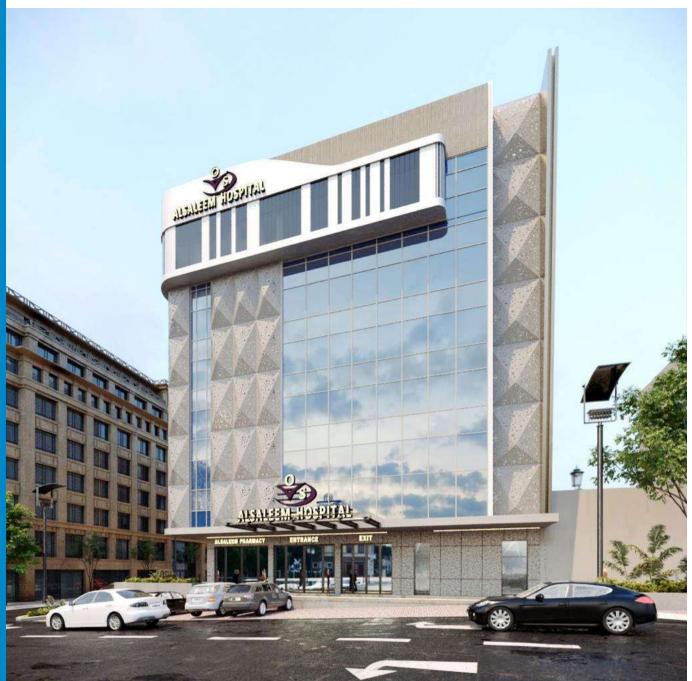

#### AL-Saleem Hospital

**The project** is located in Riyadh, KSA With total Area of **1437.60 sq.m** 

**Client** Dr Omar Saleem

#### **Scope of Services**

Medical Planning, Redesign Architectural Design Structural Design, MEP Design, Interior & Landscape Design and Construction Supervision

#### **Amenities**

Number of beds 70
Basement + Mezzanine
Ground floor + 6 Floors
Penthouse
Parking

Raddah Hospital Long Term care Hospital

**The project** is located in Riyadh, KSA With total Area of **1578.75 sq.m** 