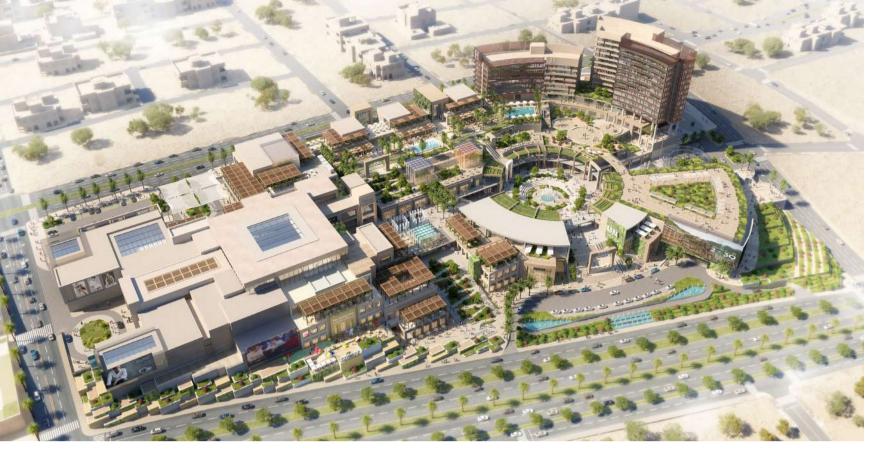

The Point in Abha, Saudi Arabia's Aseer region aims to provide a unique retail and hospitality destination.

The 75,564 sq m project vision is to create a cultural center with a unique set of courtyards, plazas, and terraces, connecting a year-round multi-use events space.

The site terrain and varying ground levels offer an opportunity to create a multi-level customer experience within its different components, the means for well-crafted contextual planning, and a massing approach that resonates well with Abha and its historical planning and building strategies.

**The Project** is Located in Abha, KSA. on approx. the land area of **75,564 sq. m** 

**Client** RED SEA MALL