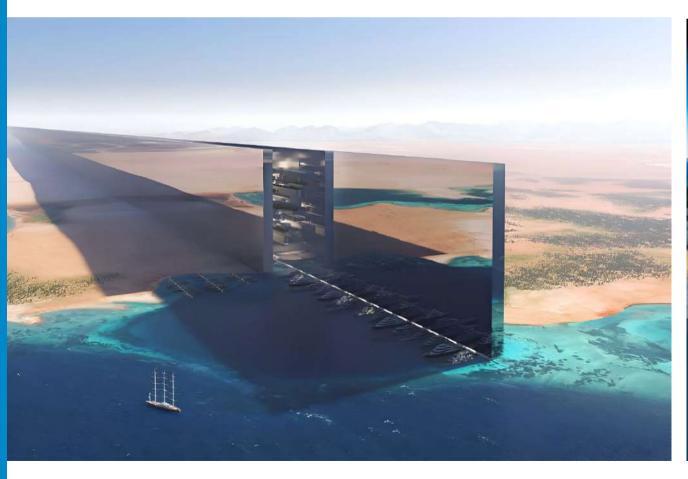

#### ■ The Line Hidden Marina - Neom

The Project is located in Neom, KSA

**Client Neom** 

#### **Scope of Services**

Geotechnical & Structure Design Verification.