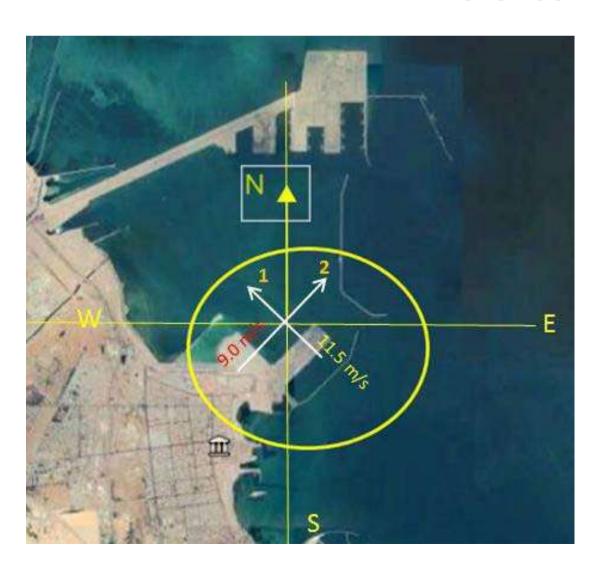

# SECURITY COMPLEX AT JEDDAH ISLAMIC PORT

The Project is located in

Islamic Port, Jeddah, KSA In approx. land area **32,000 M2** 

**Client** JEDDAH ISLAMIC PORT.

#### **Scope of Services**

SERVICES: DESIGN &
ENGINEERING FOR:,
REMASTER PLAN FOR
THE PORT,
ARCHITECTURAL,
MECHANICAL,
ELECRTICAL
,STRUCTURAL, TIS
STUDIES
INFRASTRUCTURE
,PORT ROADS
REDESIGN