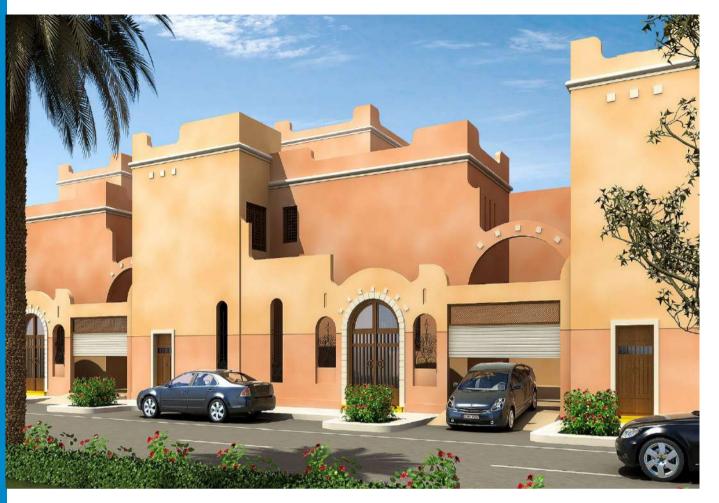

# Al Nakheel Project

**The Project** is Located in Eastern Province, KSA Approx Area **4,696.000 Sq.m** 

**Client** Rased Abd El Rahman Al Rashed

**Collaborates** with Argos Design

## **Scope of Services**

Arch and Engineering Design including Master Planning, Infrastructure, Architectural, Interior Design Landscape Design, Structural, Electrical, Mechanical, Life Safety, and Construction Supervision

#### **Amenities**

Residential Buildings Multi Use Buildings Commercial Buildings