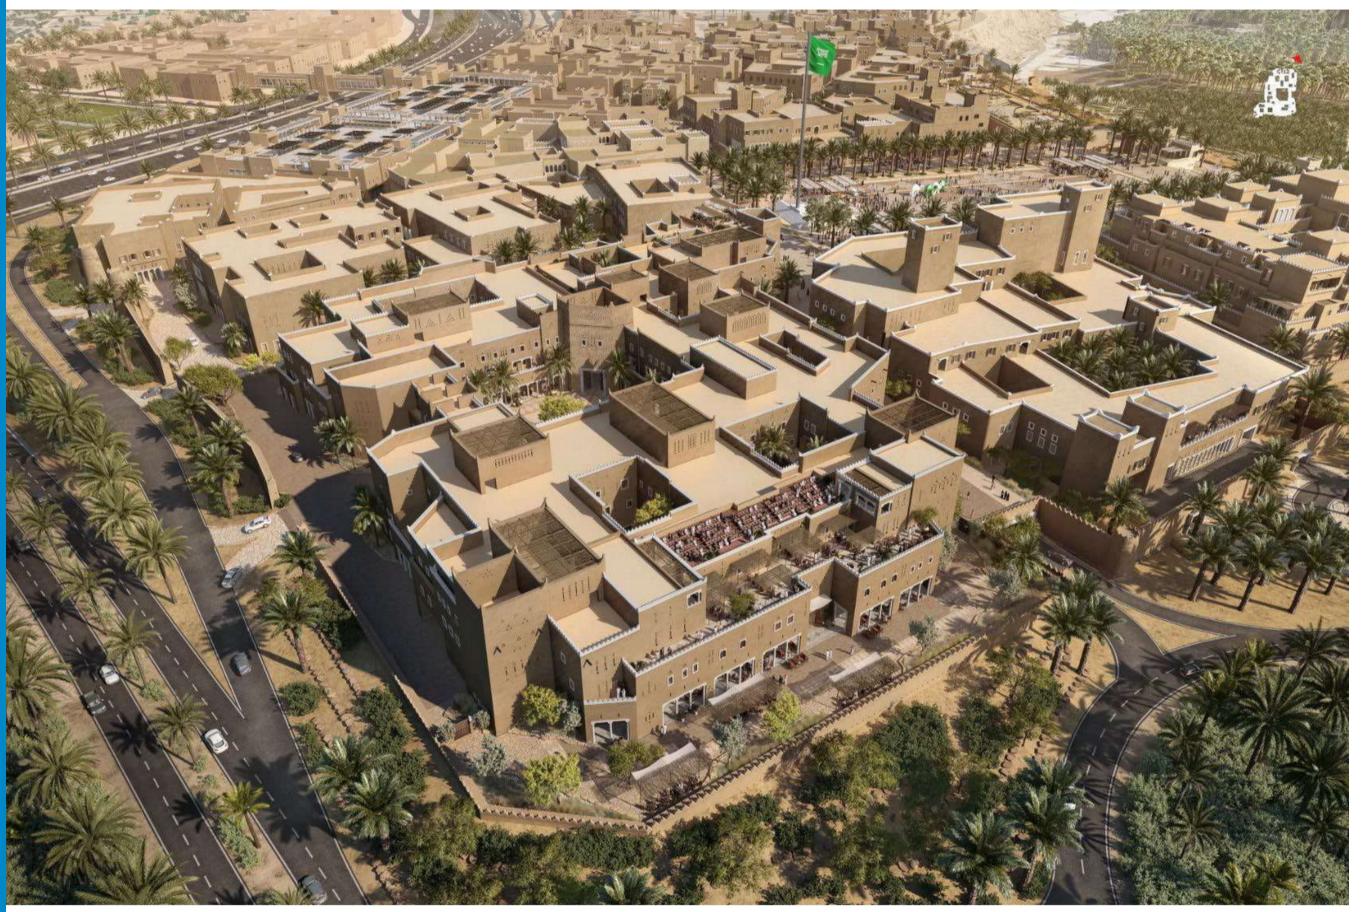

#### Diriyah Gate Projects

The culture of Saudi Arabia is a rich one that has been shaped by its Islamic heritage, its historical role as an ancient trade center, and its Bedouin traditions.

Saudi society has experienced tremendous development over the past several decades. The Saudi people have taken their values and traditions – their customs, hospitality, and even their style of dress – and adapted them to the modern world.

**The project** is located in Riyadh, KSA With total Area total area of **14-kilometer square** 

**Client** Diriyah Gate Development Authority-Ministry Of Culture

#### **Scope of Services**

Diriyah Support, Studying and reviewing projects, licensing for all Projects, and supervising the implementation of Diriyah Authority Development projects

#### **Amenities**

2 Basement **Ground Floor** First Floor Second Floor Including:-Offices, Workstations, Meeting rooms, Lounge/collaboration Café/pantry, Courtyards Copy/print, IDF, Canteen, Multi-purpose, Prayer room Wellness/mothers room Parking