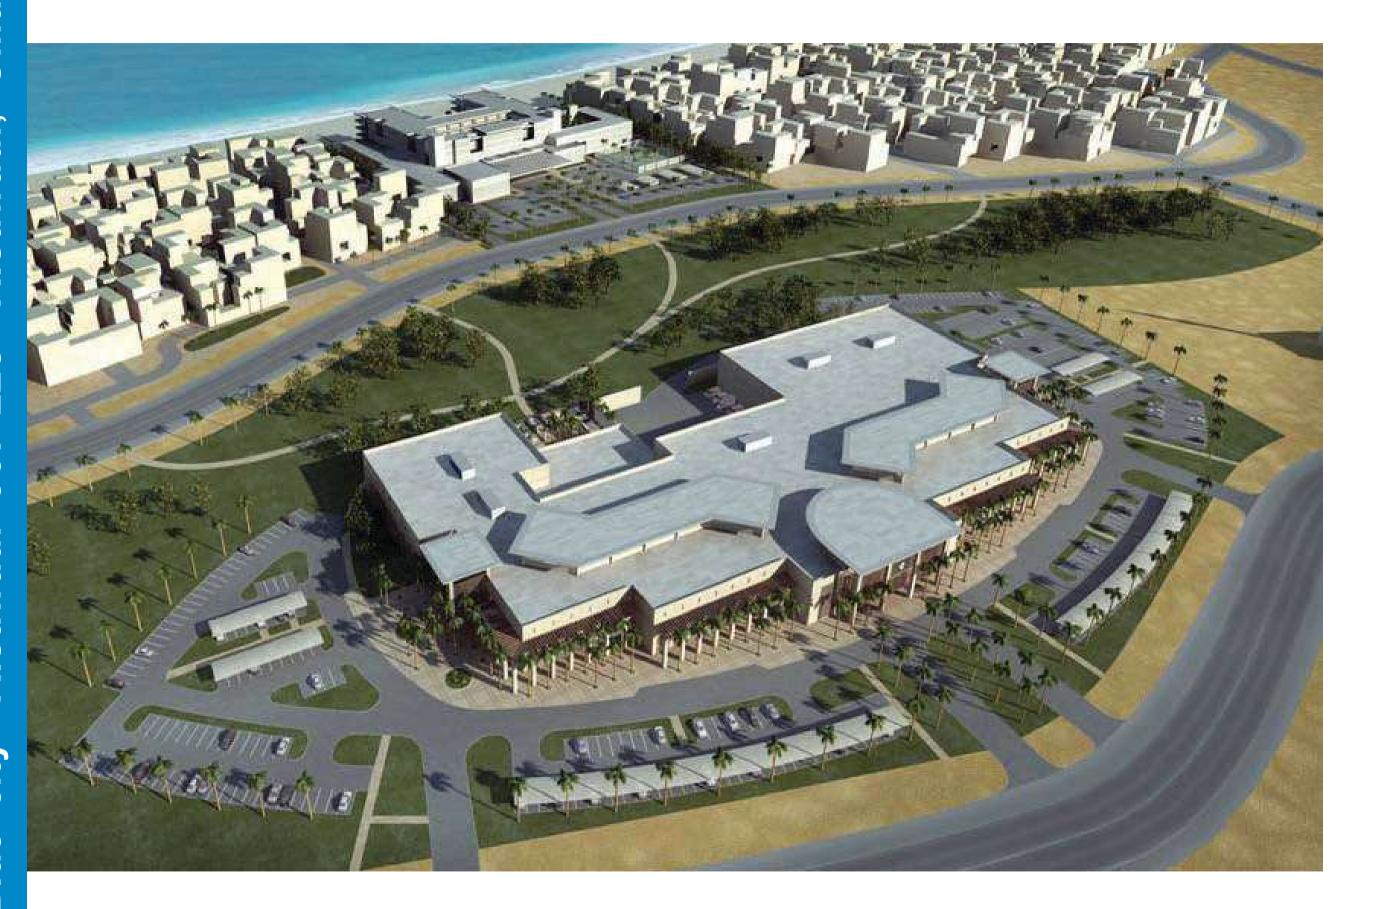

# THE MOSQUE PLAZA OVERALL VIEW

#### Diriyah Gate Projects

The culture of Saudi Arabia is a rich one that has been shaped by its Islamic heritage, its historical role as an ancient trade center, and its Bedouin traditions.

Saudi society has experienced tremendous development over the past several decades. The Saudi people have taken their values and traditions – their customs, hospitality, and even their style of dress – and adapted them to the modern world.

**The project** is located in Riyadh, KSA With total Area total area of **14-kilometer square** 

**Client** Diriyah Gate Development Authority-Ministry Of Culture

#### **Scope of Services**

Diriyah Support, Studying and reviewing projects, licensing for all Projects, and supervising the implementation of Diriyah Authority Development projects

#### **Amenities**

2 Basement **Ground Floor** First Floor Second Floor Including:-Offices, Workstations, Meeting rooms, Lounge/collaboration Café/pantry, Courtyards Copy/print, IDF, Canteen, Multi-purpose, Prayer room Wellness/mothers room Parking