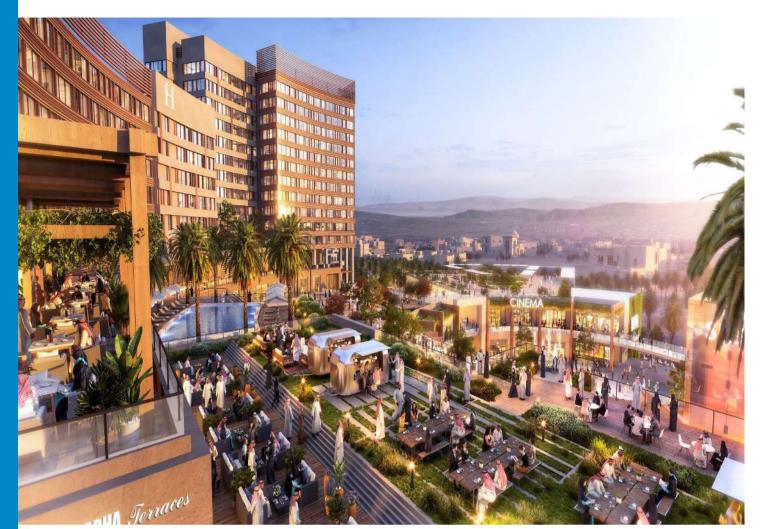

# Al Nakheel Project

## ■ The Point- Abha

- The Point has already received a number of prestigious accolades winning :
- The Point Abha wins gold in the Evolving Innovation & Aspiration category from <u>@ICSC</u> at the 2023 Global Design & Development Awards.
- Arabian Property Awards,
- The Saudi Commercial Interior Design Awards (CID Awards)
- Global RLI Awards, RLI Future Project.
- Interior Design of The Year: Concept category; "Best Future Concept" in the Commercial Interior Design Awards: Hilton The Point Residences and Canopy Hospitality category.

The Point in Abha, Saudi Arabia's Aseer region aims to provide a unique retail and hospitality destination.

The 75,564 sq m project vision is to create a cultural center with a unique set of courtyards, plazas, and terraces, connecting a year-round multi-use events space.

The site terrain and varying ground levels offer an opportunity to create a multi-level customer experience within its different components, the means for well-crafted contextual planning, and a massing approach that resonates well with Abha and its historical planning and building strategies.

**The Project** is Located in Abha, KSA. on approx. the land area of **75,564 sq. m** 

**Client** RED SEA MALL

#### Scope of Services,

Arch and Engineering Design Review (Full Disciplines) - AOR