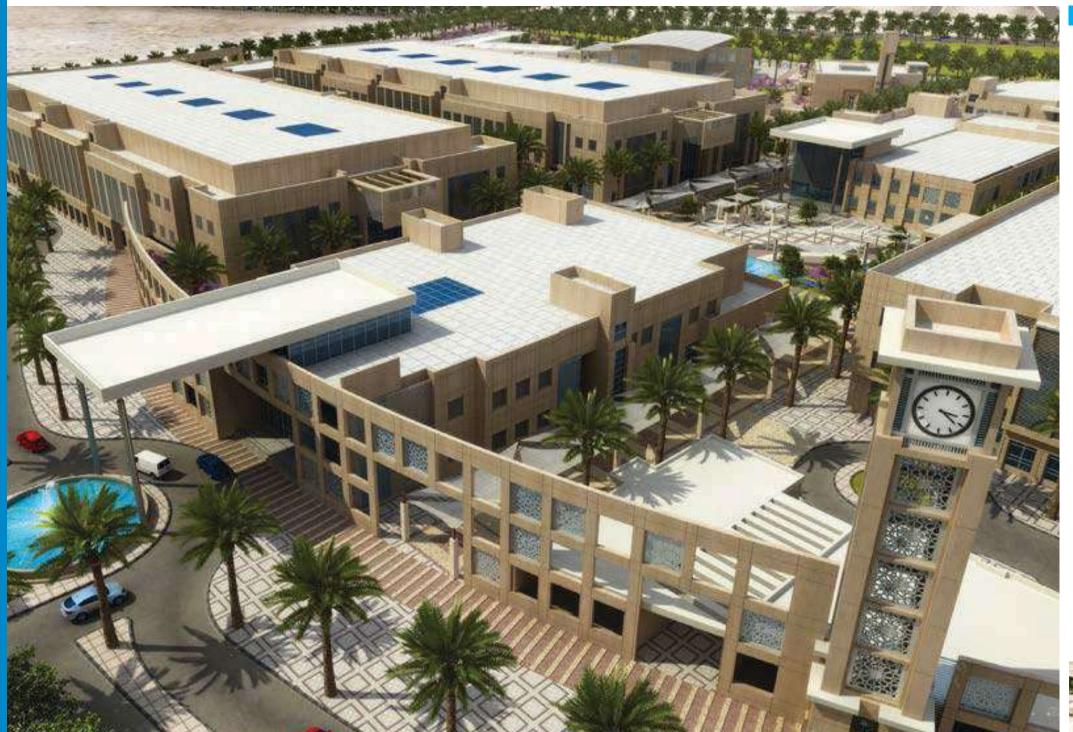

## ■ The Point- Abha

- The Point has already received a number of prestigious accolades winning :
- The Point Abha wins gold in the Evolving Innovation & Aspiration category from <u>@ICSC</u> at the 2023 Global Design & Development Awards.
- Arabian Property Awards,
- The Saudi Commercial Interior Design Awards (CID Awards)
- Global RLI Awards, RLI Future Project.
- Interior Design of The Year: Concept category; "Best Future Concept" in the Commercial Interior Design Awards: Hilton The Point Residences and Canopy Hospitality category.

The Point in Abha, Saudi Arabia's Aseer region aims to provide a unique retail and hospitality destination.

The 75,564 sq m project vision is to create a cultural center with a unique set of courtyards, plazas, and terraces, connecting a year-round multi-use events space.

The site terrain and varying ground levels offer an opportunity to create a multi-level customer experience within its different components, the means for well-crafted contextual planning, and a massing approach that resonates well with Abha and its historical planning and building strategies.

**The Project** is Located in Abha, KSA. on approx. the land area of **75,564 sq. m** 

**Client** RED SEA MALL