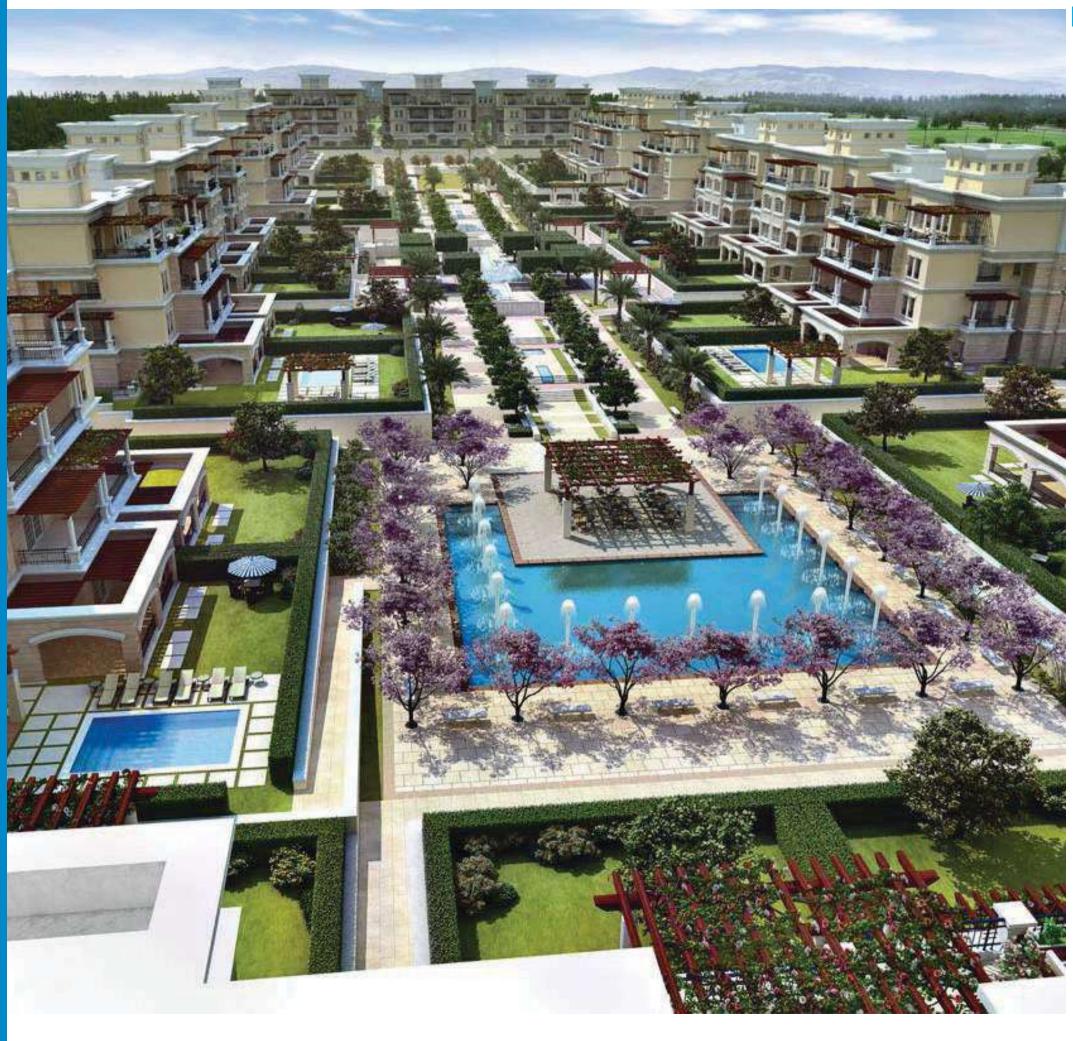

# Al Nakheel Project

# Al Nakheel Project

**The Project** is Located in Eastern Province, KSA Approx Area **4,696.000 Sq.m** 

**Client** Rased Abd El Rahman Al Rashed

**Collaborates** with Argos Design

## **Scope of Services**

Arch and Engineering Design including Master Planning, Infrastructure, Architectural, Interior Design Landscape Design, Structural, Electrical, Mechanical, Life Safety, and Construction Supervision

#### **Amenities**

Residential Buildings Multi Use Buildings Commercial Buildings