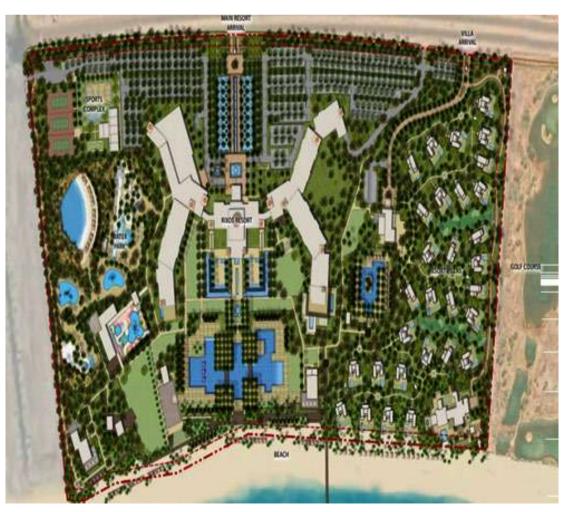

# Rixos Hotel Development Project

The Project is on approx.

The land area of **262.000** sq.m

**Client** FTG Development Company

#### **Scope of Services**

Design review consultant Supervision

#### **Amenities:**

Beach resort 7 stars Hotel Villas Water Park Marina