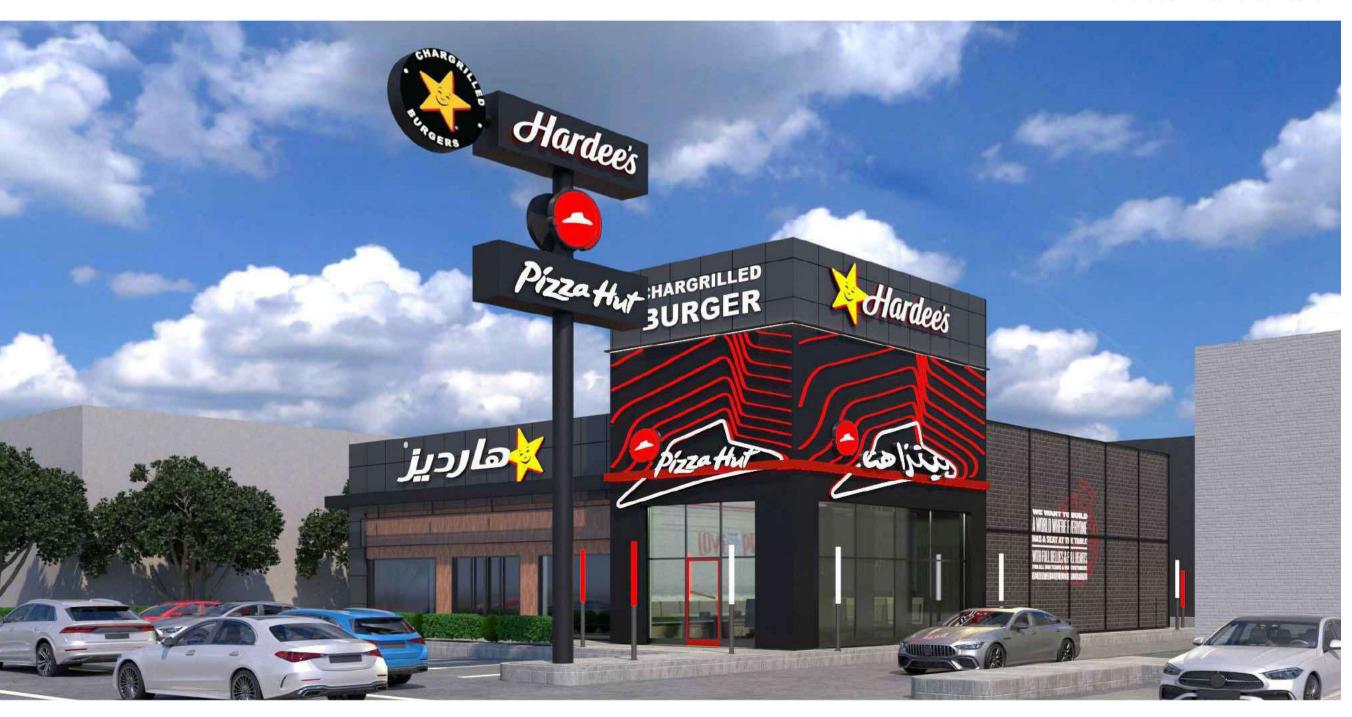

## Americana Restaurants and Drive Through

**The Project** is located in AlSulaimanyaih, Riyadh, KSA

**Client** Americana

## **Scope of Services**

Design and review, Construction Supervision, Architect of Record

# Americana Restaurants and Drive Through

**The Project** is located in Arrayan, Riyadh, KSA

**Client** Americana

#### **Scope of Services**

Design and review, Construction Supervision, Architect of Record

#### **Description**

Renovation Exterior & Interior

## Americana Restaurants and Drive Through

**The Project** is located in Dammam, KSA

**Client** Americana

## Description

Renovation Exterior & Interior