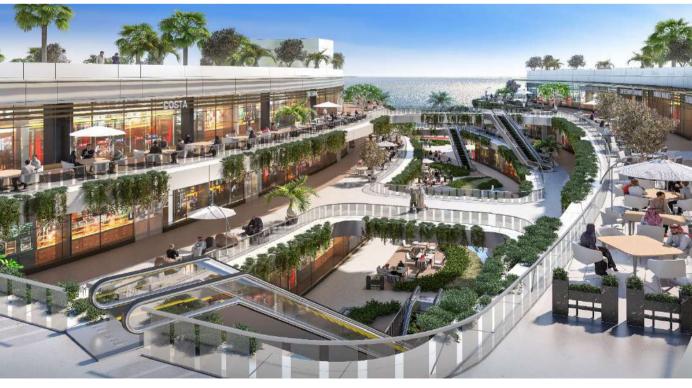

#### Al Othaim Circles

**Th Project** is Located in Al Khobar, KSA approx. Plot A BAU Area **33.200 sqm** Plot B BAU Area **41.983 sqm** 

**Client** Al Othaim investment Co.

**Collaborates** with ECG

#### Al Othaim Circles

PLOT A Total BAU area 33.200 sqm

#### **Amenities**

Offices

Retails

Food & Beverage

Cinema

Entertainment Area

Services

Prayer Room

Ablution

Basement Parking -575

#### Al Othaim Circles

PLOT B Total BAU area 41.983 sqm

#### **Amenities**

Offices

Terrace

Food & Beverage

Kindergarten

Services

Open Above Services

Basement Parking -579