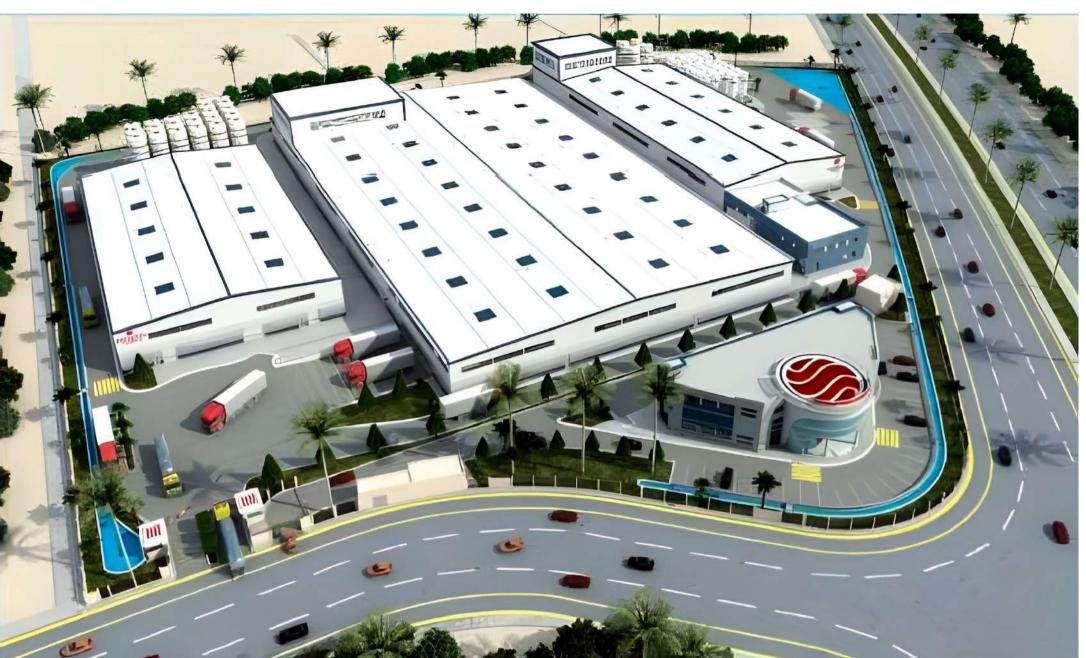

# SHAMLA Pharmaceutical Factory in KAEC

**The Project** is Located in KAEC at approx. land area **23,593 Sq.m** 

**Client** Shamla for

Pharmaceutical Manufacturing.

#### **Scope of Services**

DESIGN REVIEW FOR:
ARCHITECTURAL
MECHANICAL
ELECTRICAL
STRUCTURAL
TIS & EIA STUDIES
Construction Inspection