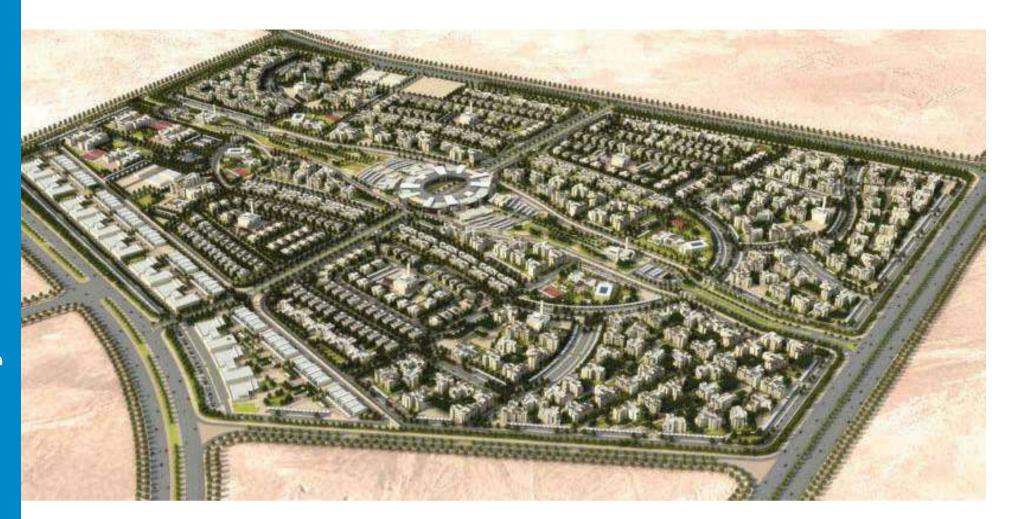

# Al Nakheel Project

**The Project** is Located in Eastern Province, KSA Approx Area **4,696.000 Sq.m** 

**Client** Rased Abd El Rahman Al Rashed

**Collaborates** with Argos Design

## **Scope of Services**

Arch and Engineering Design including Master Planning, Infrastructure, Architectural, Interior Design Landscape Design, Structural, Electrical, Mechanical, Life Safety, and Construction Supervision

#### **Amenities**

Residential Buildings Multi Use Buildings Commercial Buildings