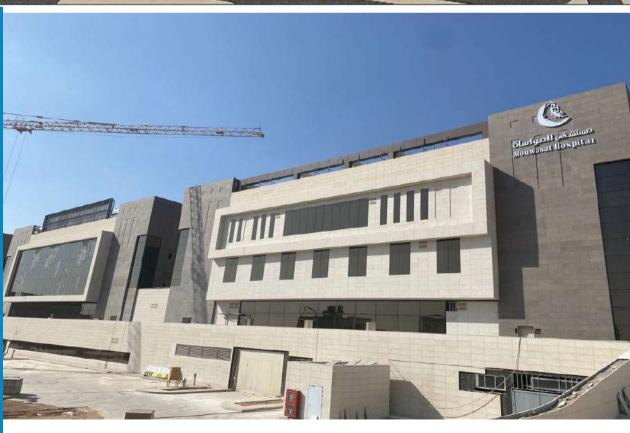

#### AL MOUWASAT HOSPITALS

#### **Amenities**

Clinics 60
Number of beds
200 I/C beds 70
height of five floors, and
parking spaces for 500 cars
Advanced digital operating
rooms The smart pharmacy
that dispenses medicines
using an automated robot

The project is located in Dammam, KSA With total Area of 26,580 sq.m

**Client** Al Mouwasat Medical Services

#### **Scope of Services**

Supervision Consultancy, -Overall General Architectural and Managerial Supervision of The Whole Project with a Close Observation of Materials and Equipment deliveries, Manufacturing Processes, and Construction confirming It's in line with the general specification need and Testing it if needed