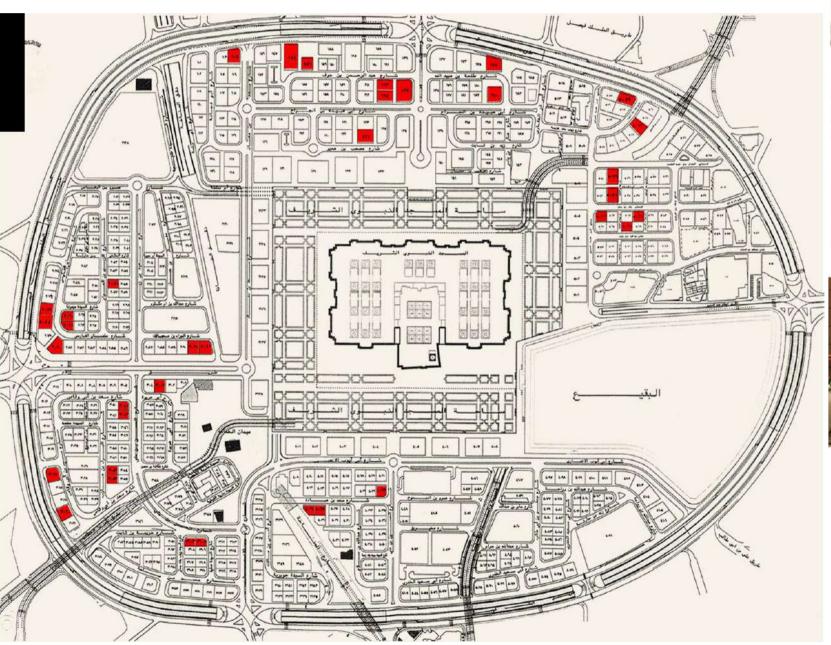

#### Diriyah Gate Projects

The culture of Saudi Arabia is a rich one that has been shaped by its Islamic heritage, its historical role as an ancient trade center, and its Bedouin traditions.

Saudi society has experienced tremendous development over the past several decades. The Saudi people have taken their values and traditions – their customs, hospitality, and even their style of dress – and adapted them to the modern world.

**The project** is located in Riyadh, KSA With total Area total area of **14-kilometer square** 

**Client** Diriyah Gate Development Authority-Ministry Of Culture

#### **Scope of Services**

Diriyah Support, Studying and reviewing projects, licensing for all Projects, and supervising the implementation of Diriyah Authority Development projects

#### **Amenities**

2 Basement **Ground Floor** First Floor Second Floor Including:-Offices, Workstations, Meeting rooms, Lounge/collaboration Café/pantry, Courtyards Copy/print, IDF, Canteen, Multi-purpose, Prayer room Wellness/mothers room Parking