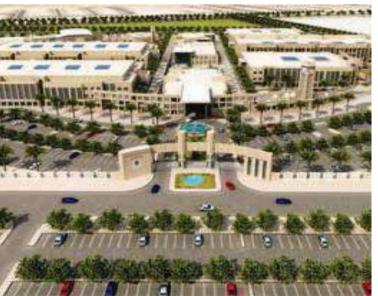

## ■ The Point- Abha

- The Point has already received a number of prestigious accolades winning :
- The Point Abha wins gold in the Evolving Innovation & Aspiration category from <u>@ICSC</u> at the 2023 Global Design & Development Awards.
- Arabian Property Awards,
- The Saudi Commercial Interior Design Awards (CID Awards)
- Global RLI Awards, RLI Future Project.
- Interior Design of The Year: Concept category; "Best Future Concept" in the Commercial Interior Design Awards: Hilton The Point Residences and Canopy Hospitality category.

The Point in Abha, Saudi Arabia's Aseer region aims to provide a unique retail and hospitality destination.

The 75,564 sq m project vision is to create a cultural center with a unique set of courtyards, plazas, and terraces, connecting a year-round multi-use events space.

The site terrain and varying ground levels offer an opportunity to create a multi-level customer experience within its different components, the means for well-crafted contextual planning, and a massing approach that resonates well with Abha and its historical planning and building strategies.

**The Project** is Located in Abha, KSA. on approx. the land area of **75,564 sq. m** 

**Client** RED SEA MALL