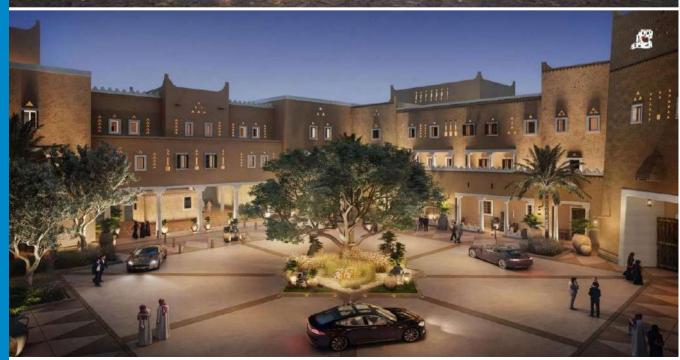

#### The Heritage Village

The Heritage Village is distinguished by its wonderful castle-like design, while each of its five floors is dedicated to a specific region in the Kingdom. The beauty of Saudi heritage is highlighted through the décor, exhibits, and traditional seating areas.

Through the architecture, we can already tell the castle's story. Nestled quietly beside the seaside lives what looks like a real-life sand castle mirroring the look of the coarse sand from its tan and rough texture surrounding its wall, combined with an interior architecture with traditional designs and vibrant mosaic windows remind us that it is a place of significance.

The Heritage Village's integrated museum displays more than 7,000 heritage pieces.

#### The project is Located in Dammam, KSA

The land area of 6000 Sq.m