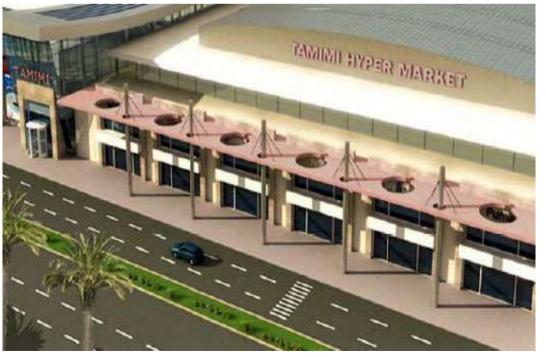

## Hyper Market Al Tamimi

#### The Project is located in

Dammam, KSA
In approx. land area **17,838 Sq.m** 

**Client** Al Tamimi

## **Scope of Services**

Architecture Engineering & Spaces

#### **Amenities:**

Al Tamimi hyper market Retail Food court Parking