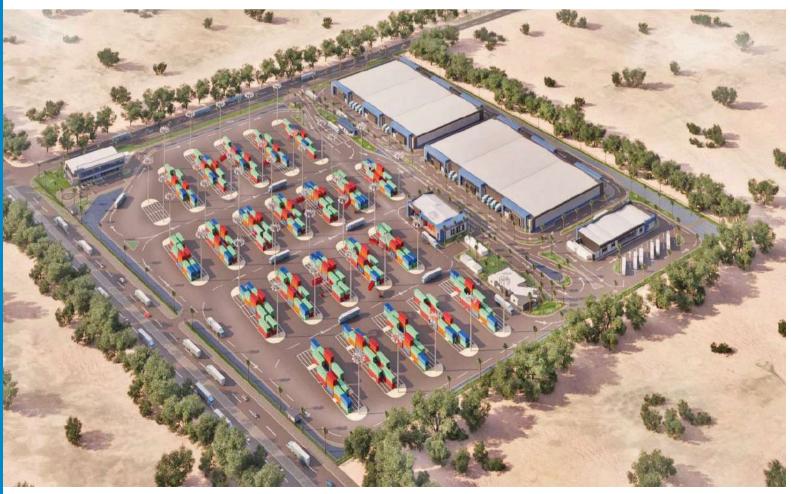

#### **WAREHOUSES & CONTAINER YARD**

**The Project** is Located Jeddah-KAEC at approx. land area **147,104 Sq.m** 

**Client** DEFAF UNITED COMPANY

#### **Scope of Services**

Design Review for Master Plan, infrastructure, Architectural, Structural Electrical, Mechanical, safety design - AOR & Construction Inspection

#### **Amenities:**

Warehouse & container