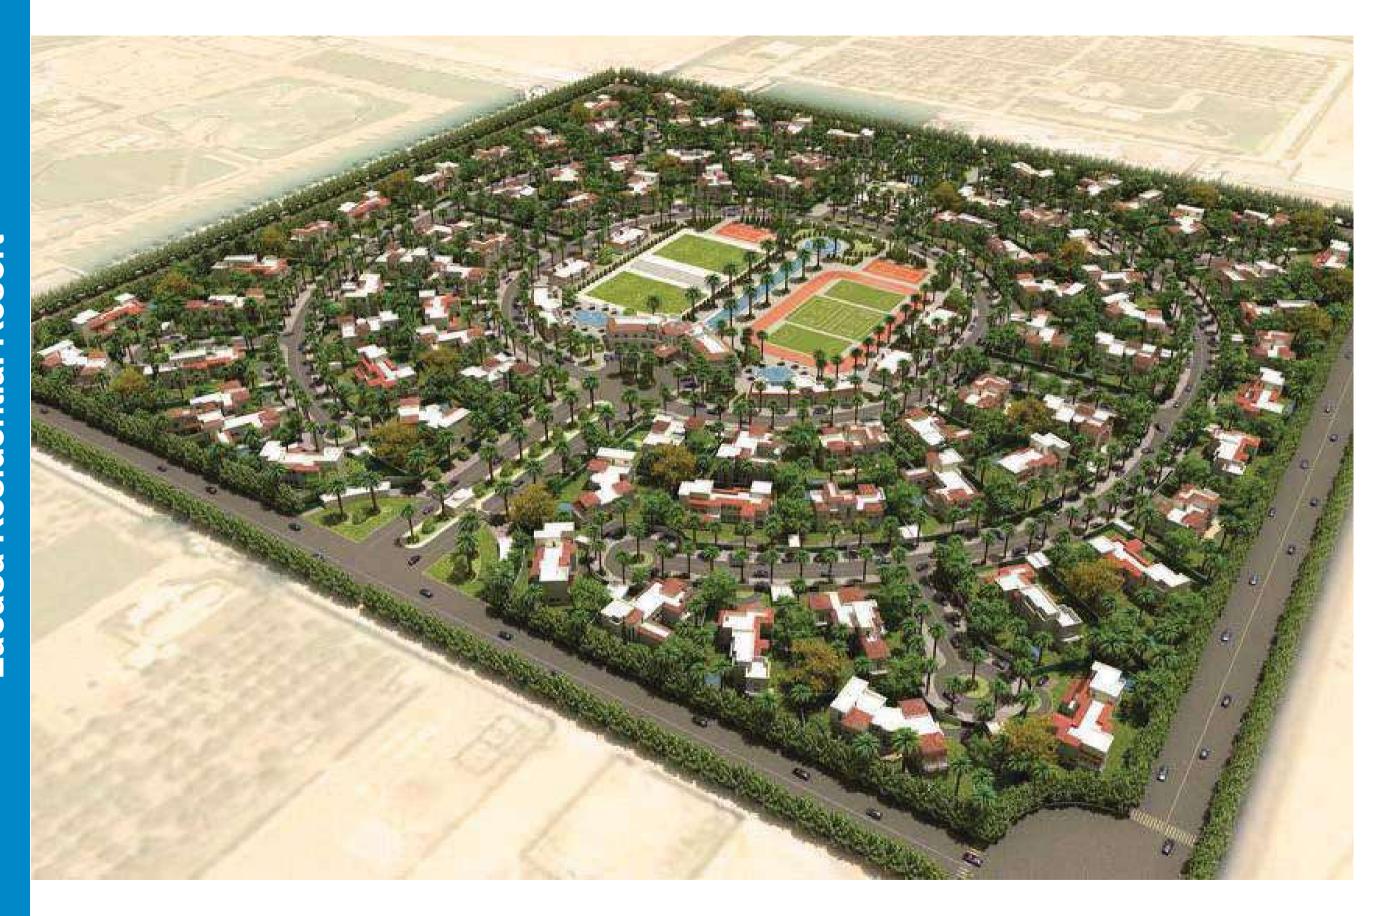

# Lacasa Residential Resort

**The Project** is Located in is Located in Riyadh, KSA.

Approx Area **4,696.000 Sq.m** 

**Client** Rased Abd El Rahman Al Rashed

**Collaborates** with Argos Design

# **Scope of Services**

Master Plan Architecture Construction supervision Engineering Evaluation studies

#### **Amenities**

82 villas
Administration building
Central building
Games building
3 Media building
wellness building
Mosque