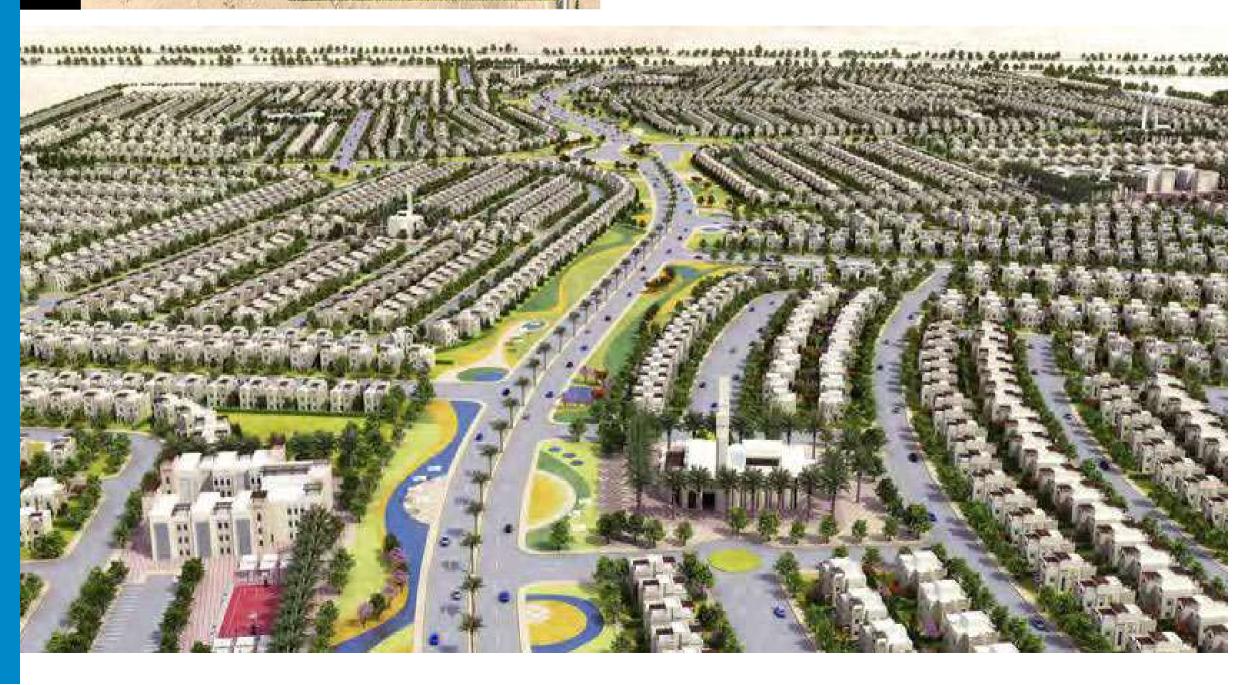

# Al Nakheel Project

# Al Nakheel Project

**The Project** is Located in Eastern Province, KSA Approx Area **4,696.000 Sq.m** 

**Client** Rased Abd El Rahman Al Rashed

**Collaborates** with Argos Design

## **Scope of Services**

Arch and Engineering Design including Master Planning, Infrastructure, Architectural, Interior Design Landscape Design, Structural, Electrical, Mechanical, Life Safety, and Construction Supervision

#### **Amenities**

Residential Buildings Multi Use Buildings Commercial Buildings