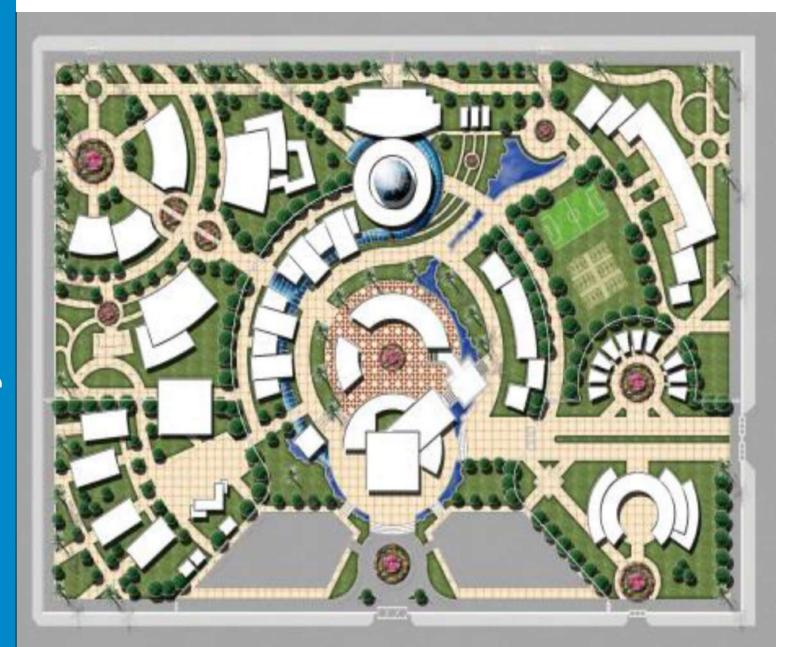

Two
commercial Parking areas, Open area
Faculty of Education Faculty of
Social Science Faculty of Computer
Faculty of Art & Interior design
Faculty of Islamic da'wa













Faculty of Law
Libya
The Project in approx. land
area 25,050 m2

# **Client** Al Fateh University **Scope of Services**

Architectural Design
Engineering
Construction Supervision

#### **Amenities:**

3floors
4 Reading halls
25 Seminar rooms
20 Staff rooms
25 Administration offices Library
Computer center







# Faculty of Economics Libya

The Project in approx. land area 25,050 m2

**Client** Al Fateh University **Scope of Services** 

Architectural Design
Engineering
Construction Supervision

#### **Amenities:**

4 floors Classrooms Staff rooms Section roo-ns Administration offices Library Computer Center









## Media Acadmey

The Project in approx. land area 130.000 m2

**Client** Mass Media

## **Scope of Services**

Arch and Engineering Design including Master Planning, Infrastructure, Architectural, Interior Design, Landscape Design, Structural, Electrical, Mechanical, Life Safety, and Construction Supervision

#### **Amenities:**

Academy Buildings,

Theaters,

Hostel,

Studios

Mall





# COMMERCIAL BUILDING







## Americana Restaurants and Drive Through

**The Project** is located in AlSulaimanyaih, Riyadh, KSA

**Client** Americana

## **Scope of Services**

Design and review, Construction Supervision, Architect of Record













# Americana Restaurants and Drive Through

**The Project** is located in Arrayan, Riyadh, KSA

**Client** Americana

#### **Scope of Services**

D