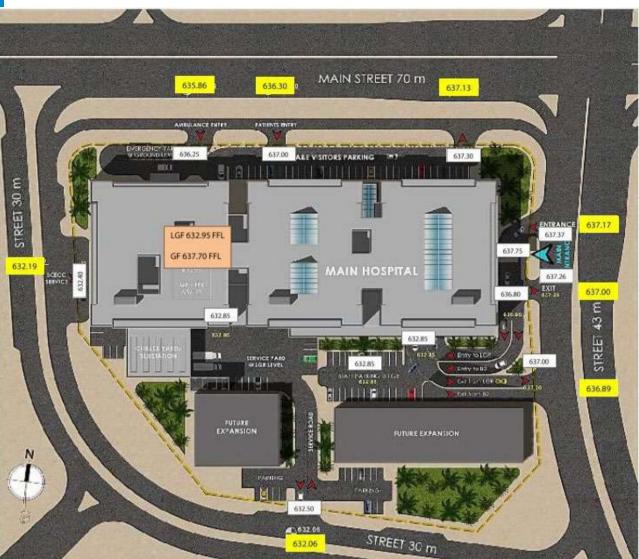

#### AL MOUWASAT HOSPITALS

#### **Amenities**

Clinics 60
Number of beds
200 I/C beds 70
height of five floors, and
parking spaces for 500 cars
Advanced digital operating
rooms The smart pharmacy
that dispenses medicines
using an automated robot

The project is located in Dammam, KSA With total Area of 26,580 sq.m

**Client** Al Mouwasat Medical Services

#### **Scope of Services**

Supervision Consultancy, -Overall General Architectural and Managerial Supervision of The Whole Project with a Close Observation of Materials and Equipment deliveries, Manufacturing Processes, and Construction confirming It's in line with the general specification need and Testing it if needed