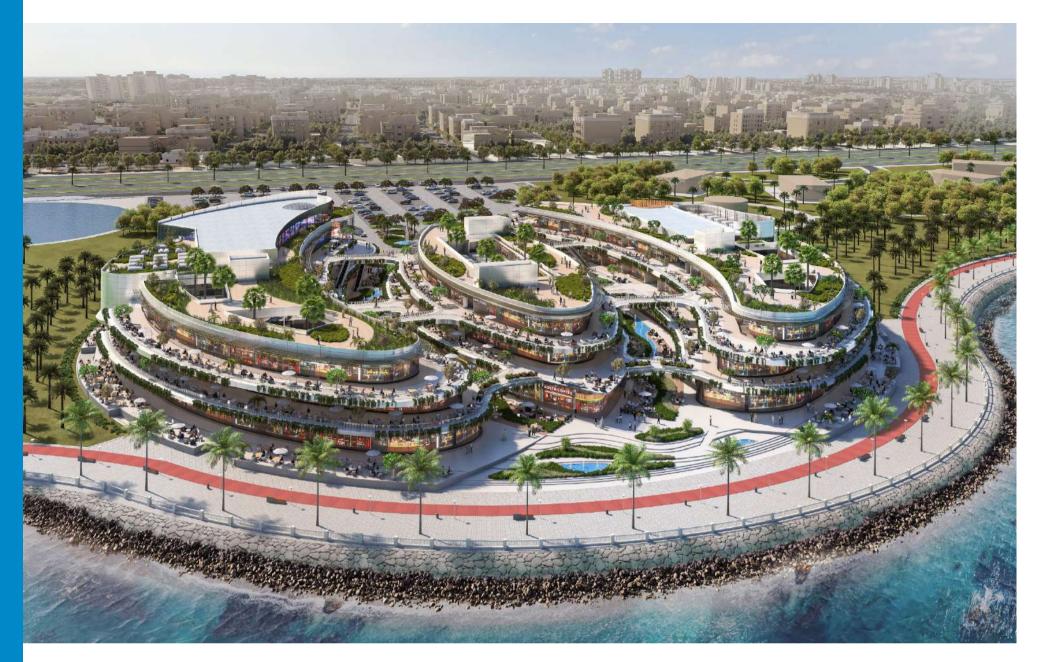

#### Al Othaim Circles

**Th Project** is Located in Al Khobar, KSA approx. Plot A BAU Area **33.200 sqm** Plot B BAU Area **41.983 sqm** 

**Client** Al Othaim investment Co.

**Collaborates** with ECG

#### Al Othaim Circles

PLOT A Total BAU area 33.200 sqm

#### **Amenities**

Offices

Retails

Food & Beverage

Cinema

Entertainment Area

Services

Prayer Room

Ablution

Basement Parking -575

#### Al Othaim Circles

PLOT B Total BAU area 41.983 sqm

#### **Amenities**

Offices

Terrace

Food & Beverage

Kindergarten

Services

Open Above Services

Basement Parking -579