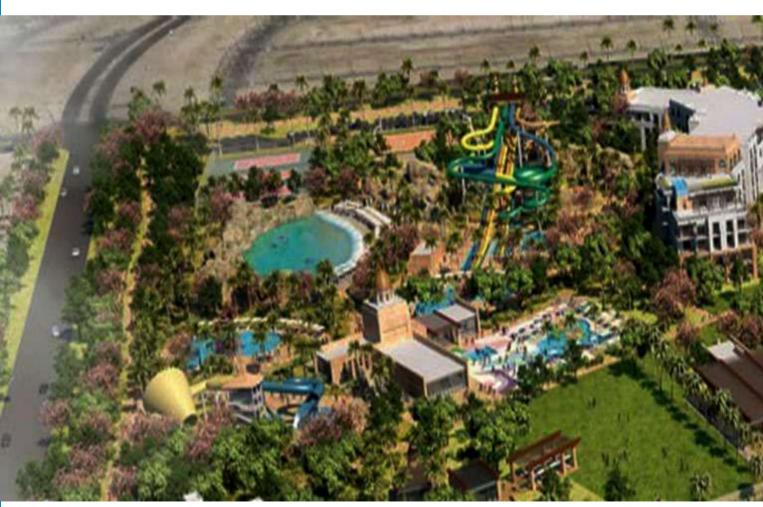

## ■ The Point- Abha

- The Point has already received a number of prestigious accolades winning :
- The Point Abha wins gold in the Evolving Innovation & Aspiration category from <u>@ICSC</u> at the 2023 Global Design & Development Awards.
- Arabian Property Awards,
- The Saudi Commercial Interior Design Awards (CID Awards)
- Global RLI Awards, RLI Future Project.
- Interior Design of The Year: Concept category; "Best Future Concept" in the Commercial Interior Design Awards: Hilton The Point Residences and Canopy Hospitality category.

The Point in Abha, Saudi Arabia's Aseer region aims to provide a unique retail and hospitality destination.

The 75,564 sq m project vision is to create a cultural center with a unique set of courtyards, plazas, and terraces, connecting a year-round multi-use events space.