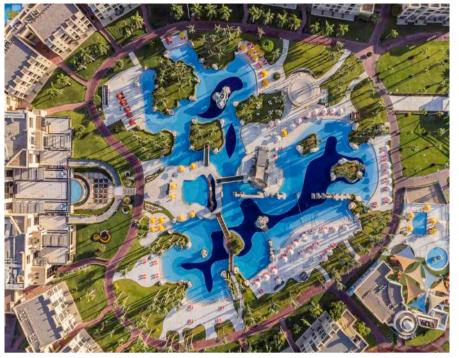

# Rixos Hotel Development Project

The Project is on approx.

The land area of **262.000** sq.m

**Client** FTG Development Company

#### **Scope of Services**

Design review consultant Supervision

#### **Amenities:**

Beach resort 7 stars Hotel Villas Water Park Marina