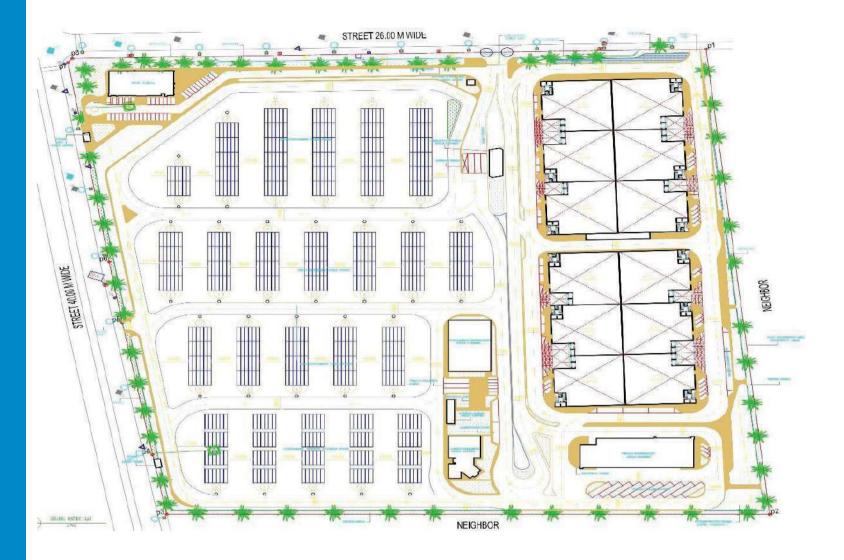

MMERCIAL PORT DREDGING WORKS

The Project is located in

JEDDAH – KAEC

**Client** MAWANI AUTHORITY YANBU COMMERCIAL PORT

#### **Scope of Services**

2019-2020
OFFSURE BOREHOLES
BATHYMETRIC
SURVAY
ENVIRONMENTAL
STUDY DREDGING
DESIGN













# Control Tower – Yanbu Port

#### **Scope of Services**

DESIGN WORKS FOR Pier #20 in King Fahad industrial port - Yanbu

- 2. Design works for the control Tower for Yanbu Port
- Port
  3. Design works for Coast
  Guards Building and
  Industrial Safety
  Building in Yanbu Port
- Industrial Safety
  Building in Yanbu Port

  4. Design for fire fighting and Alarm network for Yanbu Port
- 5. Re-habitation design and increasing the draft length for Piers I, 2, 3, 11 & 12 in Jizan Port
- 6. Design works for security complex in Islamic Jeddah Port







#### DEFAF LOGISTIC PROJECT

#### **WAREHOUSES & CONTAINER YARD**

**The Project** is Located Jeddah-KAEC at approx. land area **147,104 Sq.m** 

**Client** DEFAF UNITED COMPANY

#### **Scope of Services**

Design Review for Master Plan, infrastructure, Architectural, Structural Electrical, Mechanical, safety design - AOR & Construction Inspection

#### **Amenities:**

Warehouse & container







## ■ ALSHAYA NEW WEST COAST LOGISTIC HUB

The Project is Located Jeddah-

KAEC at approx. land area

20,4l8 Sq.m

**Client** ALSHAYA

INTERNATIONAL TRADING CO PANY.

#### **Scope of Services**

**DESIGN REVIEW FOR:** 

- \*MASTER PLAN
- \*ARCHITECTURAL
- \* MECHANICAL
- \* ELECRTICAL
- \* STRUCTURAL
- \* TIS & EIA STUDIES
- \* relationships and environmental impact assessment

#### **Amenitie