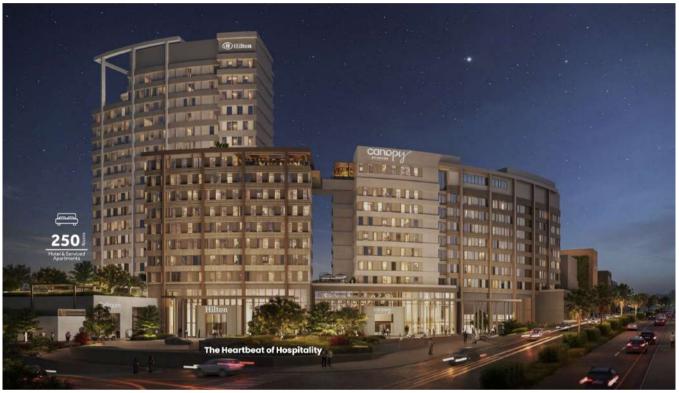

## ■ The Point- Abha

- The Point has already received a number of prestigious accolades winning :
- The Point Abha wins gold in the Evolving Innovation & Aspiration category from <u>@ICSC</u> at the 2023 Global Design & Development Awards.
- Arabian Property Awards,
- The Saudi Commercial Interior Design Awards (CID Awards)
- Global RLI Awards, RLI Future Project.
- Interior Design of The Year: Concept category; "Best Future Concept" in the Commercial Interior Design Awards: Hilton The Point Residences and Canopy Hospitality category.

The Point in Abha, Saudi Arabia's Aseer region aims to provide a unique retail and hospitality destination.

The 75,564 sq m project vision is to create a cultural center with a unique set of courtyards, plazas, and terraces, connecting a year-round multi-use events space.

The site terrain and varying ground levels offer an opportunity to create a multi-level customer experience within its different components, the means for well-crafted contextual planning, and a massing approach that resonates well with Abha and its historical planning and building strategies.

**The Project** is Located in Abha, KSA. on approx. the land area of **75,564 sq. m** 

**Client** RED SEA MALL