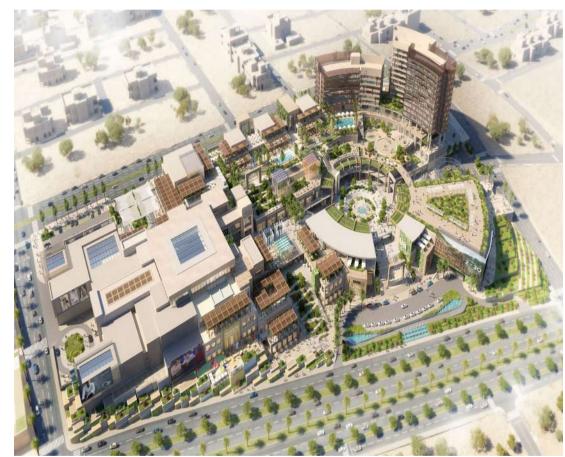

## ■ The Point- Abha

- The Point has already received a number of prestigious accolades winning :
- The Point Abha wins gold in the Evolving Innovation & Aspiration category from <u>@ICSC</u> at the 2023 Global Design & Development Awards.
- Arabian Property Awards,
- The Saudi Commercial Interior Design Awards (CID Awards)
- Global RLI Awards, RLI Future Project.
- Interior Design of The Year: Concept category; "Best Future Concept" in the Commercial Interior Design Awards: Hilton The Point Residences and Canopy Hospitality category.

The Point in Abha, Saudi Arabia's Aseer region aims to provide a unique retail and hospitality destination.

The 75,564 sq m project vision is to create a cultural center with a unique set of courtyards, plazas, and terraces, connecting a year-round multi-use events space.

The site terrain and varying ground levels offer an opportunity to create a multi-level customer experience within its different components, the means for well-crafted contextual planning, and a massing approach that resonates well with Abha and its historical planning and building strategies.

**The Project** is Located in Abha, KSA. on approx. the land area of **75,564 sq. m** 

**Client** RED SEA MALL