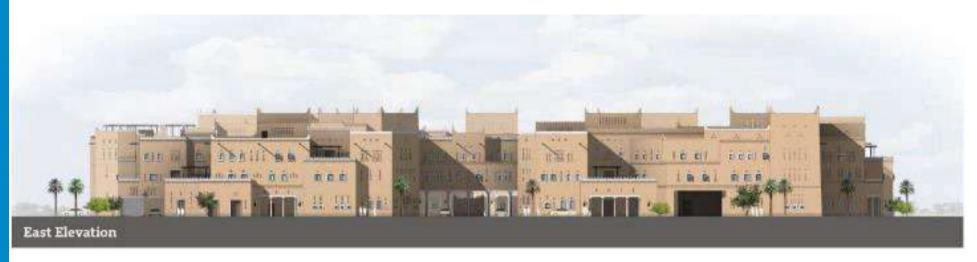

#### The Heritage Village

The Heritage Village is distinguished by its wonderful castle-like design, while each of its five floors is dedicated to a specific region in the Kingdom. The beauty of Saudi heritage is highlighted through the décor, exhibits, and traditional seating areas.

Through the architecture, we can already tell the castle's story. Nestled quietly beside the seaside lives what looks like a real-life sand castle mirroring the look of the coarse sand from its tan and rough texture surrounding its wall, combined with an interior architecture with traditional designs and vibrant mosaic windows remind us that it is a place of significance.

The Heritage Village's integrated museum displays more than 7,000 heritage pieces.

#### The project is Located in Dammam, KSA

The land area of 6000 Sq.m