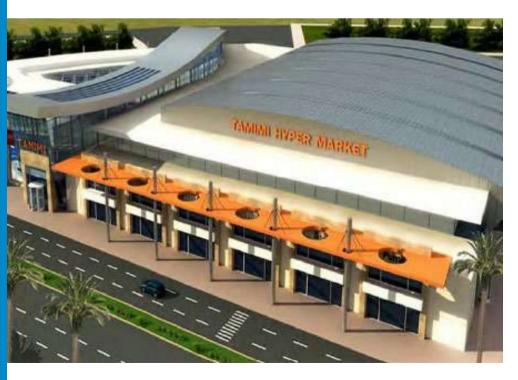

## Hyper Market Al Tamimi

#### The Project is located in

Dammam, KSA
In approx. land area **17,838 Sq.m** 

**Client** Al Tamimi

## **Scope of Services**

Architecture Engineering & Spaces

#### **Amenities:**

Al Tamimi hyper market Retail Food court Parking