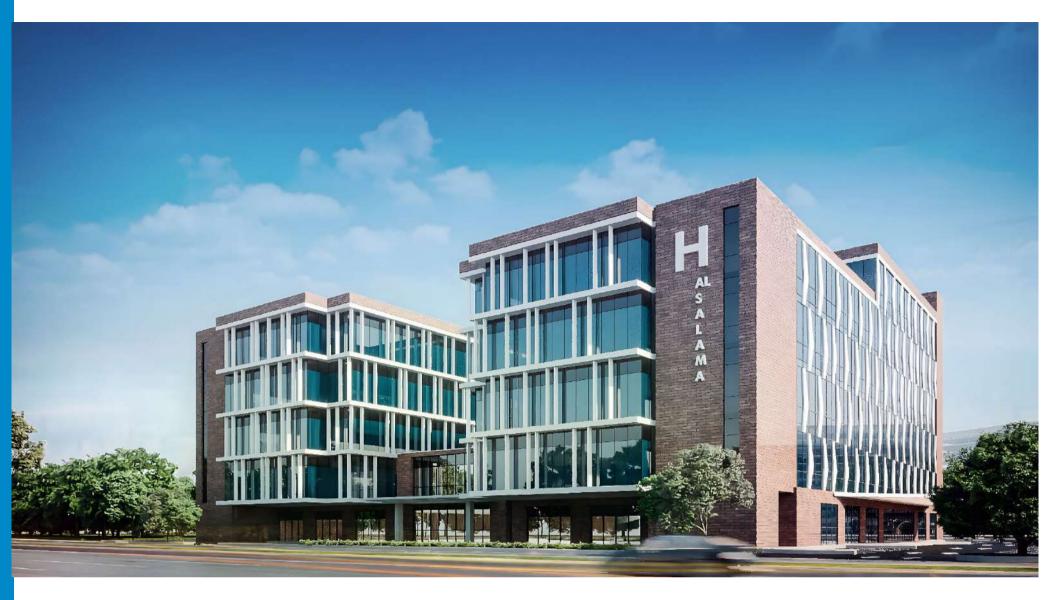

#### Dawa Al-Salamah

**The project** is located in Jizan, KSA With total Area of **9172.36 sq.m** 

**Client** Sahleh Hussin Salem Al Salam Company

#### **Scope of Services**

Medical Planning, Redesign Architectural Design Structural Design, MEP Design, Interior & Landscape Design and Construction Supervision

#### **Amenities**

Number of beds 100
Basement + Mezzanine
Ground floor + 6 Floors
Penthouse
2 parking B+G 116-115 Slots