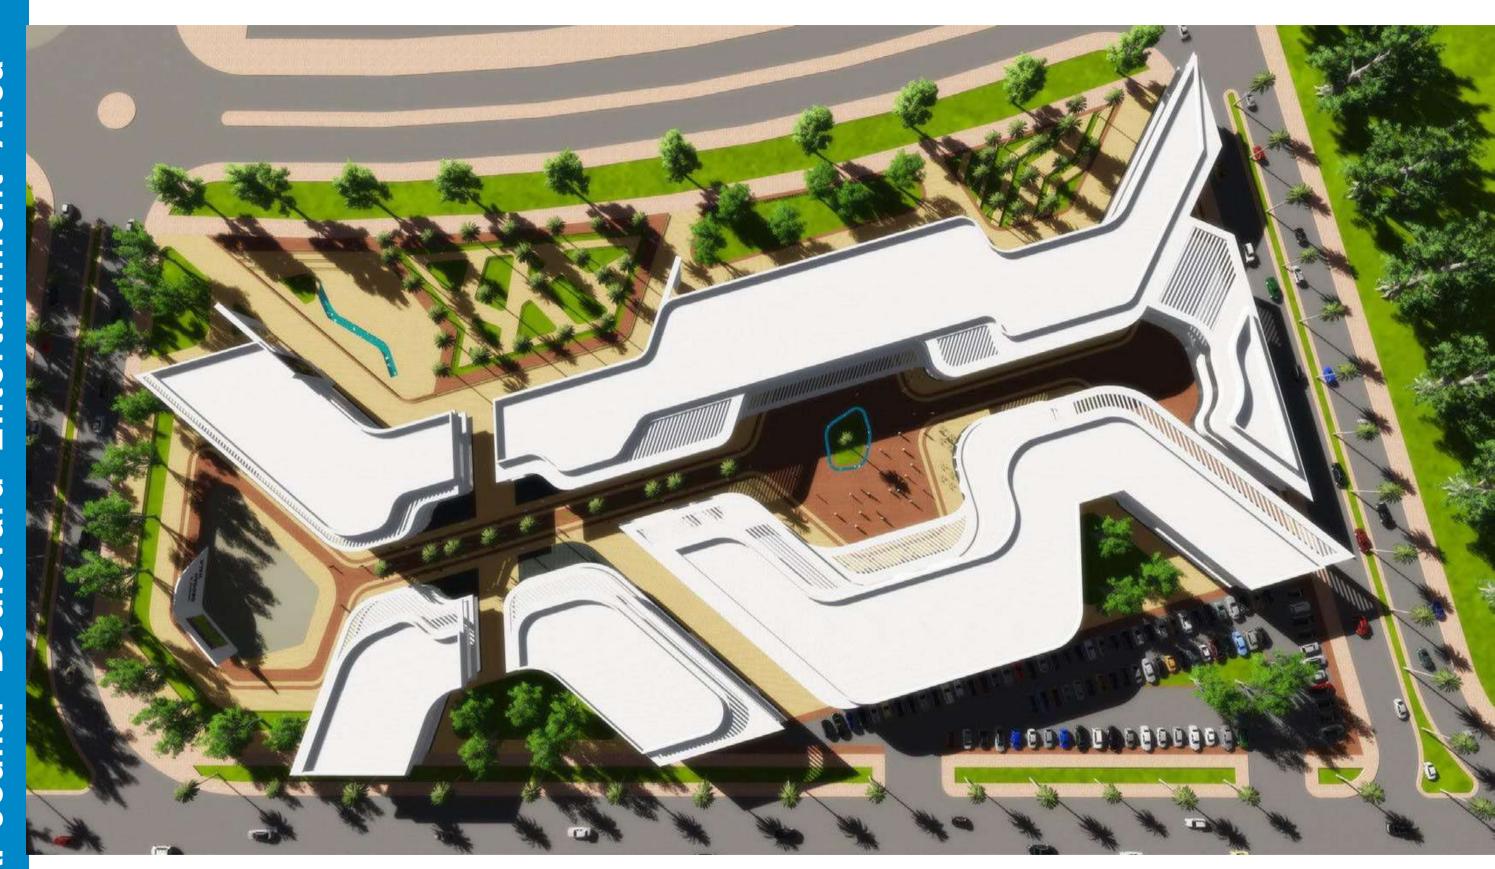

The Point in Abha, Saudi Arabia's Aseer region aims to provide a unique retail and hospitality destination.

The 75,564 sq m project vision is to create a cultural center with a unique set of courtyards, plazas, and terraces, connecting a year-round multi-use events space.

The site terrain and varying ground levels offer an opportunity to create a multi-level customer experience within its different components, the means for well-crafted contextual planning, and a massing approach that resonates well with Abha and its historical planning and building strategies.

**The Project** is Located in Abha, KSA. on approx. the land area of **75,564 sq. m** 

**Client** RED SEA MALL