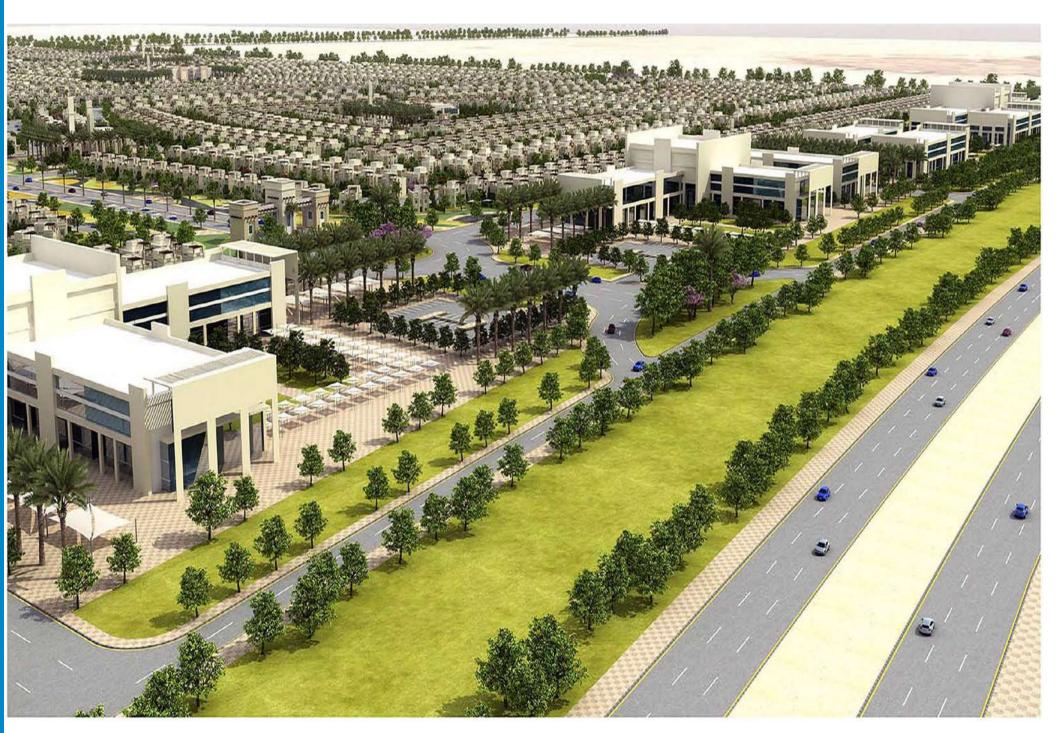

# Al Nakheel Project

# Al Nakheel Project

**The Project** is Located in Eastern Province, KSA Approx Area **4,696.000 Sq.m** 

**Client** Rased Abd El Rahman Al Rashed

**Collaborates** with Argos Design

## **Scope of Services**

Arch and Engineering Design including Master Planning, Infrastructure, Architectural, Interior Design Landscape Design, Structural, Electrical, Mechanical, Life Safety, and Construction Supervision

#### **Amenities**

Residential Buildings Multi Use Buildings Commercial Buildings