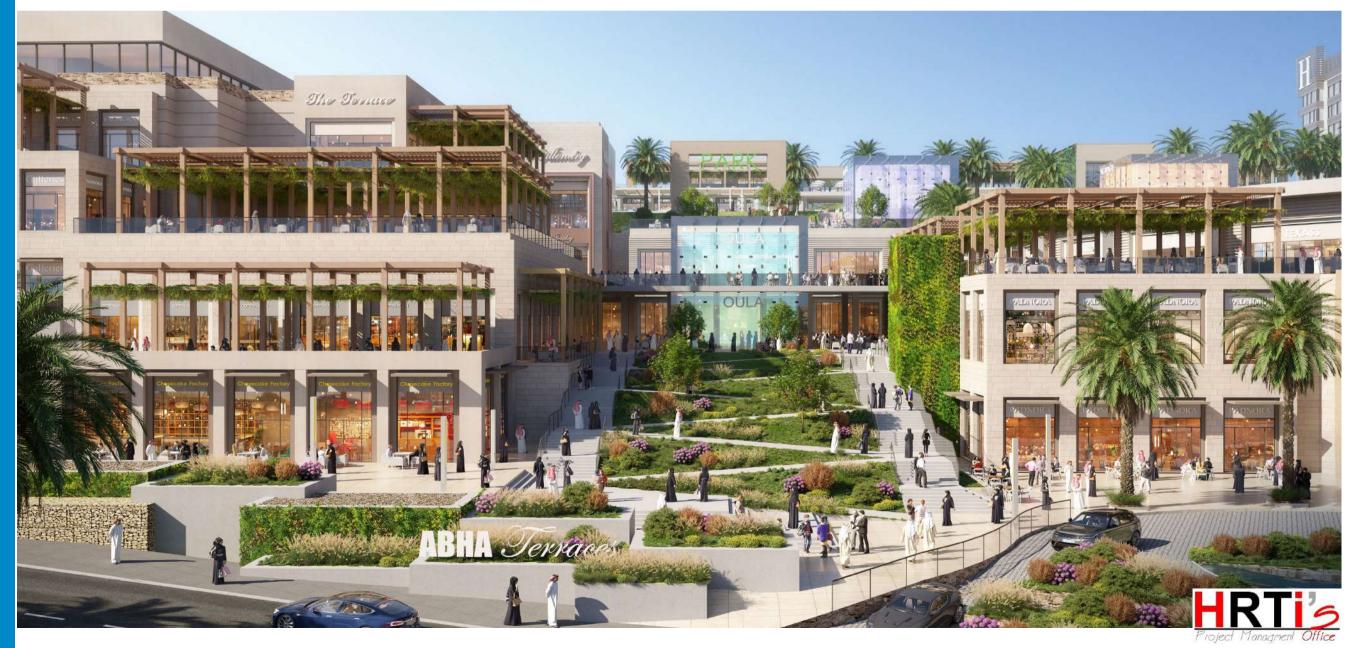

# Al Nakheel Project

## ■ The Point- Abha

- The Point has already received a number of prestigious accolades winning :
- The Point Abha wins gold in the Evolving Innovation & Aspiration category from <u>@ICSC</u> at the 2023 Global Design & Development Awards.
- Arabian Property Awards,
- The Saudi Commercial Interior Design Awards (CID Awards)
- Global RLI Awards, RLI Future Project.
- Interior Design of The Year: Concept category; "Best Future Concept" in the Commercial Interior Design Awards: Hilton The Point Residences and Canopy Hospitality category.

The Point in Abha, Saudi Arabia's Aseer region aims to provide a unique retail and hospitality destination.

The 75,564 sq m project vision is to create a cultural center with a unique set of courtyards, plazas, and terraces, connecting a year-round multi-use events space.

The site terrain and varying ground levels offer an opportunity to create a multi-level customer experience within its different components, the means for well-crafted contextual planning, and a massing approach that resonates well with Abha and its historical planning and building strategies.

**The Project** is Located in Abha, KSA. on approx. the land area of **75,564 sq. m** 

**Client** RED SEA MALL

#### Scope of Services,

Arch and Engineering Design Review (Full Disciplines) - AOR