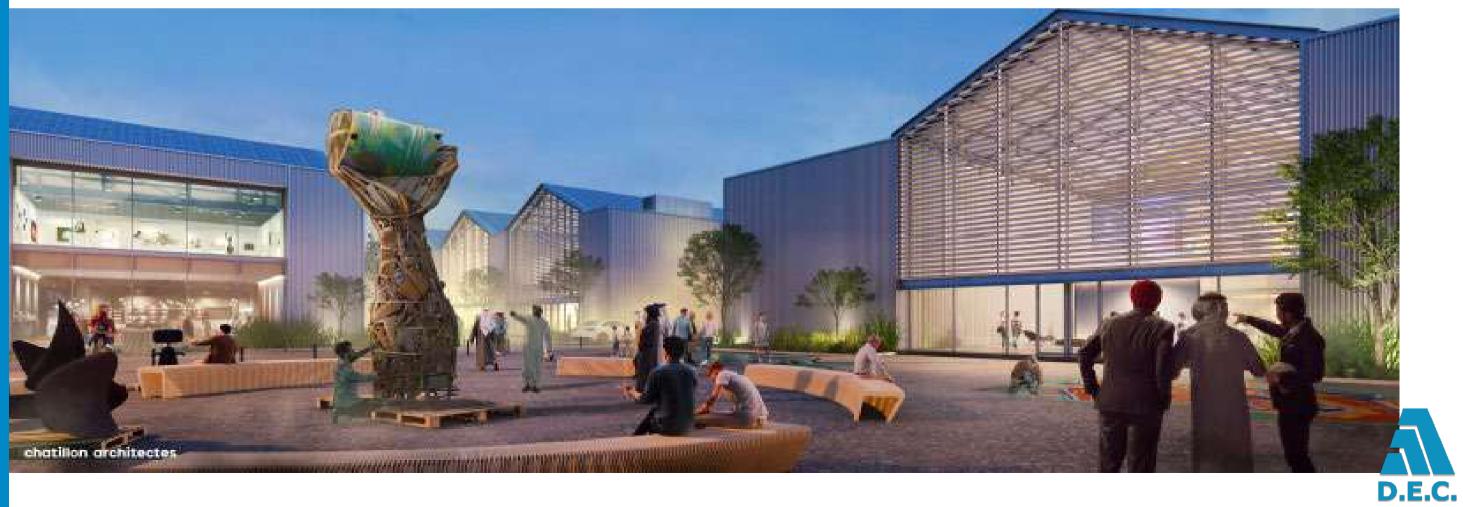

## ■ The Point- Abha

- The Point has already received a number of prestigious accolades winning :
- The Point Abha wins gold in the Evolving Innovation & Aspiration category from <u>@ICSC</u> at the 2023 Global Design & Development Awards.
- Arabian Property Awards,
- The Saudi Commercial Interior Design Awards (CID Awards)
- Global RLI Awards, RLI Future Project.
- Interior Design of The Year: Concept category; "Best Future Concept" in the Commercial Interior Design Awards: Hilton The Point Residences and Canopy Hospitality category.

The Point in Abha, Saudi Arabia's Aseer region aims to provide a unique retail and hospitality destination.

The 75,564 sq m project vision is to create a cultural center with a unique set of courtyards, plazas, and terraces, connecting a year-round multi-use events space.

The site terrain and varying ground levels offer an opportunity to create a multi-level customer experience within its different components, the means for well-crafted contextual planning, and a massing approach that resonates well with Abha and its historical planning and building strategies.

**The Project** is Located in Abha, KSA. on approx. the land area of **75,564 sq. m** 

**Client** RED SEA MALL