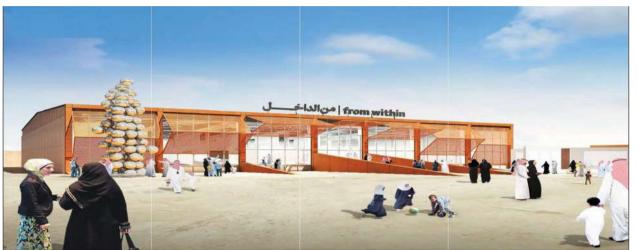

#### JAX -01 Gallerya AD REC1 HVACDUCT INSERVICE CORRIDOR BELOW BEAM **GALLERY LAYOUT** Envisioned a new, articulating façade INEAR DIFFUSERS ABOVE REAR Axonometr1c WALL, ONE PER BAY that references the industrial roots of the EMERGENCY EXIT DOOR original building and the surrounding community. This new design provides ultimate flexibility through the use of 4 HVAC DUCTS PER SIDE TO MATCH EXISTING AC LOCATIONS oversized shutters that expand and collapse to control the flow of light into the spaces within. Through a simple fold in the shutter design, we created an iconic gesture that expresses the life within the building. Whether inside or outside, the FUTURE ELEVATOR LOCATION artwork is always visible, creating a connection with the visitors and capturing STEEL STRUCTURE FOR RAMP AND their curiosity. STAIR, SURFACE CONCRETE FINISH ELECTRICAL FLOOR OUTLETS, LOCATIONSTBD AX -THE CORE & MUSIC JAX THE CORE & MUSIC RUSTE

### The project is located in Riyadh, KSA

**Scope of Services**Master Planning

Master Planning

**Urban Design** 

Architecture

Buildings design Landscape design Interior design Building

Construction

Supervision Management Quantity survey, Review, and validity.

### JAX -THE CORE & MUSIC

In the center of the JAX district, the project aims to generate a vibrant and dynamic life around culture and art while maintaining, through its architecture, the industrial identity.