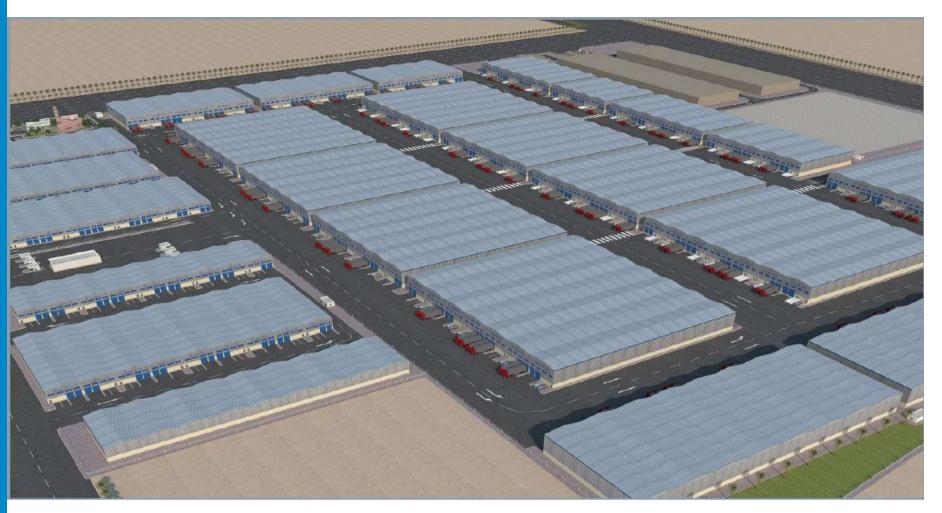

#### **WAREHOUSES & CONTAINER YARD**

**The Project** is Located Jeddah-KAEC at approx. land area **147,104 Sq.m** 

**Client** DEFAF UNITED COMPANY

#### **Scope of Services**

Design Review for Master Plan, infrastructure, Architectural, Structural Electrical, Mechanical, safety design - AOR & Construction Inspection

#### **Amenities:**

Warehouse & container