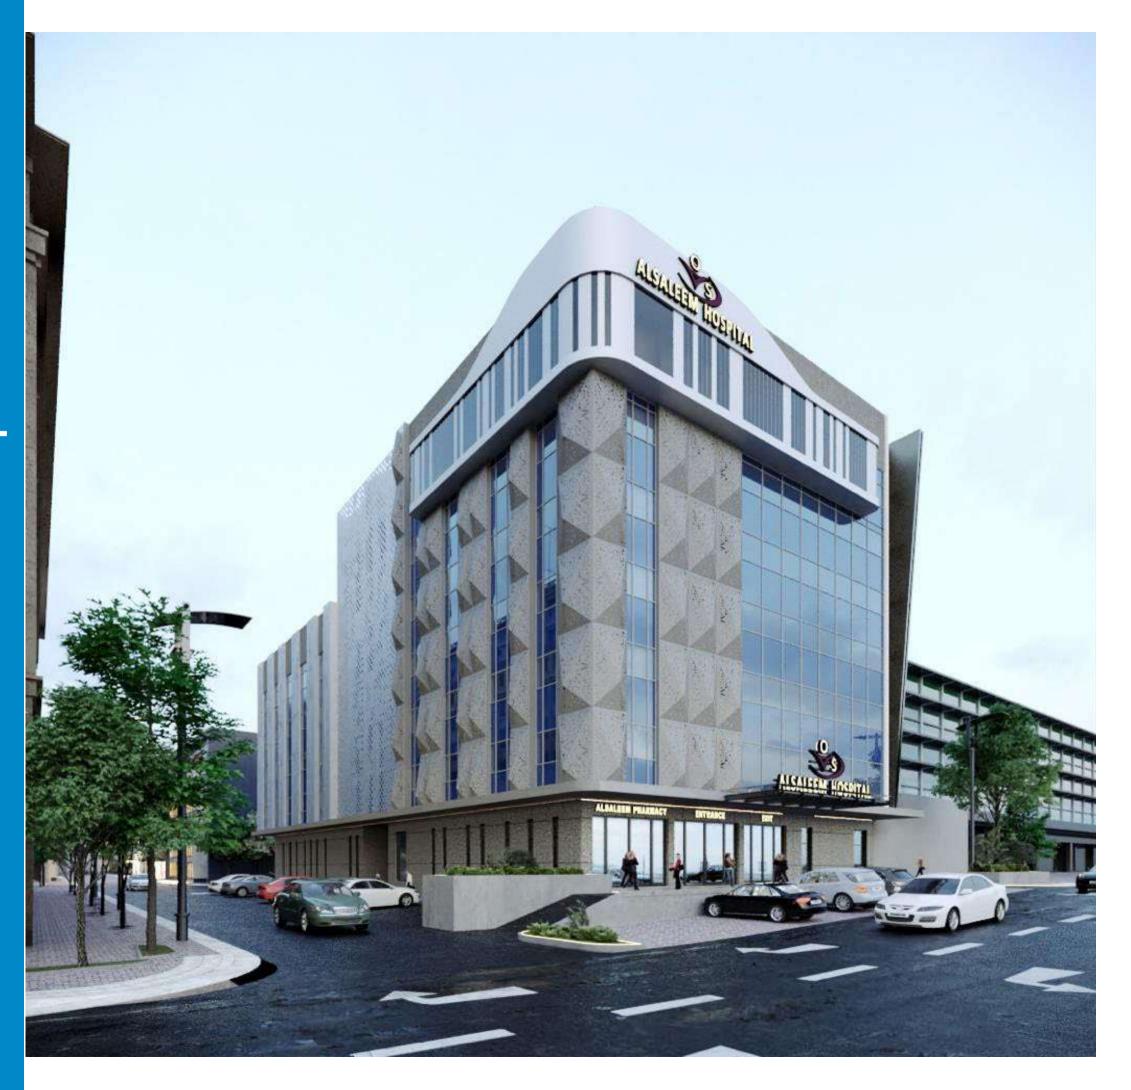

#### AL-Saleem Hospital

**The project** is located in Riyadh, KSA With total Area of **1437.60 sq.m** 

**Client** Dr Omar Saleem

#### **Scope of Services**

Medical Planning, Redesign Architectural Design Structural Design, MEP Design, Interior & Landscape Design and Construction Supervision

#### **Amenities**

Number of beds 70
Basement + Mezzanine
Ground floor + 6 Floors
Penthouse
Parking

Raddah Hospital Long Term care Hospital

**The project** is located in Riyadh, KSA With total Area of **1578.75 sq.m** 