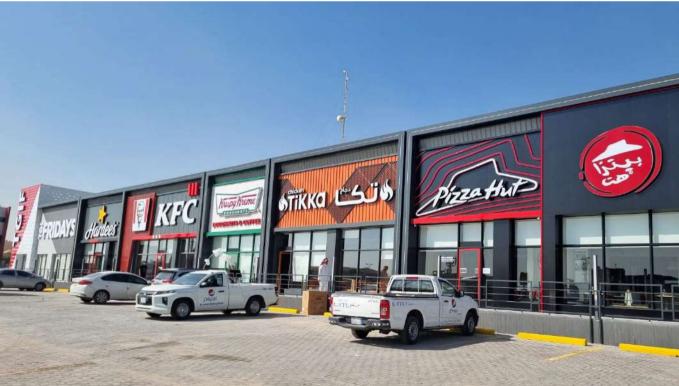

## Hyper Market Al Tamimi

#### The Project is located in

Dammam, KSA
In approx. land area **17,838 Sq.m** 

**Client** Al Tamimi

## **Scope of Services**

Architecture Engineering & Spaces

#### **Amenities:**

Al Tamimi hyper market Retail Food court Parking