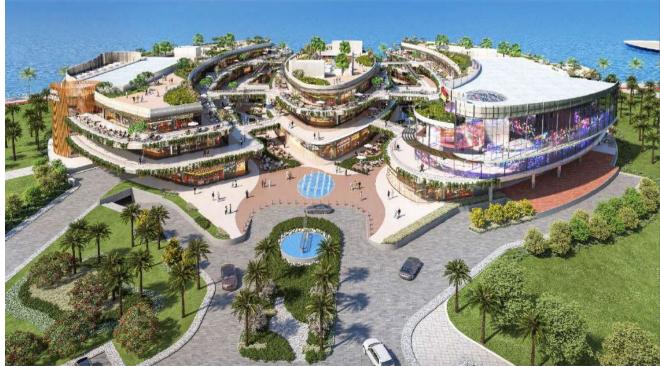

#### Al Othaim Circles

**Th Project** is Located in Al Khobar, KSA approx. Plot A BAU Area **33.200 sqm** Plot B BAU Area **41.983 sqm** 

**Client** Al Othaim investment Co.

**Collaborates** with ECG

#### Al Othaim Circles

PLOT A Total BAU area 33.200 sqm

#### **Amenities**

Offices

Retails

Food & Beverage

Cinema

Entertainment Area

Services

Prayer Room

Ablution

Basement Parking -575

#### Al Othaim Circles

PLOT B Total BAU area 41.983 sqm

#### **Amenities**

Offices

Terrace

Food & Beverage

Kindergarten

Services

Open Above Services

Basement Parking -579