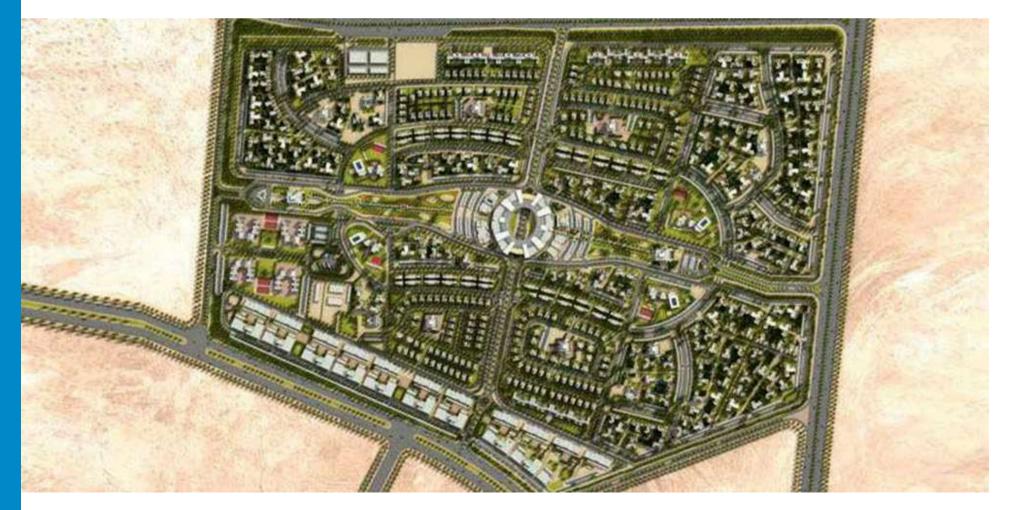

# Al Nakheel Project

**The Project** is Located in Eastern Province, KSA Approx Area **4,696.000 Sq.m** 

**Client** Rased Abd El Rahman Al Rashed

**Collaborates** with Argos Design

## **Scope of Services**

Arch and Engineering Design including Master Planning, Infrastructure, Architectural, Interior Design Landscape Design, Structural, Electrical, Mechanical, Life Safety, and Construction Supervision

#### **Amenities**

Residential Buildings Multi Use Buildings Commercial Buildings