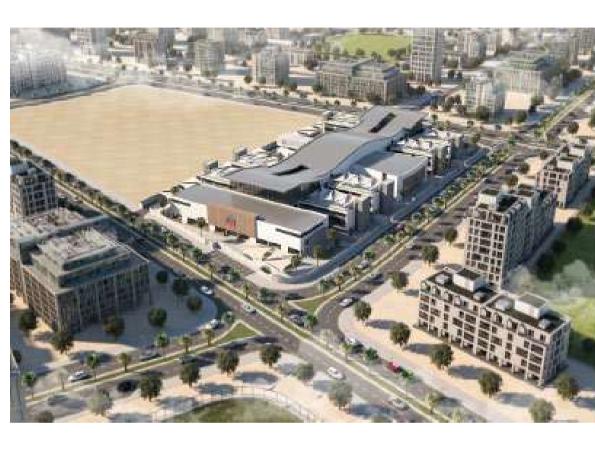

# Jazan Community

The Project is Located in King Abdullah Bin Abdel-Aziz Suburb,
Jazan, Saudi Arabia on approx.
land area of 1,500,000 sq. m
Client Public Pension Agency

**Collaborates** with Argos Design

#### **Scope of Services**

Arch and Engineering Design including Master Planning, Infrastructure, Architectural, Interior - Landscape Design, Structural, Electrical, Mechanical

#### **Amenities**

1400 residential units
1260 apartments
140 townhouses & villas
services
British School
community sports
central garden water park
shopping center plaza
ceremony I event center