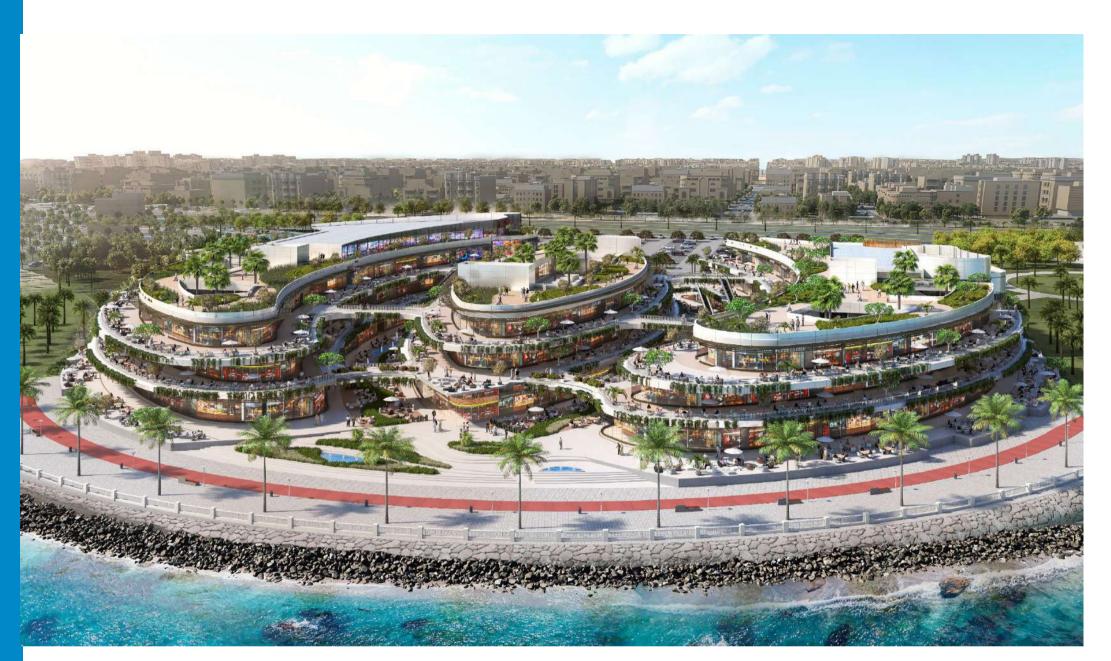

The Point in Abha, Saudi Arabia's Aseer region aims to provide a unique retail and hospitality destination.

The 75,564 sq m project vision is to create a cultural center with a unique set of courtyards, plazas, and terraces, connecting a year-round multi-use events space.

The site terrain and varying ground levels offer an opportunity to create a multi-level customer experience within its different components, the means for well-crafted contextual planning, and a massing approach that resonates well with Abha and its historical planning and building strategies.

**The Project** is Located in Abha, KSA. on approx. the land area of **75,564 sq. m** 

**Client** RED SEA MALL