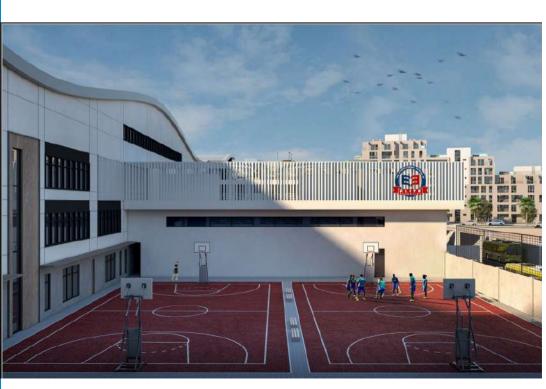

# Jazan Community

The Project is Located in King Abdullah Bin Abdel-Aziz Suburb,
Jazan, Saudi Arabia on approx.
land area of 1,500,000 sq. m
Client Public Pension Agency

**Collaborates** with Argos Design

#### **Amenities**

1400 residential units
1260 apartments
140 townhouses & villas
services
British School
community sports
central garden water park
shopping center plaza
ceremony I event center