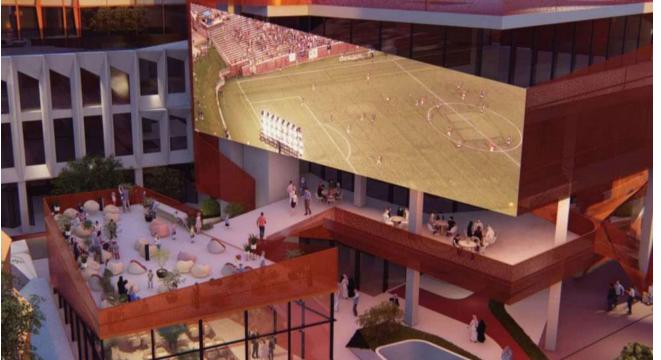

#### Maydan Business Park

The unique master plan and the detailed design proposal show the uniqueness of creating a venue to attract top talent and become a popular entrepreneurial hub. A place that grows and evolves with the times, changing from day to night, from season to season.

The master plan was developed based on many factors such as the workplace environment, its adaptability, accessibility, and sustainability.

**The Project** is Located in Riyadh, KSA approx. the land area of **376,160 sq. m** 

**Client** EMKAN Investment & Real Estate Development

**Collaborates** with RMJM Consulting Ltd

#### **Scope of Services**

Arch and Engineering Design including Master Planning, Infrastructure, Architectural, Interior Design Landscape Design, Structural, Electrical, Mechanical - Life Safety, and Construction Supervision